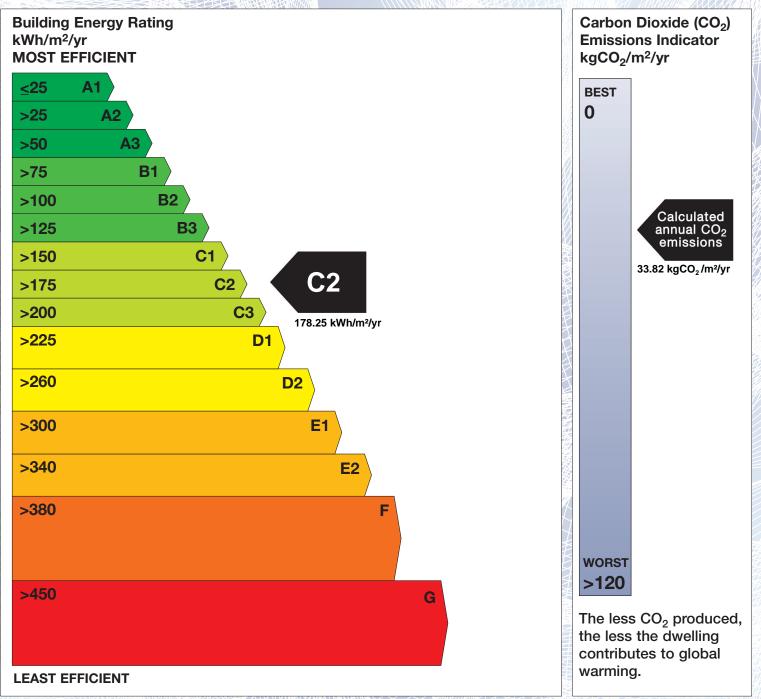

## **Building Energy Rating (BER)**

| BER for the building detailed below is: |                                                                | C2 |
|-----------------------------------------|----------------------------------------------------------------|----|
| Address                                 | APT 5 BELFORT HOUSE<br>SYDENHAM VILLAS<br>DUNDRUM<br>DUBLIN 14 |    |
| BER Number                              | 105040224                                                      |    |
| Date of Issue                           | 01/03/2013                                                     |    |
| Valid Until                             | 01/03/2023                                                     |    |
| Assessor Number                         | 105365                                                         |    |
| Assessor Company No                     | 105364                                                         |    |

The Building Energy Rating (BER) is an indication of the energy performance of this dwelling. It covers energy use for space heating, water heating, ventilation and lighting, calculated on the basis of standard occupancy. It is expressed as primary energy use per unit floor area per year (kWh/m<sup>2</sup>/yr).

'A' rated properties are the most energy efficient and will tend to have the lowest energy bills.

**IMPORTANT:** This BER is calculated on the basis of data provided to and by the BER Assessor, and using the version of the assessment software quoted below. A future BER assigned to this dwelling may be different, as a result of changes to the dwelling or to the assessment software.