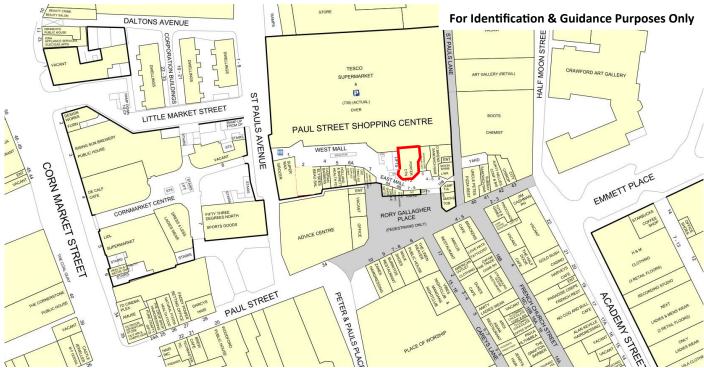

# **Location:**

Paul Street Shopping Centre is located in the heart of Cork City just 100 metres from Patrick Street and at the centre of all Cork's newest retail developments at Cornmarket Centre, Half Moon Street & Opera Lane.