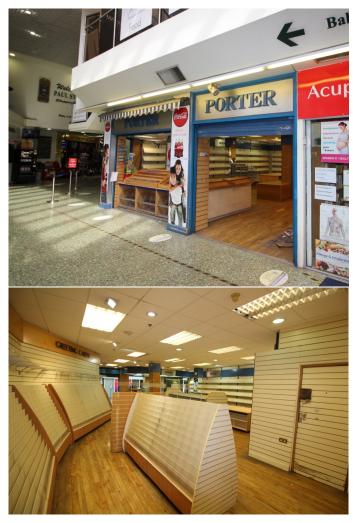

# EMU 1/2, Paul Street Shopping Centre, Cork City.

Magnificent ground floor retail unit extending to some 1,145 sq ft approx.

The unit benefits from 3 large openings to the main Mall area with extensive profile for branding in this unrivalled positioning within the Paul Street Shopping Centre, immediately fronting the main entrance doors on to Rory Gallagher Place to capitalize on the phenomenal levels of continuous footfall.

The unit is well presented with services such as water and drainage and previously operated as Porters News Agents.

Adjoining occupiers in the centre include Tesco, O'Briens Sandwich Bar, Sky, Lee Travel, Caspian Barbers, Elysees Beauty Salon, with additional surrounding occupiers such as The Linen Weaver, Ali's Kitchen, Nandos, Boots and Opera Lane.