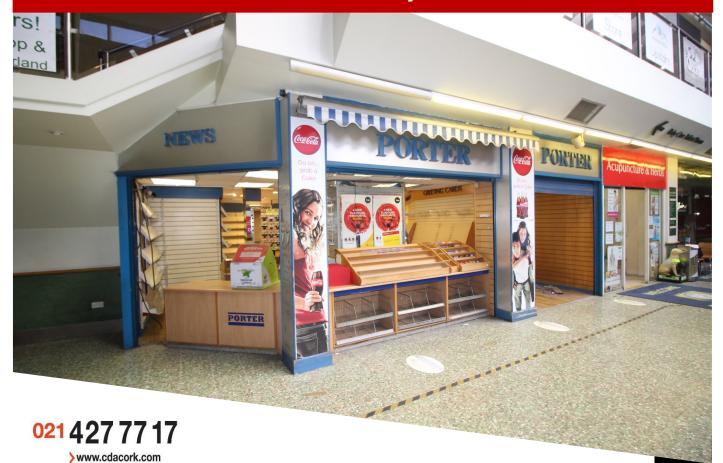

# EMU 1/2, Paul Street Shopping Centre, Cork City.

Magnificent ground floor retail unit extending to some 1,145 sq ft approx.

The unit benefits from 3 large openings to the main Mall area with extensive profile for branding in this unrivalled positioning within the Paul Street Shopping Centre, immediately fronting the main entrance doors on to Rory Gallagher Place to capitalize on the phenomenal levels of continuous footfall.

The unit is well presented with services such as water and drainage and previously operated as Porters News Agents.

Adjoining occupiers in the centre include Tesco, O'Briens Sandwich Bar, Sky, Lee Travel, Caspian Barbers, Elysees Beauty Salon, with additional surrounding occupiers such as The Linen Weaver, Ali's Kitchen, Nandos, Boots and Opera Lane.