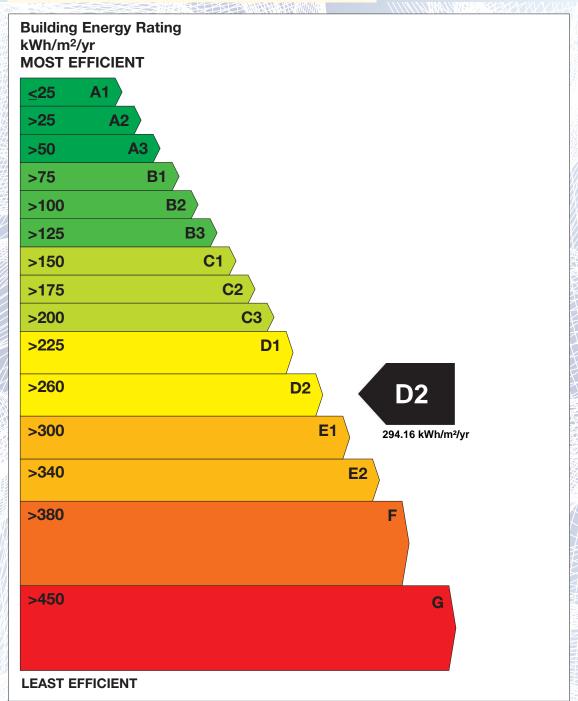

## BER for the building detailed below is:

Assessor Company No 103001

**D2** 

## Assessor Number | 103001 |

The Building Energy Rating (BER) is an indication of the energy performance of this dwelling. It covers energy use for space heating, water heating, ventilation and lighting, calculated on the basis of standard occupancy. It is expressed as primary energy use per unit floor area per year (kWh/m²/yr).