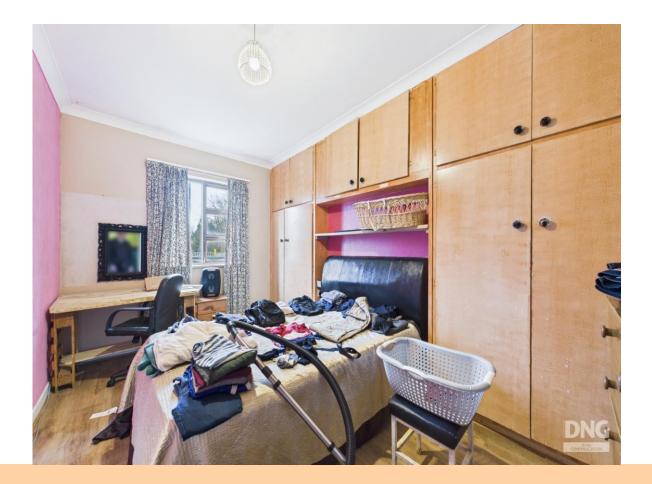

#### Bedroom 1

13'1" (3.99m) x 13'2" (4.01m)

#### Bedroom 2

14'7" (4.45m) x 9'2" (2.79m)

#### Bedroom 3

7'8" (2.34m) x 11'7" (3.53m)

#### **Bedroom 4**

6'1" (1.85m) x 7'10" (2.39m)

5 St. Martin`s, Galway Road, Roscommon Town. F42 YH32

5 St. Martin`s, Galway Road, Roscommon Town. F42 YH32

5 St. Martin`s, Galway Road, Roscommon Town. F42 YH32