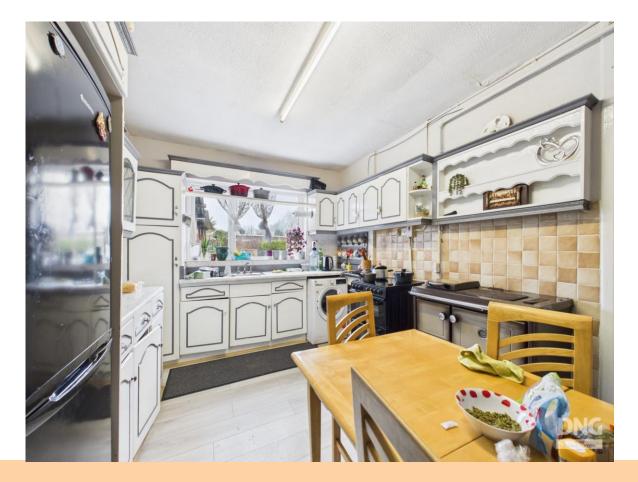

#### Kitchen

13'2" (4.01m) x 10'3" (3.12m)

#### **Utility Room**

14'2" (4.32m) x 6'2" (1.88m)