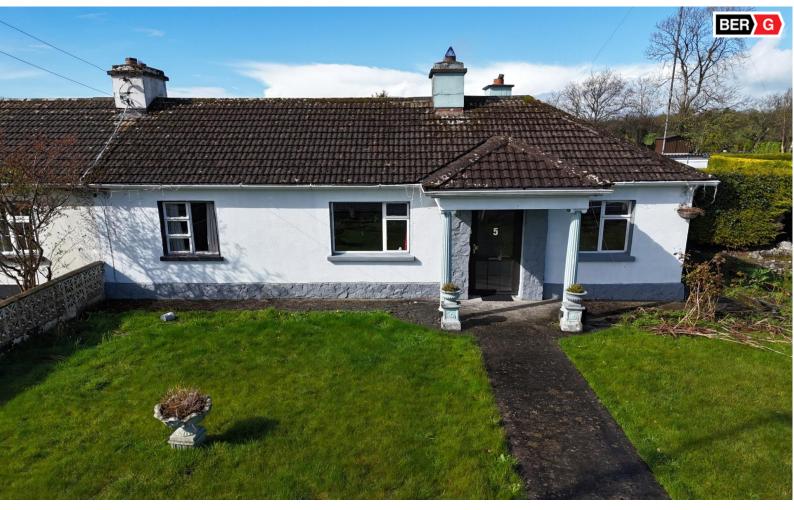

# **For Sale**

5 St. Martin`s, Galway Road, Roscommon Town. F42 YH32 | Semi-Detached Bungalow

## **Guide Price:** €250,000

Attractive Four Bedroom Semi Detached Bungalow standing on a generous c. 0.50 Acre site. The residence is located in a much sought after area on the outskirts of Roscommon Town but is still within walking distance to local amenities, including the train station, schools, and shops, making it a highly convenient location. The property is currently tenant occupied but presents great potential for improvement and customisation. The surrounding grounds offer plenty of outdoor space, ideal for gardening with two spacious sheds providing ample storage space to the rear of the property.

Accommodation includes entrance hall, living room, kitchen, dining room, utility room, four bedrooms, W.C. and main bathroom.

Note: The adjoining residence No. 6 is also for sale.

Viewing comes highly recommended and is by appointment only. For further details & viewings, contact our office on 090-6663700