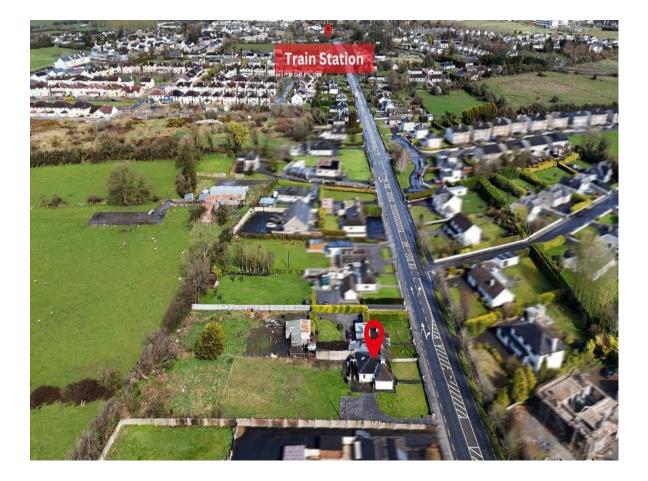

## **Guide Price:** €250,000

Attractive Four Bedroom Semi Detached Bungalow standing on a generous c. 0.50 Acre site. The residence is located in a much sought after area on the outskirts of Roscommon Town but is still within walking distance to local amenities, including the train station, schools, and shops, making it a highly convenient location. The property is currently tenant occupied but presents great potential for improvement and customisation. The surrounding grounds offer plenty of outdoor space, ideal for gardening with two spacious sheds providing ample storage space to the rear of the property.