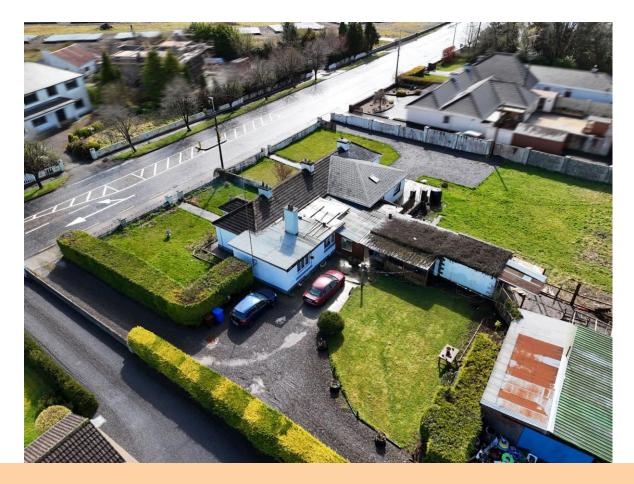

## **Guide Price:** €250,000

Attractive Four Bedroom Semi Detached Bungalow standing on a generous c. 0.50 Acre site. The residence is located in a much sought after area on the outskirts of Roscommon Town but is still within walking distance to local amenities, including the train station, schools, and shops, making it a highly convenient location. The property is currently tenant occupied but presents great potential for improvement and customisation. The surrounding grounds offer plenty of outdoor space, ideal for gardening with two spacious sheds providing ample storage space to the rear of the property.