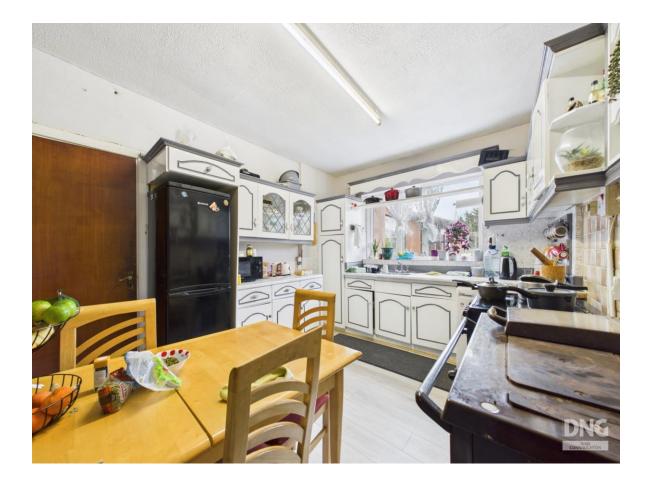

#### Kitchen

13'2" (4.01m) x 10'3" (3.12m)

#### **Utility Room**

14'2" (4.32m) x 6'2" (1.88m)