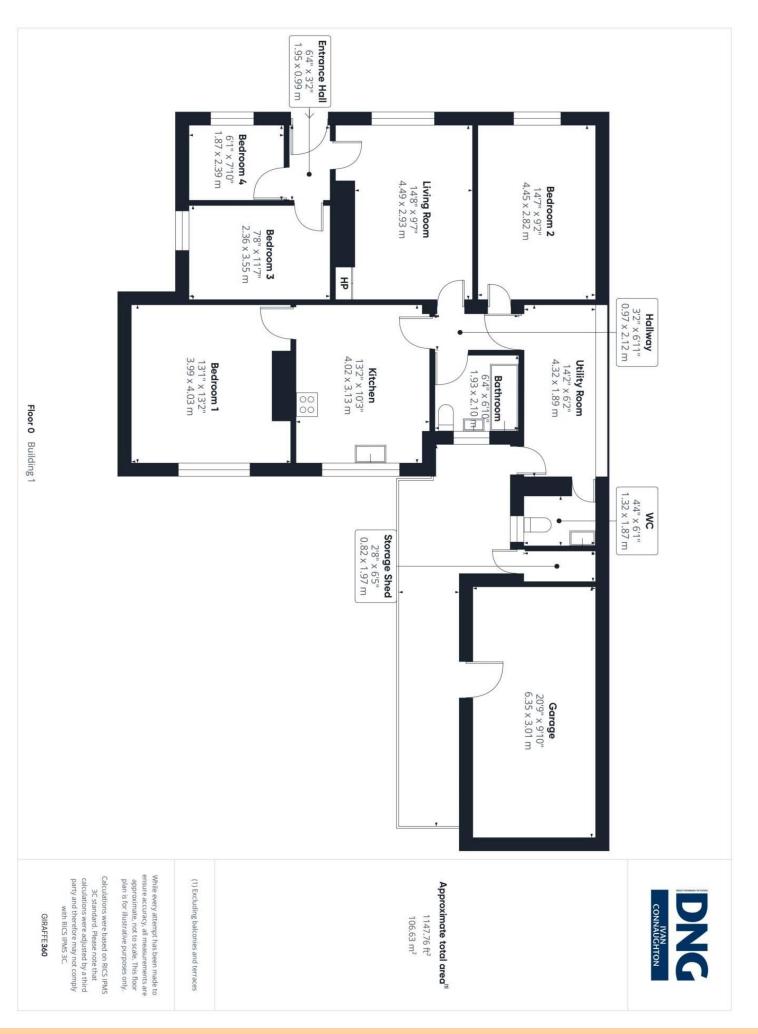

Accommodation includes entrance hall, living room, kitchen, dining room, utility room, four bedrooms, W.C. and main bathroom.

Note: The adjoining residence No. 6 is also for sale.

Viewing comes highly recommended and is by appointment only. For further details & viewings, contact our office on 090-6663700

#### **Entrance Hall**

6'4" (1.93m) x 3'2" (0.97m)

#### Living Room

14'8" (4.47m) x 9'7" (2.92m)

#### Kitchen

13'2" (4.01m) x 10'3" (3.12m)

#### **Utility Room**

14'2" (4.32m) x 6'2" (1.88m)

#### Bathroom

6'4" (1.93m) x 6'10" (2.08m)

### **W.C**.

4'4" (1.32m) x 6'1" (1.85m)

#### Bedroom 1

13'1" (3.99m) x 13'2" (4.01m)

#### Bedroom 2

14'7" (4.45m) x 9'2" (2.79m)

#### Bedroom 3

7'8" (2.34m) x 11'7" (3.53m)

#### **Bedroom 4**

6'1" (1.85m) x 7'10" (2.39m)

5 St. Martin`s, Galway Road, Roscommon Town. F42 YH32

5 St. Martin`s, Galway Road, Roscommon Town. F42 YH32

5 St. Martin`s, Galway Road, Roscommon Town. F42 YH32