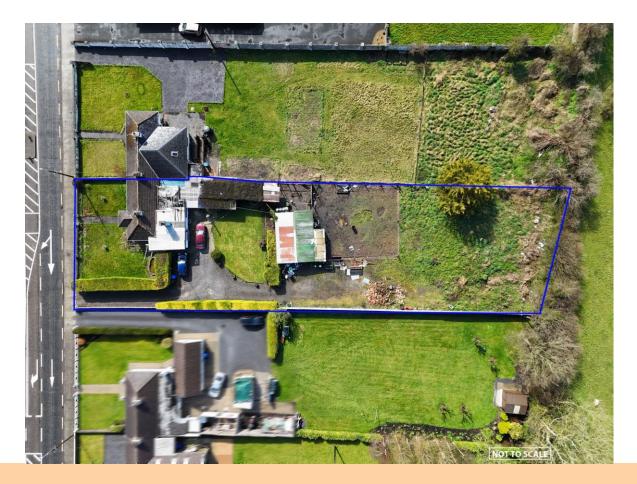

## **Guide Price:** €250,000

Attractive Four Bedroom Semi Detached Bungalow standing on a generous c. 0.50 Acre site. The residence is located in a much sought after area on the outskirts of Roscommon Town but is still within walking distance to local amenities, including the train station, schools, and shops, making it a highly convenient location. The property is currently tenant occupied but presents great potential for improvement and customisation. The surrounding grounds offer plenty of outdoor space, ideal for gardening with two spacious sheds providing ample storage space to the rear of the property.