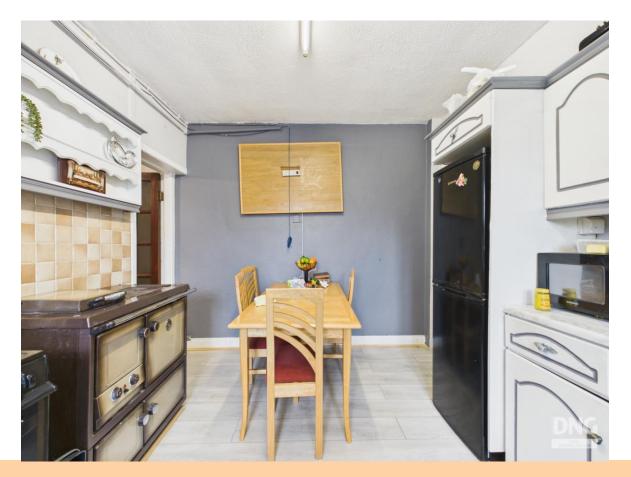

#### Kitchen

13'2" (4.01m) x 10'3" (3.12m)

#### **Utility Room**

14'2" (4.32m) x 6'2" (1.88m)