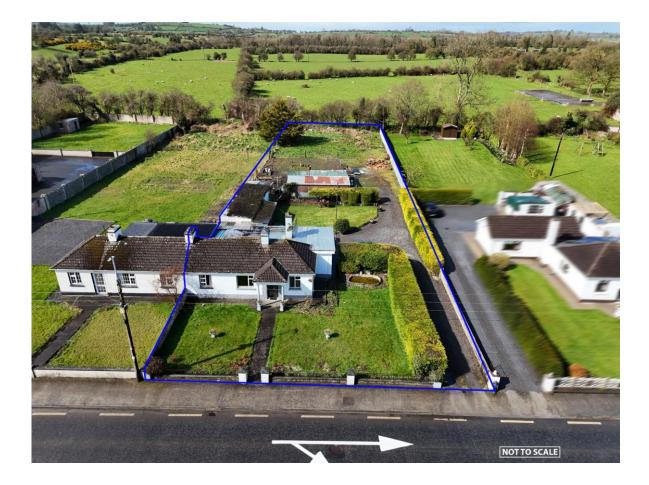

## **Guide Price:** €250,000

Attractive Four Bedroom Semi Detached Bungalow standing on a generous c. 0.50 Acre site. The residence is located in a much sought after area on the outskirts of Roscommon Town but is still within walking distance to local amenities, including the train station, schools, and shops, making it a highly convenient location. The property is currently tenant occupied but presents great potential for improvement and customisation. The surrounding grounds offer plenty of outdoor space, ideal for gardening with two spacious sheds providing ample storage space to the rear of the property.