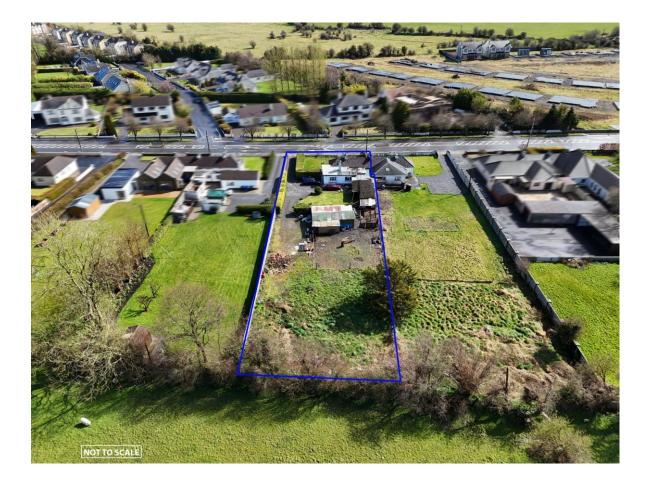

## **Guide Price:** €250,000

Attractive Four Bedroom Semi Detached Bungalow standing on a generous c. 0.50 Acre site. The residence is located in a much sought after area on the outskirts of Roscommon Town but is still within walking distance to local amenities, including the train station, schools, and shops, making it a highly convenient location. The property is currently tenant occupied but presents great potential for improvement and customisation. The surrounding grounds offer plenty of outdoor space, ideal for gardening with two spacious sheds providing ample storage space to the rear of the property.