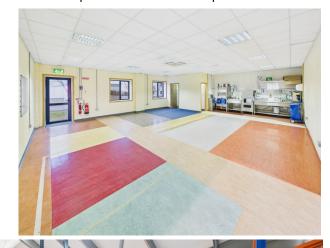

## **DESCRIPTION**

- > Unit 13 extends to a ground floor area (GEA) of 2,200 sq ft (204 sqm) approx. with a minimum eaves height of 5.3 metres and an apex height of 6.2 meters.
- > Currently laid out with a ground floor admin/ office area with two W.C's to the front and a substantial storage/ warehouse area to the rear.
- > Unit 13 benefits from dual frontage with pedestrian access to the front and a motorised roller shutter loading door to the rear with ample external circulation space.
- > The unit has 3 phase power and is fitted with Air Conditioning in the office/ admin area.