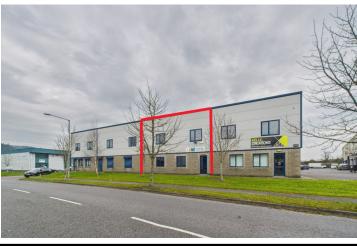

# Unit 13, Euro Innovation Park, Little Island, Cork. T45 EE09

HIGH PROFILE - MID TERRACE LIGHT INDUSTRIAL/ COMMERCIAL UNIT WITH DUAL FRONTAGE

**Outline For Identification Purposes Only** 

# ABOUT THE PROPERTY

Approx. 2,200 sq ft (204.4 sq m)

High quality, modern, light industrial/commercial unit in a superb location

Dual Frontage unit with excellent profile and branding opportunities.

Neighbouring occupiers include; Kelly Creations, David Lane Kitchen & Bedroom Studios, Shuz4U Distribution Ltd, & Coca-Cola HBC.