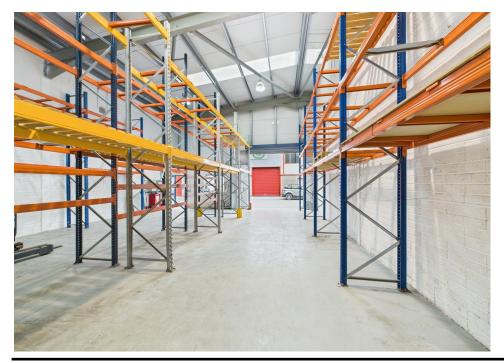

## **DESCRIPTION**

- > Unit 13 extends to a ground floor area (GEA) of 2,200 sq ft (204 sqm) approx. with a minimum eaves height of 5.3 metres and an apex height of 6.2 meters.
- > Currently laid out with a ground floor admin/ office area with two W.C's to the front and a substantial storage/ warehouse area to the rear.
- > Unit 13 benefits from dual frontage with pedestrian access to the front and a motorised roller shutter loading door to the rear with ample external circulation space.
- > The unit has 3 phase power and is fitted with Air Conditioning in the office/ admin area.