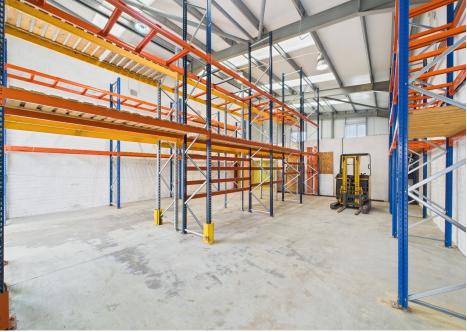

## **DESCRIPTION**

- > Unit 13 extends to a ground floor area (GEA) of 2,200 sq ft (204 sqm) approx. with a minimum eaves height of 5.3 metres and an apex height of 6.2 meters.
- > Currently laid out with a ground floor admin/ office area with two W.C's to the front and a substantial storage/ warehouse area to the rear.
- > Unit 13 benefits from dual frontage with pedestrian access to the front and a motorised roller shutter loading door to the rear with ample external circulation space.
- > The unit has 3 phase power and is fitted with Air Conditioning in the office/ admin area.