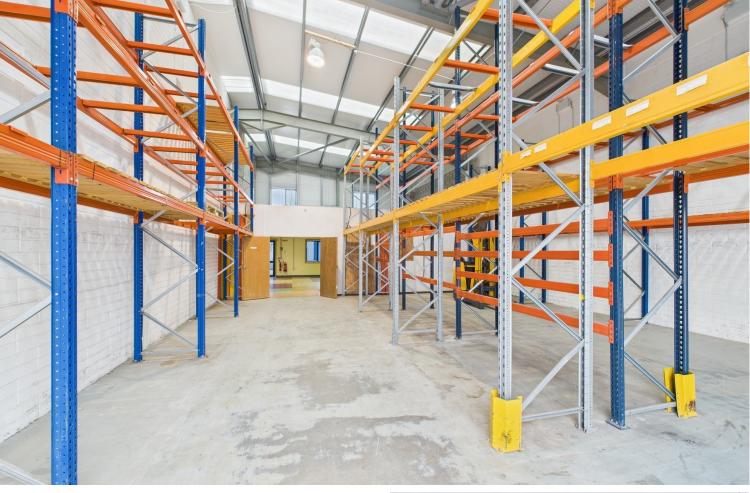

## **DESCRIPTION**

- > Unit 13 extends to a ground floor area (GEA) of 2,200 sq ft (204 sqm) approx. with a minimum eaves height of 5.3 metres and an apex height of 6.2 meters.
- > Currently laid out with a ground floor admin/ office area with two W.C's to the front and a substantial storage/ warehouse area to the rear.
- > Unit 13 benefits from dual frontage with pedestrian access to the front and a motorised roller shutter loading door to the rear with ample external circulation space.
- > The unit has 3 phase power and is fitted with Air Conditioning in the office/ admin area.