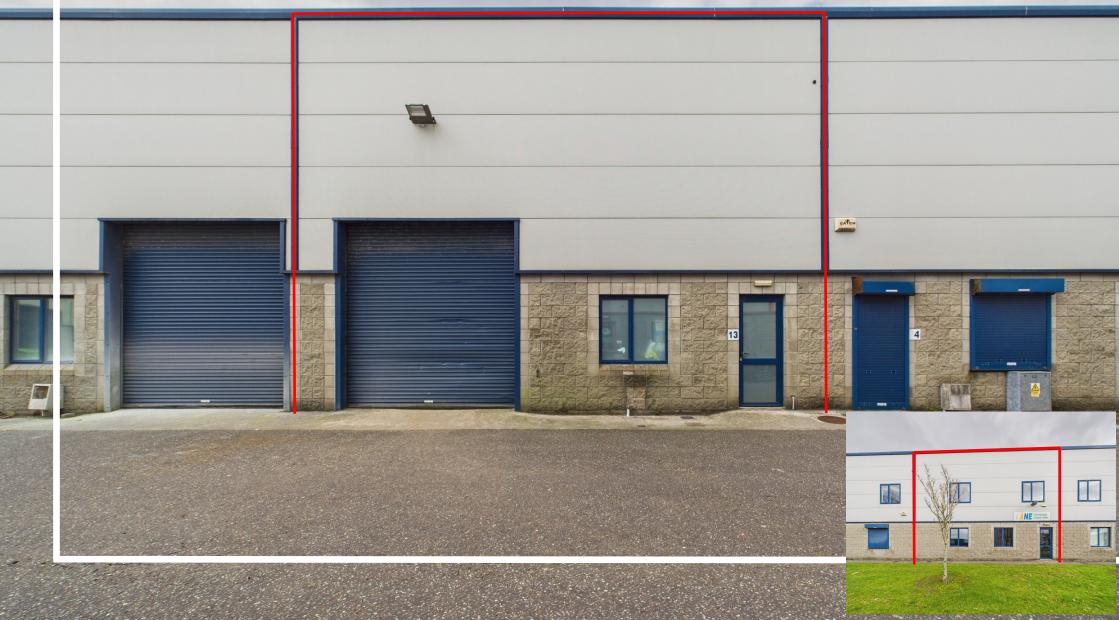

# Unit 13, Euro Innovation Park, Little Island, Cork. T45 EE09

HIGH PROFILE - MID TERRACE LIGHT INDUSTRIAL/ COMMERCIAL UNIT WITH DUAL FRONTAGE

**Outline For Identification Purposes Only** 

# ABOUT THE PROPERTY

Approx. 2,200 sq ft (204.4 sq m)

High quality, modern, light industrial/commercial unit in a superb location

Dual Frontage unit with excellent profile and branding opportunities.

Neighbouring occupiers include; Kelly Creations, David Lane Kitchen & Bedroom Studios, Shuz4U Distribution Ltd, & Coca-Cola HBC.

## **DESCRIPTION**

- > Unit 13 extends to a ground floor area (GEA) of 2,200 sq ft (204 sqm) approx. with a minimum eaves height of 5.3 metres and an apex height of 6.2 meters.
- > Currently laid out with a ground floor admin/ office area with two W.C's to the front and a substantial storage/ warehouse area to the rear.
- > Unit 13 benefits from dual frontage with pedestrian access to the front and a motorised roller shutter loading door to the rear with ample external circulation space.
- > The unit has 3 phase power and is fitted with Air Conditioning in the office/ admin area.

#### **ACCOMMODATION - GEA**

| Unit                 | Sq Ft | Sqm   |
|----------------------|-------|-------|
| Ground Floor Approx. | 2,200 | 204.4 |
| Total Approx.        | 2,200 | 204.4 |

Dual Frontage unit extending to 2,200 sq ft (204.4 sq m) approx. with excellent profile and branding opportunities.