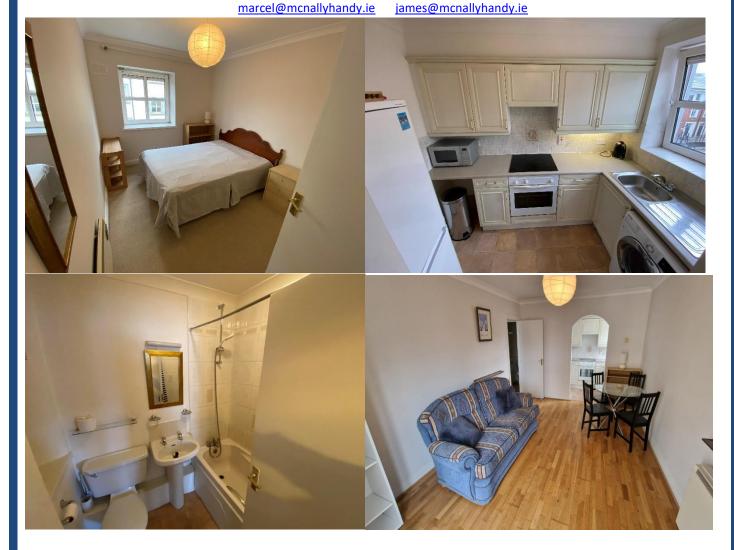

ACCOMMODATION The accommodation briefly comprises an entrance hallway with two convenient storage cabinets, primary bathroom, private double bedroom, spacious sun-filled living room with an adjoining dining area leading into a fully fitted kitchen. The property benefits from a secure underground designated car parking space and a balcony with views of the Dublin 2.