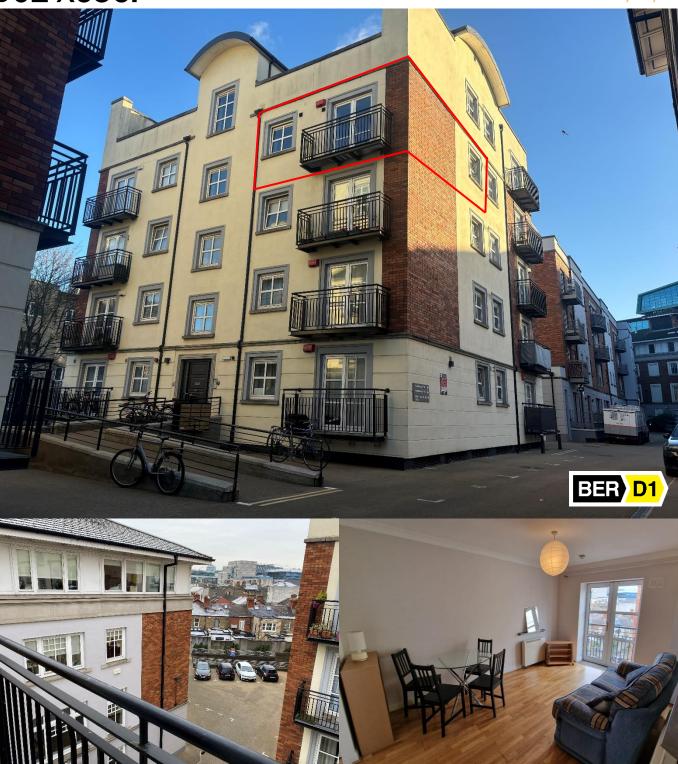

## <u>Without Prejudice/ Subject To Your Advisor's Legal Due Diligence and Confirmations in the usual manner.</u> DESCRIPTION McNally Handy & Partners are delighted to present a wonderful op

McNally Handy & Partners are delighted to present a wonderful opportunity to acquire a spacious centrally located 3<sup>rd</sup> floor 1-bedroom (41sqm) city centre apartment. Situated in this highly sought-after private and gated development known as Westland Square conveniently located off Pearse Street and Sandwith Street in the heart of Dublin 2.

ACCOMMODATION The accommodation briefly comprises an entrance hallway with two convenient storage cabinets, primary bathroom, private double bedroom, spacious sun-filled living room with an adjoining dining area leading into a fully fitted kitchen. The property benefits from a secure underground designated car parking space and a balcony with views of the Dublin 2.

| QUOTING PRICE  | €325,000.                                                                    |                       |
|----------------|------------------------------------------------------------------------------|-----------------------|
| SERVICE CHARGE | €1,949 per annum (2023/4)                                                    |                       |
| BER DETAILS    | BER D1                                                                       | BER Number: 106551211 |
| VIEWING        | By appointment only through sole agents McNally Handy & Partners.<br>Contact |                       |
|                |                                                                              |                       |
|                | Marcel Stanisz                                                               | James Dunphy          |
|                | 01-664-0221                                                                  | 01-664-0200           |