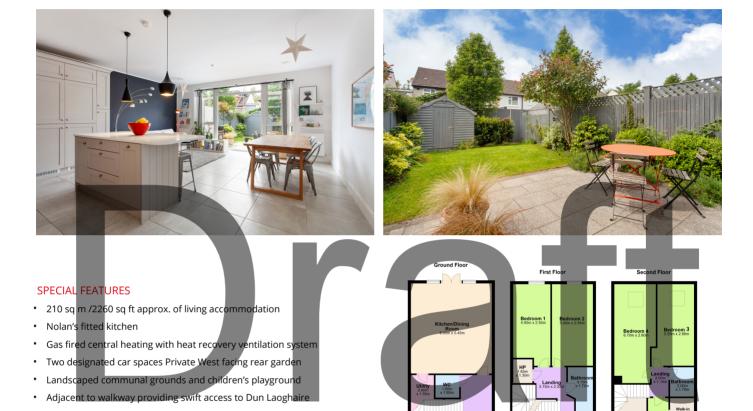

Asking Price: €1,150,000

72 Roseland Avenue Cualanor Dun Laoghaire, Co. Dublin A96 P2K2

sherryfitz.ie - make and view offers 24/7

BER A2

REGISTER NOW TO SEARCH FOR PROPERTIES, MAKE AND VIEW OFFERS, ANYTIME YOU LIKE.