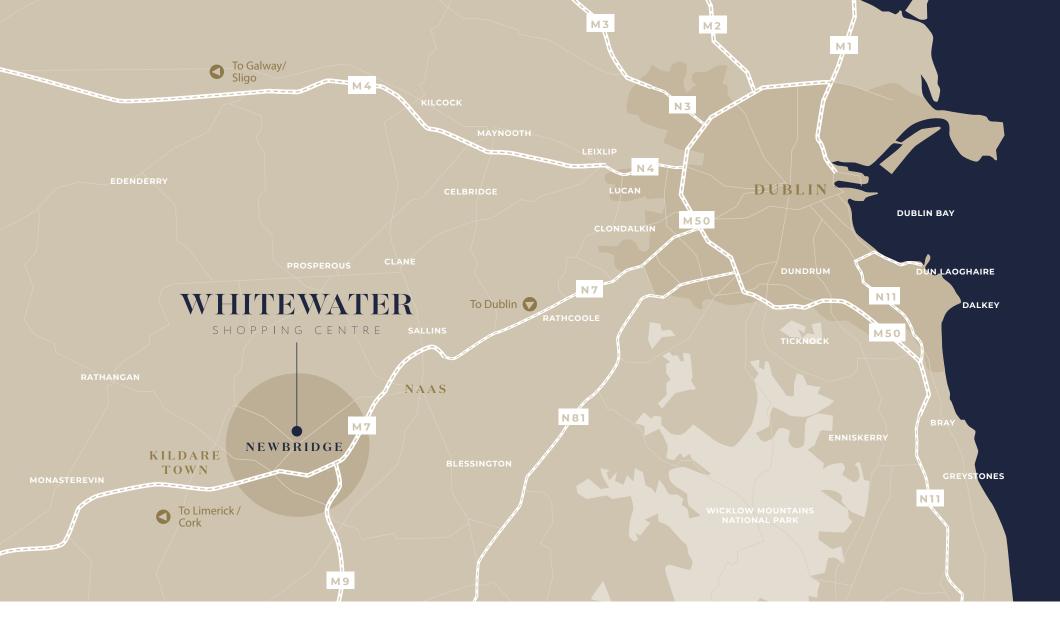

IDEALLY LOCATED FOR A RETAILERS PORTFOLIO BETWEEN DUBLIN, CORK & LIMERICK WELL CONNECTED TO THE M7 AND M9 MOTORWAYS – 40 MIN DRIVE FROM DUBLIN CITY CENTRE

NEWBRIDGE IS A MAJOR LOGISTICS HUB NUMEROUS PRIMARY AND SECONDARY SCHOOLS IN CLOSE PROXIMITY