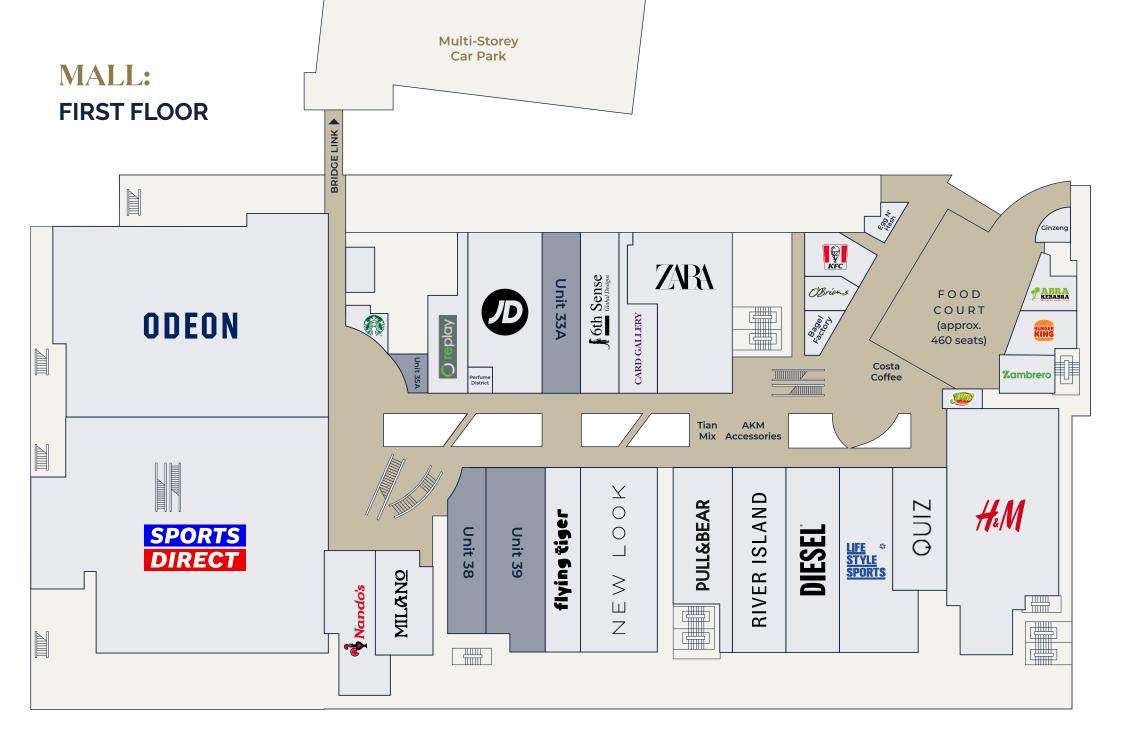

## WHITEWATER SHOPPING CENTRE AT A GLANCE

CUSTOMER PARKING SPACES

SCREEN CINEMA

UNIT SHOPS

**RESTAURANTS & CAFES** 

MAJOR COMMUTER TOWN – EXCELLENT RAIL AND BUS SERVICES PROVIDE EASY ACCESS TO DUBLIN AND OTHER MAJOR CITIES