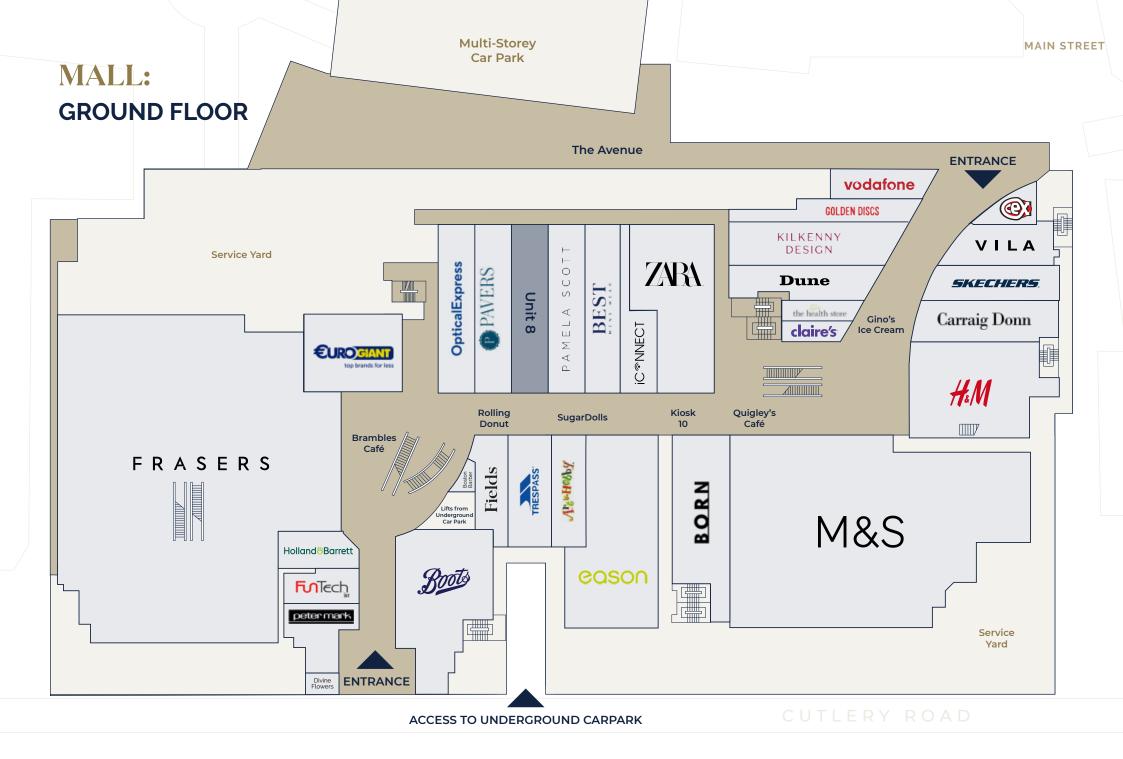

## WHITEWATER SHOPPING CENTRE AT A GLANCE

CUSTOMER PARKING SPACES

SCREEN CINEMA

UNIT SHOPS

**RESTAURANTS & CAFES** 

MAJOR COMMUTER TOWN – EXCELLENT RAIL AND BUS SERVICES PROVIDE EASY ACCESS TO DUBLIN AND OTHER MAJOR CITIES