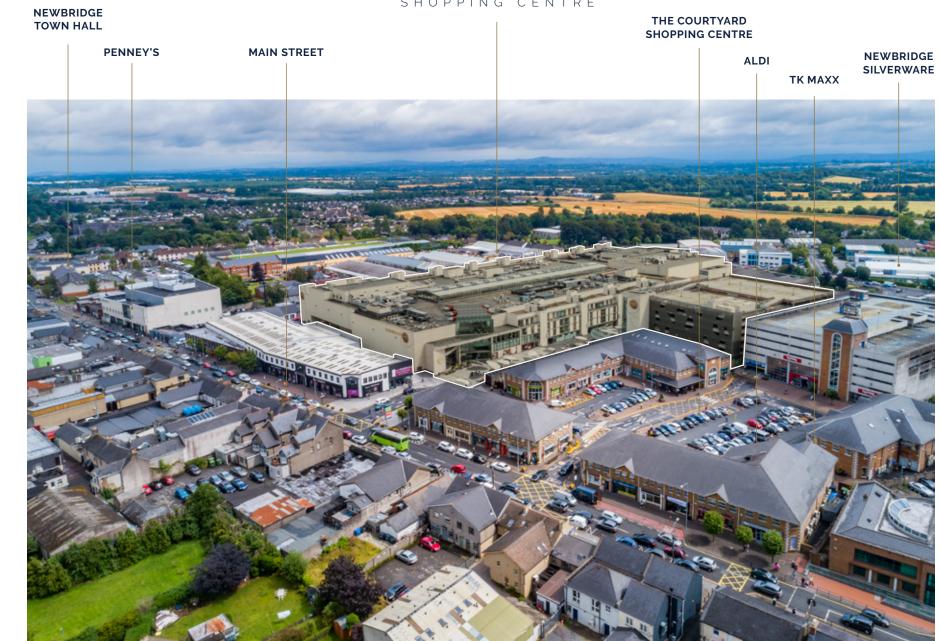

# WHITEWATER

SHOPPING CENTRE

– CO. KILDARE –

# Ш **30,000 SQ.M OF RETAIL** & LEISURE SPACE IN TH CENTRE OF KILDARE

## WHITEWATER SHOPPING CENTRE AT A GLANCE

CUSTOMER PARKING SPACES

SCREEN CINEMA

UNIT SHOPS

**RESTAURANTS & CAFES** 

MAJOR COMMUTER TOWN – EXCELLENT RAIL AND BUS SERVICES PROVIDE EASY ACCESS TO DUBLIN AND OTHER MAJOR CITIES

IDEALLY LOCATED FOR A RETAILERS PORTFOLIO BETWEEN DUBLIN, CORK & LIMERICK WELL CONNECTED TO THE M7 AND M9 MOTORWAYS – 40 MIN DRIVE FROM DUBLIN CITY CENTRE

NEWBRIDGE IS A MAJOR LOGISTICS HUB NUMEROUS PRIMARY AND SECONDARY SCHOOLS IN CLOSE PROXIMITY