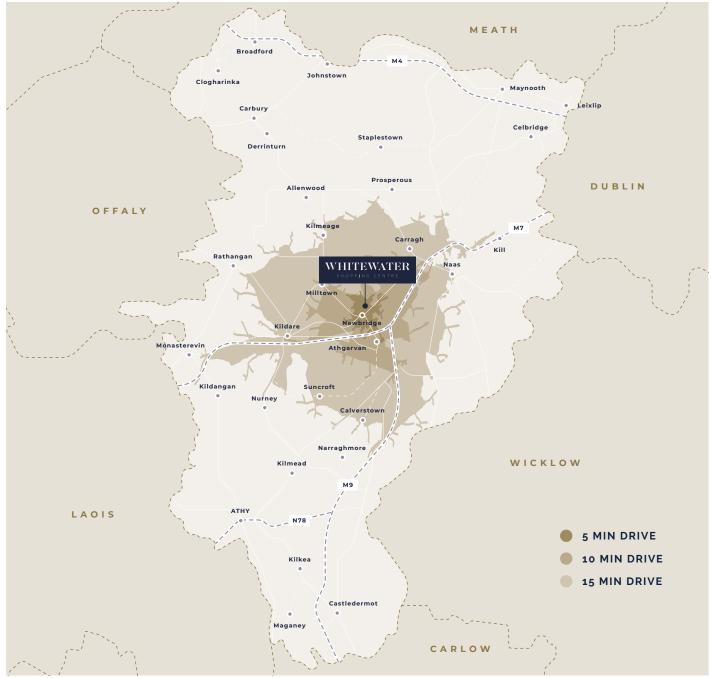

IDEALLY LOCATED FOR A RETAILERS PORTFOLIO BETWEEN DUBLIN, CORK & LIMERICK WELL CONNECTED TO THE M7 AND M9 MOTORWAYS – 40 MIN DRIVE FROM DUBLIN CITY CENTRE

NEWBRIDGE IS A MAJOR LOGISTICS HUB NUMEROUS PRIMARY AND SECONDARY SCHOOLS IN CLOSE PROXIMITY

POPULATION IN KILDARE, NEWBRIDGE, MAYNOOTH, NAAS, CELBRIDGE, LEIXLIP & ATHY

AVERAGE AGE OF KILDARE POPULATION

AVERAGE DISPOSABLE INCOME PER PERSON IN KILDARE