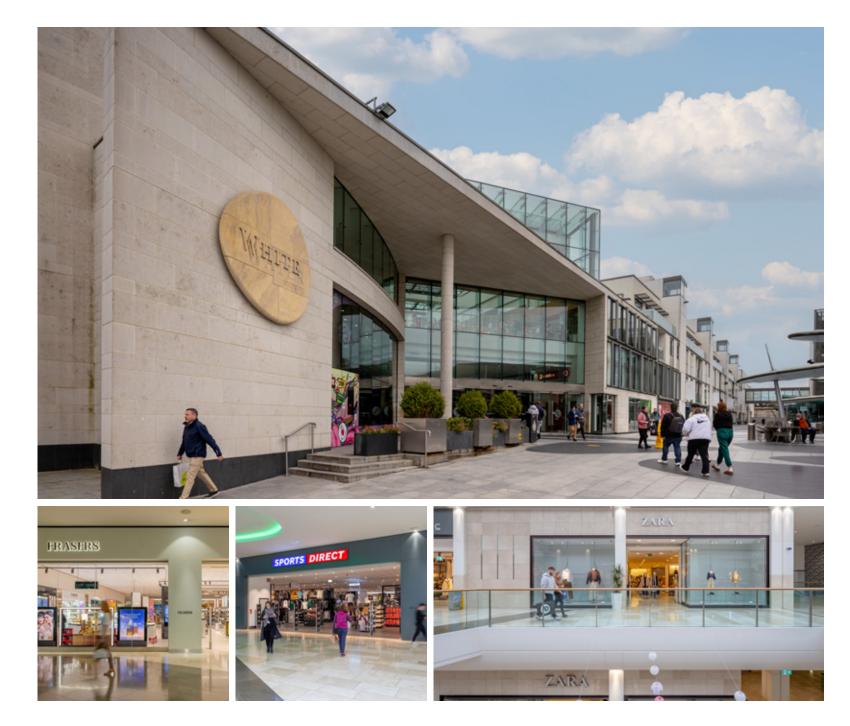

# WHITEWATER

SHOPPING CENTRE

– CO. KILDARE –

# Ш **30,000 SQ.M OF RETAIL** & LEISURE SPACE IN TH CENTRE OF KILDARE

## WHITEWATER SHOPPING CENTRE AT A GLANCE

CUSTOMER PARKING SPACES

SCREEN CINEMA

UNIT SHOPS

**RESTAURANTS & CAFES** 

MAJOR COMMUTER TOWN – EXCELLENT RAIL AND BUS SERVICES PROVIDE EASY ACCESS TO DUBLIN AND OTHER MAJOR CITIES