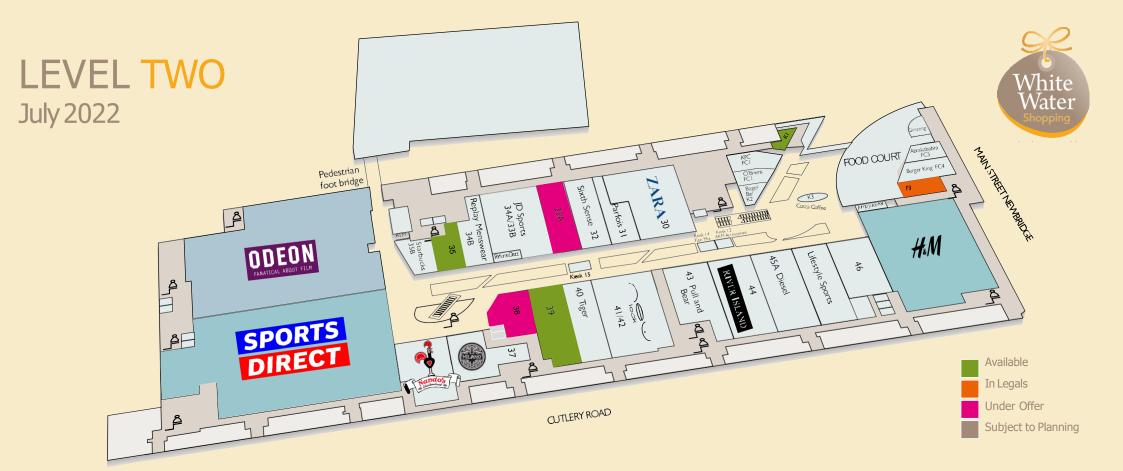

| UNIT NO | ).              | SQ.M   | MEZZ  | UNIT NO | ).            | SQ.M   | MEZZ  | UNIT N | Э.               | SQ.M  | MEZZ  |
|---------|-----------------|--------|-------|---------|---------------|--------|-------|--------|------------------|-------|-------|
| Ach.2   | Sports Direct   | 2420.0 | _     | 36      | Nando's       | 291.0  |       | 45B    | Lifestyle Sports | 418.0 | 200.0 |
| 30      | Zara            | 541.0  | 200.0 | 37      | Milanos       | 246.00 |       | 46     | Quiz             | 280.0 | 90.0  |
| 31      | Parfois         | 147.0  | 52.0  | 38      | Under Offer   | 116.0  | _     | Ach.3  | H&M              | 919.0 | 250.0 |
| 32      | Sixth Sense     | 226.0  | 113.0 | 39      | Available     | 400.0  | 266.0 | FC1    | KFC              | 101.5 | _     |
| 33A     | Under Offer     | 226.0  | 50.0  | 40      | Tiger New     | 244.0  | _     | FC2    | O'Briens         | 64.5  | _     |
| 33B/34A | JD Sports       | 437.0  | _     | 41/42   | Look          | 526.0  | 619.0 | FC3    | In Legals        | 73.0  | _     |
| 34B     | Replay Menswear | 156.0  | _     | 43      | Pull and Bear | 343.0  | _     | FC4    | Burger King      | 97.0  | _     |
| 35A     | CICI & BOO      | 122.0  | 68.5  | 44      | River Island  | 373.0  | 464.5 | FC5    | Abrakababra      | 64.0  | _     |
| 35B     | Starbucks       | 45.0   | _     | 45A     | Diesel        | 374.0  | 118.0 | FC6    | Ginzeng          | 43.7  | _     |

| UNIT NO.   |                   | SQ.M | MEZZ |
|------------|-------------------|------|------|
| FC Kiosk 1 | Available         | 38.0 | _    |
| FC Kiosk 2 | Bagel Bar         | 46.0 | _    |
| FC Kiosk 3 | Costa Coffee      | 16.7 | _    |
| FC Kiosk 4 | Jump Juice        | 18.0 | _    |
| Kiosk 12   | AKM Accessories   | 15.0 | _    |
| Kiosk 14   | Tian Mix          | 15.0 | _    |
| Kiosk 15   | Promotional Space | 20.0 | _    |
|            |                   |      |      |
|            |                   |      |      |
|            |                   |      |      |