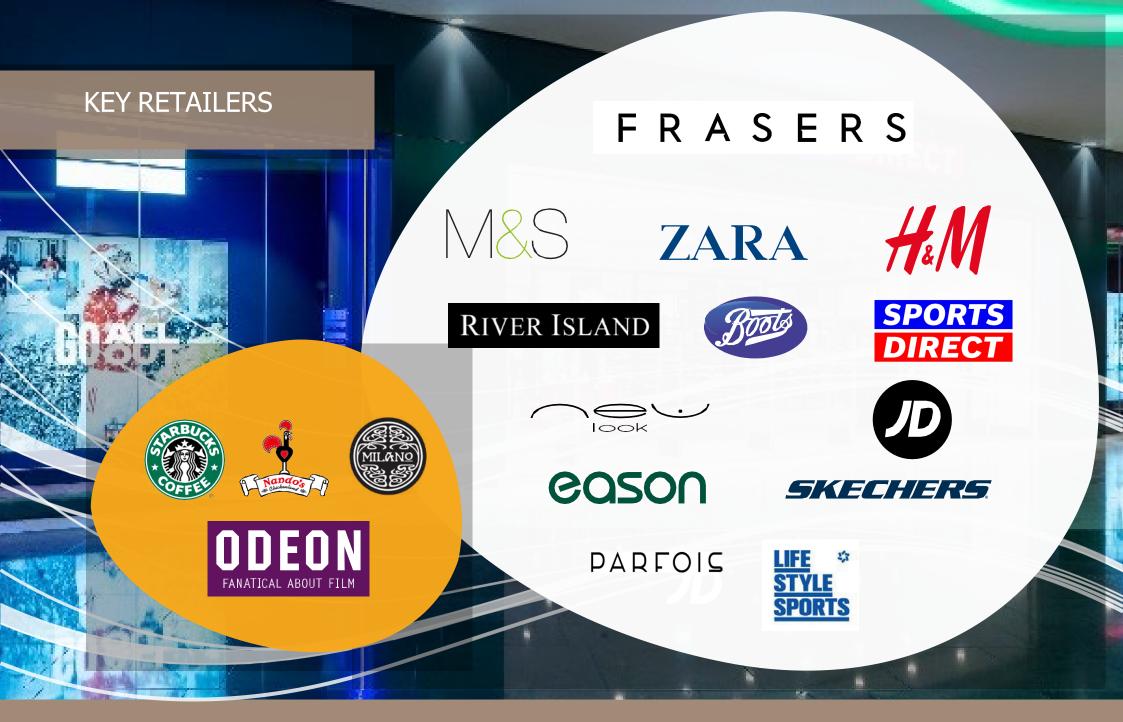

Newbridge hosts a diverse selection of shops, from large international brands to long established local traders.

Whitewater Shopping Centre has established itself as the focal point for the town centre and is complemented by an extensive range of additional shopping and leisure amenities.

## KEY FACTS OF SHOPPING CENTRE

FOOTFALL

5,000,000+ customers per annum

**PARKING** 

1,700 customer parking spaces CINEMA

Screen Odeon Cinema SHOPPING

75 unit shops with a strong fashion offer FOOD

restaurants and cafes