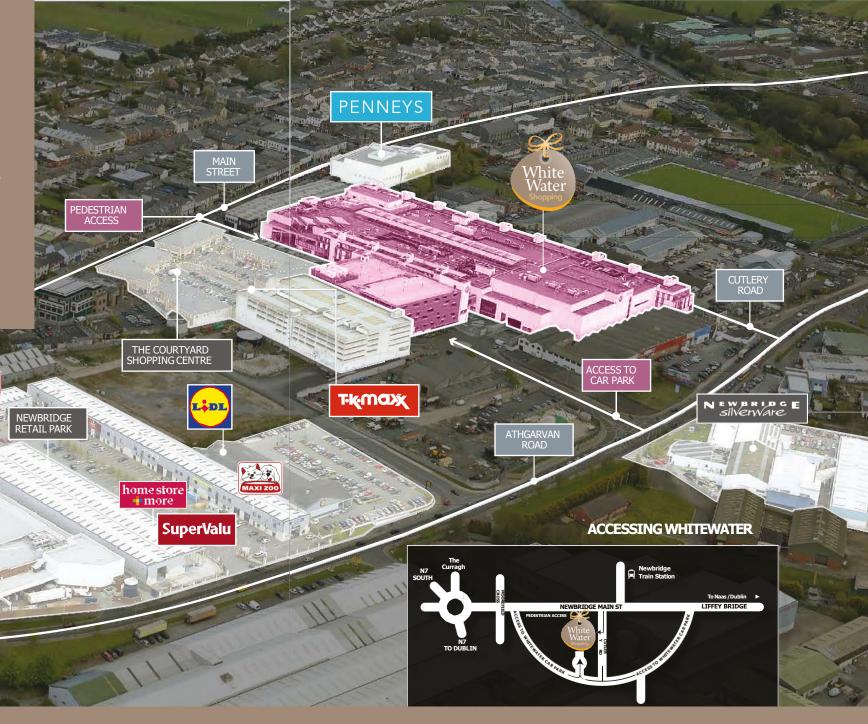

Accessed from Main Street and Cutlery Road, Whitewater is situated adjacent to TK Maxx, Penneys and The Courtyard Shopping Centre.

DUNNES

268,734

Population within immediate catchment of Whitewater SC (40 Mins Drive)