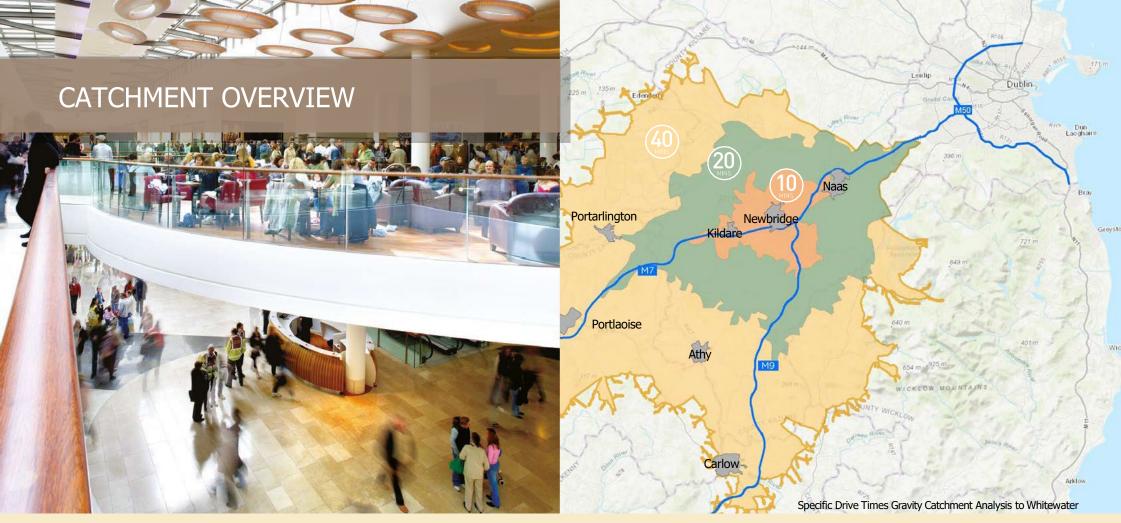

Accessed from Main Street and Cutlery Road, Whitewater is situated adjacent to TK Maxx, Penneys and The Courtyard Shopping Centre.

DUNNES

268,734

Population within immediate catchment of Whitewater SC (40 Mins Drive)

17.7%

Population growth expected between 2016 and 2026.

91,663

Households with an average household size of 2.91

32.5%

within ABC1 socio-economic group

42%

of local population within the 15-44age bracket