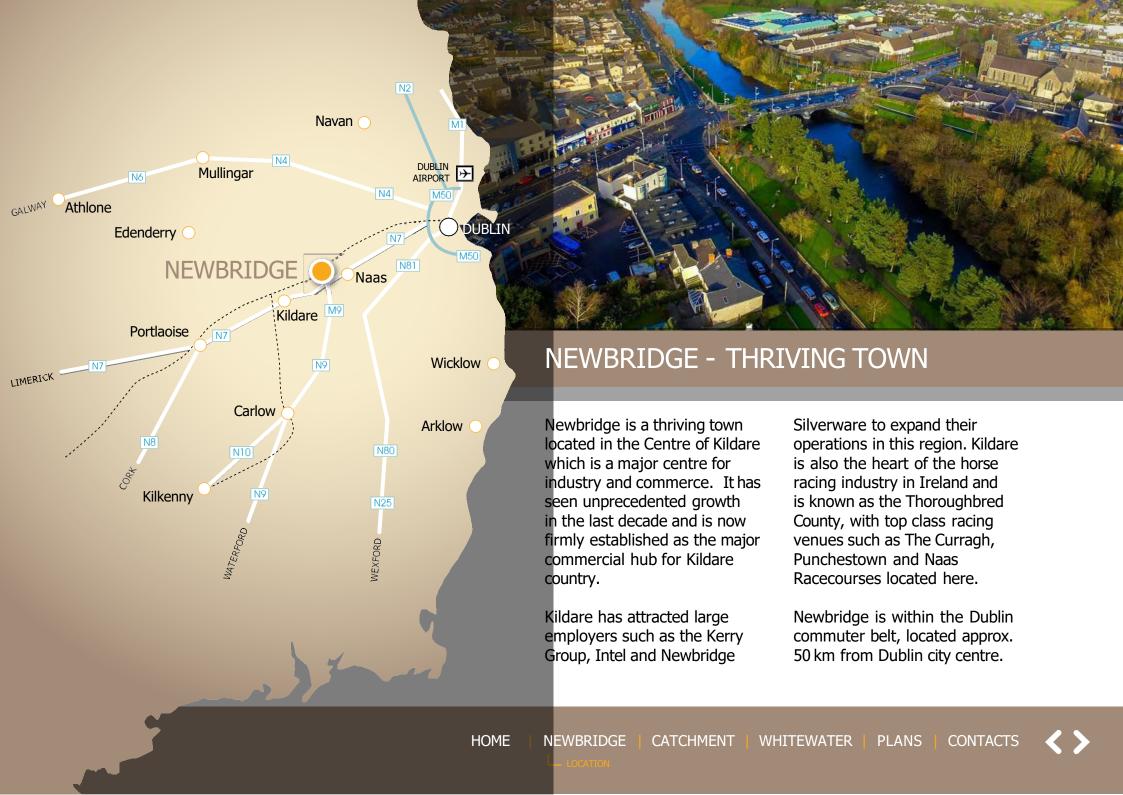

Source Future Analytics CSO 2016

THE CENTRE OPENED IN 2006 WITH OVER OF RETAIL AND LEISURE SPACE IN THE CENTRE OF KILDARE