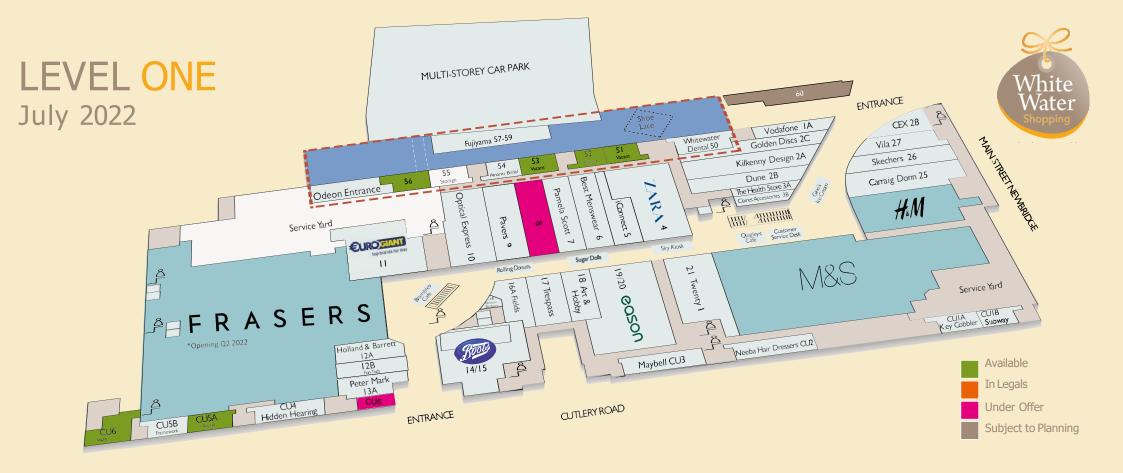

| UN  | IT NO.              | SQ.M   | UNIT<br>NO |                   | SQ.M  | UNIT<br>NO |                   | SQ.M  | UNIT NO | o .                       | SQ.M  | UNIT NO.   |                  | SQ.M  |
|-----|---------------------|--------|------------|-------------------|-------|------------|-------------------|-------|---------|---------------------------|-------|------------|------------------|-------|
| Act | •                   | 2040.0 | 8          | Under Offer       | 248.5 | 18         | Art & Hobby       | 150.0 | 54      | Amarro Bridel             | 63.0  |            | nder Offer       | 107.0 |
| Act | .2 Frasers          | 3045.5 | 9          | Pavers            | 249.0 | 19/20      | Easons            | 636.0 | 55      | Storage                   | 97.0  | Kiosk 7 Br | ambles           | 20.0  |
| 1A  | Vodafone            | 111.0  | 10         | Optical Express   | 249.0 | 21         | Twenty 1          | 370.0 | 56      | Available                 | 97.0  | Kiosk 8    | Rolling Donuts   | 12.5  |
| 2A  | Kilkenny            | 272.0  | 11         | Eurogiant         | 233.0 | Ach.3      | H&M               | 516.5 | 57-59   | Fujiyama                  | 209.0 | Kiosk 9    | Sugar Dolls      | 12.5  |
| 2B  | Dune                | 187.0  | 12A        | Holland & Barratt | 125.0 | 25         | Carraig Donn      | 235.5 | 60      | Subject to Planning       | 275.0 | Kiosk 10   | Sky              | 12.0  |
| 2C  | Golden Discs        | 160.0  | 12B        | Fun-Tech          | 100.0 | 26         | Skechers          | 184.0 | CU1A    | Key Cobbler               |       | Kiosk 11A  | Quigleys Bakery  | 43.8  |
| 3A  | The Health Store    | 60.3   | 13A        | Peter Mark        | 125.0 | 27         | Vila              | 172.0 | CU1B    | Subway                    | 125.0 | Kiosk 13   | Gino's Ice Cream | 20.0  |
| 3B  | Claires Accessories | 56.7   | 13B        | Available         | 25.0  | 28         | CEX               | 79.5  | CU2     | Neeba Hair Dressers 134.0 |       |            |                  |       |
| 4   | Zara                | 500.5  | 14/15      | Boots             | 496.5 | 50         | Whitewater Dental | 109.0 | CU3     | Maybell                   | 134.0 |            |                  |       |
| 5   | iConnect            | 146.0  | 16A        | Fields            | 141.0 | 51         | Available         | 63.0  | CU4     | Hidden Hearing            | 134.0 |            |                  |       |
| 6   | Best Menswear       | 248.5  | 16B        | Boston Barber     | 20.0  | 52         | Available         | 64.0  | CU5A    | Available                 | 68.5  |            |                  |       |
| 7   | Pamela Scott        | 248.5  | 17         | Trespass          | 187.0 | 53         | Available         | 71.0  | CU5B    | Framework                 | 68.5  |            |                  |       |