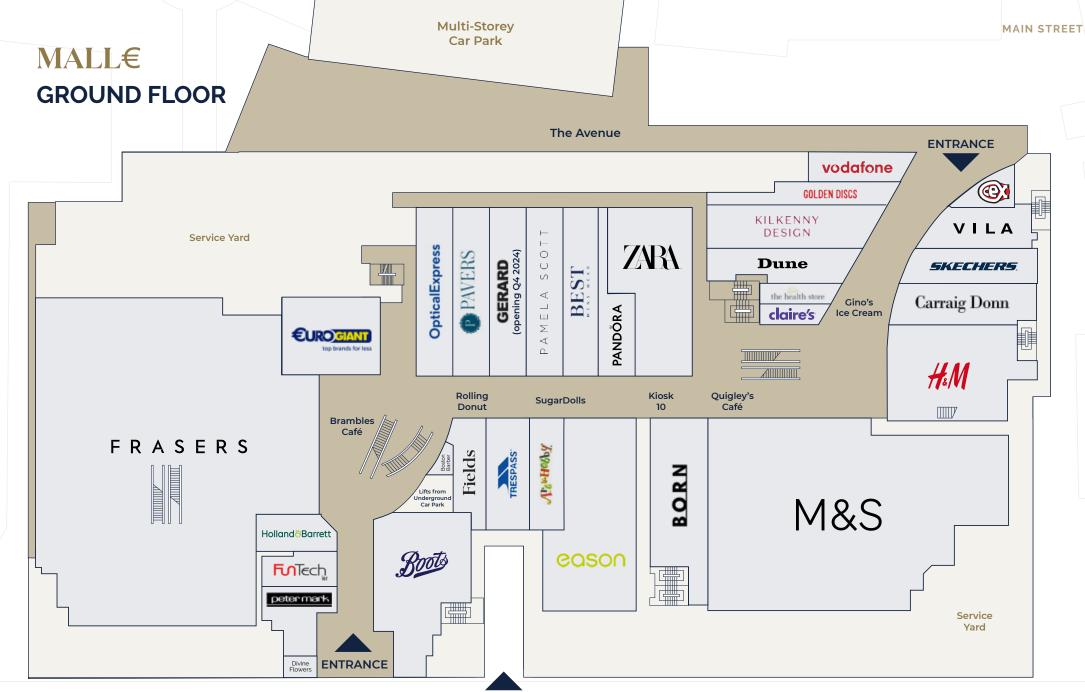

## WHITEWATER

SHOPPING CENTRE

ACCESS TO UNDERGROUND CARPARK

CUTLERY ROAD

Savills, their clients and any joint agents give notice that they are not authorised to make or give any representations or warranties in relation to the property either here or elsewhere, either on their own behalf or on beha