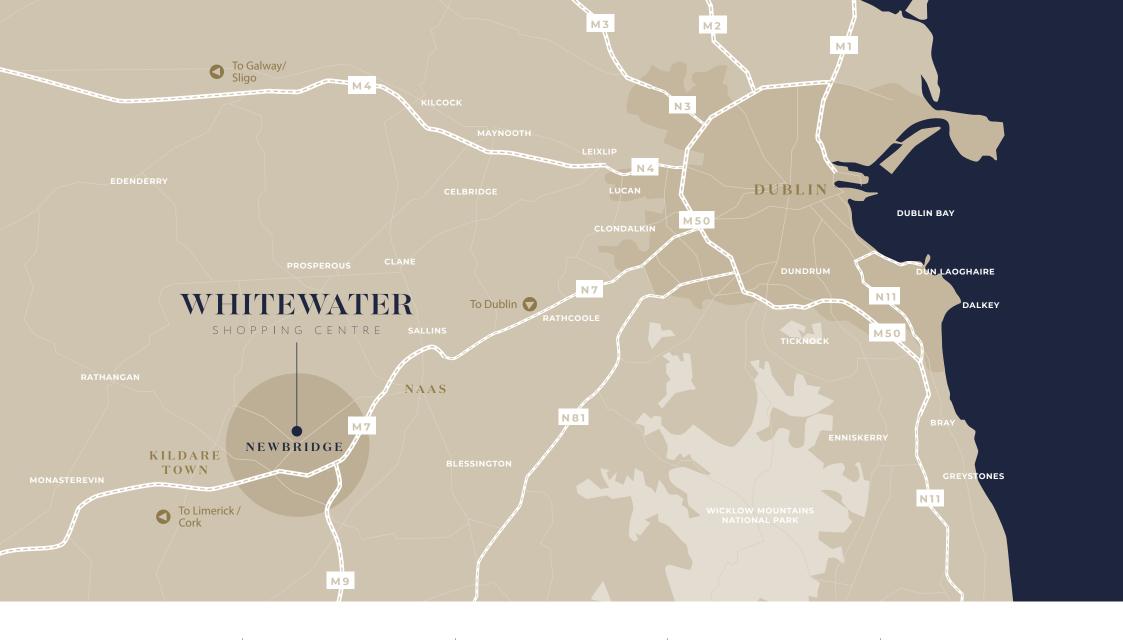

IDEALLY LOCATED FOR A RETAILERS PORTFOLIO BETWEEN DUBLIN, CORK & LIMERICK WELL CONNECTED TO THE M7 AND M9 MOTORWAYS – 40 MIN DRIVE FROM DUBLIN CITY CENTRE

NEWBRIDGE IS A MAJOR LOGISTICS HUB NUMEROUS PRIMARY AND SECONDARY SCHOOLS IN CLOSE PROXIMITY

POPULATION IN KILDARE, NEWBRIDGE, MAYNOOTH, NAAS, CELBRIDGE, LEIXLIP & ATHY

36.9

AVERAGE AGE OF KILDARE POPULATION

€26,211

AVERAGE DISPOSABLE INCOME PER PERSON IN KILDARE

MEATH Broadford Johnstown Clogharinka Leixlip Carbury Celbridge Staplestown Derrinturn DUBLIN Allenwood OFFALY Kilmeage WHITEWATER Kildare Athgarvan Kildangan Nurney Calverstown WICKLOW ATHY LAOIS **5 MIN DRIVE** 10 MIN DRIVE Kilkea **15 MIN DRIVE** Castledermot Maganey