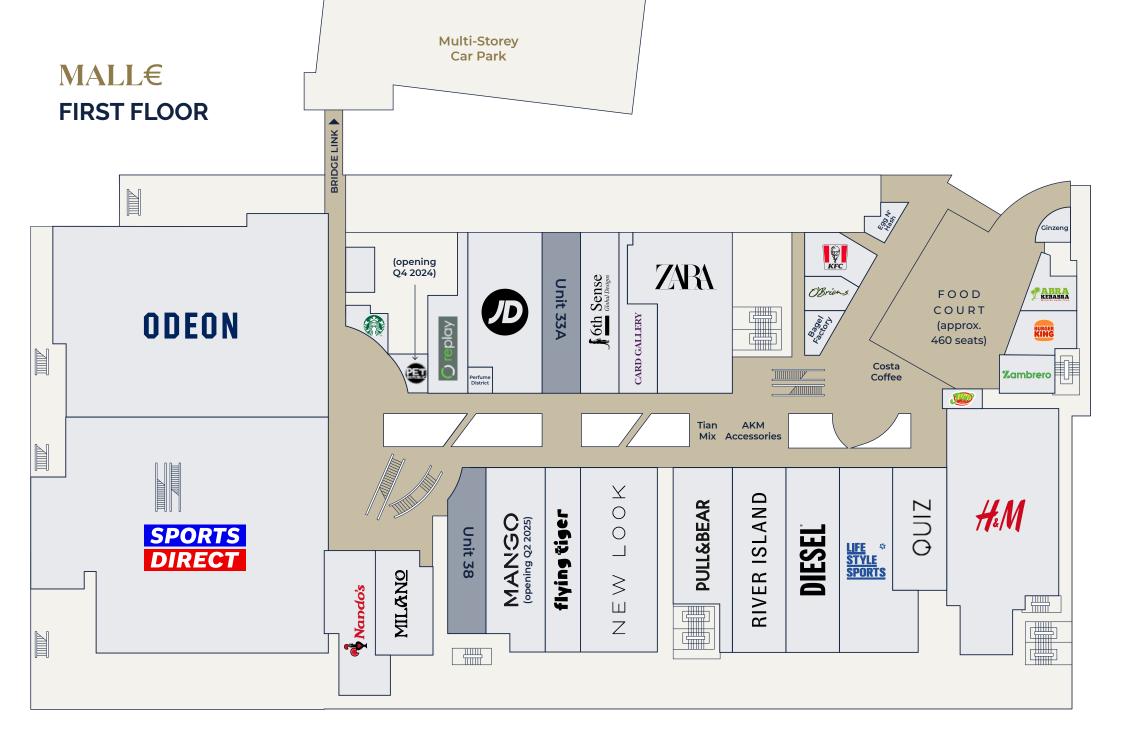

OCATED FOR A RETAILERS PORTFOLIO BETWEEN DUBLIN, CORK & LIMERICK WELL CONNECTED TO THE M7 AND M9 MOTORWAYS – 40 MIN DRIVE FROM DUBLIN CITY CENTRE

NEWBRIDGE IS A MAJOR LOGISTICS HUB NUMEROUS PRIMARY AND SECONDARY SCHOOLS IN CLOSE PROXIMITY



POPULATION IN KILDARE, NEWBRIDGE, MAYNOOTH, NAAS, CELBRIDGE, LEIXLIP & ATHY

36.9

AVERAGE AGE OF KILDARE POPULATION

€26,211

AVERAGE DISPOSABLE INCOME PER PERSON IN KILDARE

MEATH Broadford Johnstown Clogharinka Leixlip Carbury Celbridge Staplestown Derrinturn DUBLIN Allenwood OFFALY Kilmeage WHITEWATER Kildare Athgarvan Kildangan Nurney Calverstown WICKLOW ATHY LAOIS **5 MIN DRIVE** 10 MIN DRIVE Kilkea **15 MIN DRIVE** Castledermot Maganey

SOURCE CENSUS 2022

## WHITEWATER

SHOPPING CENTRE













ACCESS TO UNDERGROUND CARPARK

CUTLERY ROAD







Savills, their clients and any joint agents give notice that they are not authorised to make or give any representations or warranties in relation to the property either here or elsewhere, either on their own behalf or on beha