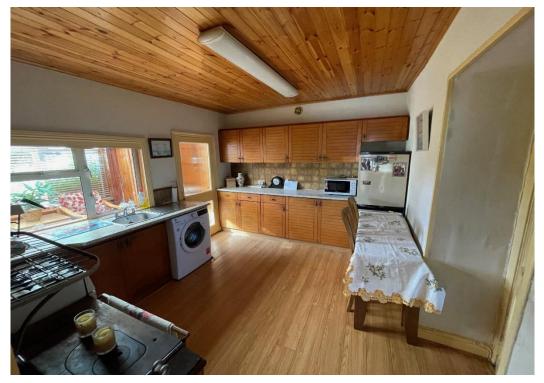

### DESCRIPTION

The property comprises of a period Semi Detached Residence extending to c 80 Square Metres/ 861 Sq. Ft. in need of some updating and laid out in Hall, Livingroom, Kitchen, Sunroom, Bathroom and Three Bedrooms. There is a side entrance and large rear garden with a garden shed.

# ACCOMMODATION

| HALL:            | 1.00m x 1.00m |                                              |
|------------------|---------------|----------------------------------------------|
| LIVING ROOM:     | 4.57m x 3.31m | With fireplace with wood burning stove.      |
| BEDROOM 1:       | 4.48m x 2.28m |                                              |
| KITCHEN:         | 3.53m x 3.04m | With solid fuel range cooker & fitted units. |
| HALL / BATHROOM: | 3.04m x 2.31m | With bath, W.C & W.H.B.                      |
| CONSERVATORY:    | 3.82m x 2.26m | With door to back garden                     |
| UPSTAIRS:        |               |                                              |
| BEDROOM 2:       | 3.86m x 3.77m |                                              |
| BEDROOM 3:       | 3.75m x 2.74m | With built in wardrobe.                      |