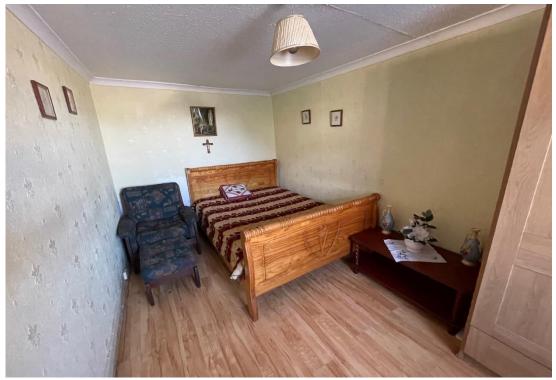

### DESCRIPTION

The property comprises of a period Semi Detached Residence extending to c 80 Square Metres/ 861 Sq. Ft. in need of some updating and laid out in Hall, Livingroom, Kitchen, Sunroom, Bathroom and Three Bedrooms. There is a side entrance and large rear garden with a garden shed.

# ACCOMMODATION

| HALL:            | 1.00m x 1.00m |                                              |
|------------------|---------------|----------------------------------------------|
| LIVING ROOM:     | 4.57m x 3.31m | With fireplace with wood burning stove.      |
| BEDROOM 1:       | 4.48m x 2.28m |                                              |
| KITCHEN:         | 3.53m x 3.04m | With solid fuel range cooker & fitted units. |
| HALL / BATHROOM: | 3.04m x 2.31m | With bath, W.C & W.H.B.                      |
| CONSERVATORY:    | 3.82m x 2.26m | With door to back garden                     |
| UPSTAIRS:        |               |                                              |
| BEDROOM 2:       | 3.86m x 3.77m |                                              |
| BEDROOM 3:       | 3.75m x 2.74m | With built in wardrobe.                      |