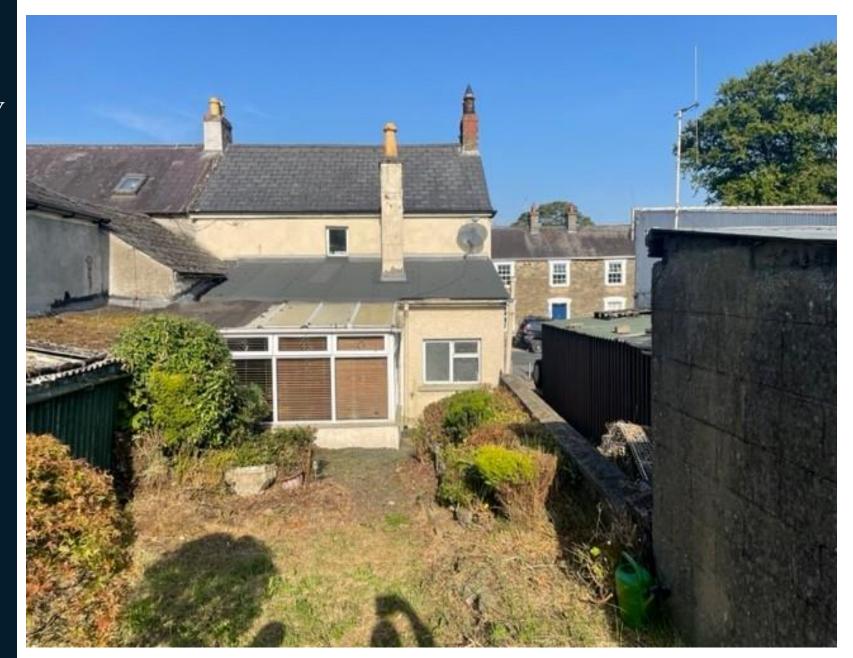

### DESCRIPTION

The property comprises of a period Semi Detached Residence extending to c 80 Square Metres/ 861 Sq. Ft. in need of some updating and laid out in Hall, Livingroom, Kitchen, Sunroom, Bathroom and Three Bedrooms. There is a side entrance and large rear garden with a garden shed.

### OUTSIDE

Large Rear Gardens with side entrance