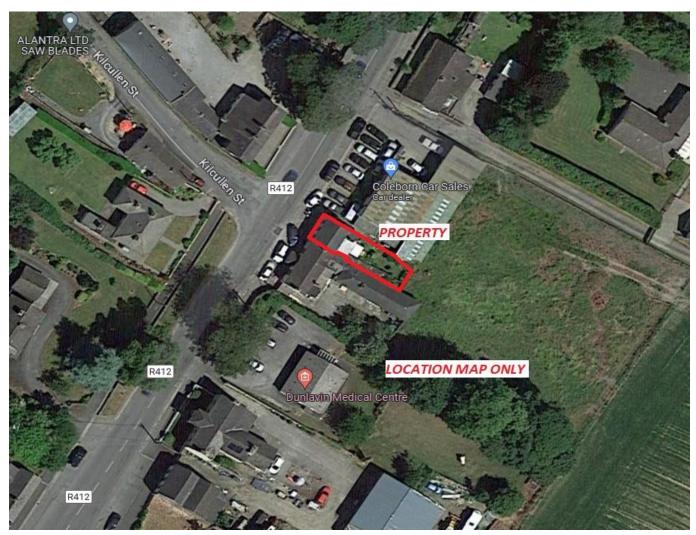

### **LOCATION**

Situated fronting Kilcullen Street in the Village of Dunlavin, a small market town on the Wicklow Kildare border. Dunlavin is a village with many amenities such as Shops, Schools, Sports clubs & Churches. Positioned just off the N81, it is also accessible off the N9 making it convenient to Dublin and its surrounds. The N81 provides easy accessibility to South Dublin. The larger towns of Naas, Kilcullen, Blessington and Newbridge are an easy drive. Leisure pursuits in the area include Golf and racing with Rathsallagh a short drive and the Curragh and Punchestown also in close proximity. Water sports are close to hand on the Blessington Lakes and eateries are on your doorstep with the renowned Ballymore Inn in Ballymore Eustace and Fallons in Kilcullen.

| Kilcullen:   | c. 10.2 kms. |
|--------------|--------------|
| Blessington: | c. 17.9 kms. |
| Naas:        | c. 20.8 kms. |