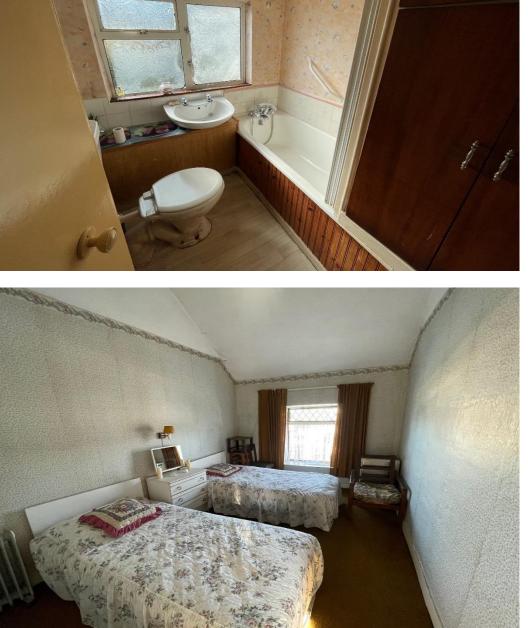

### DESCRIPTION

The property comprises of a period Semi Detached Residence extending to c 80 Square Metres/ 861 Sq. Ft. in need of some updating and laid out in Hall, Livingroom, Kitchen, Sunroom, Bathroom and Three Bedrooms. There is a side entrance and large rear garden with a garden shed.

# ACCOMMODATION

| HALL:            | 1.00m x 1.00m |                                              |
|------------------|---------------|----------------------------------------------|
| LIVING ROOM:     | 4.57m x 3.31m | With fireplace with wood burning stove.      |
| BEDROOM 1:       | 4.48m x 2.28m |                                              |
| KITCHEN:         | 3.53m x 3.04m | With solid fuel range cooker & fitted units. |
| HALL / BATHROOM: | 3.04m x 2.31m | With bath, W.C & W.H.B.                      |
| CONSERVATORY:    | 3.82m x 2.26m | With door to back garden                     |
| UPSTAIRS:        |               |                                              |
| BEDROOM 2:       | 3.86m x 3.77m |                                              |
| BEDROOM 3:       | 3.75m x 2.74m | With built in wardrobe.                      |