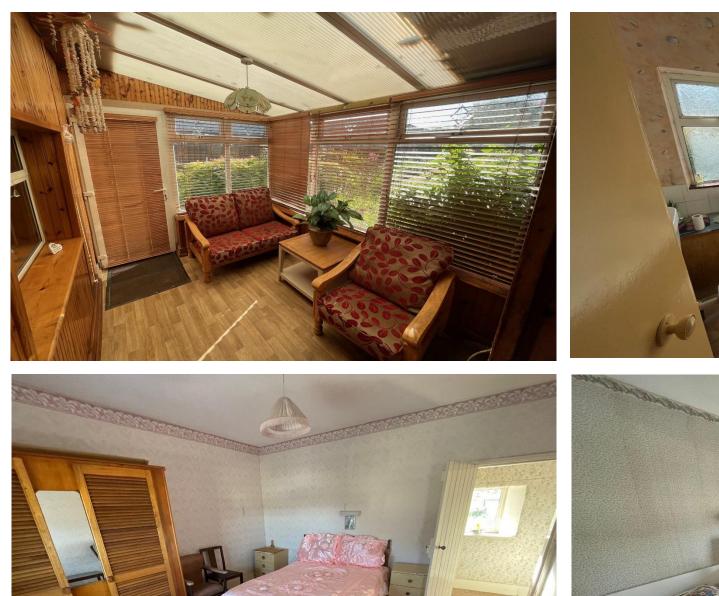

### DESCRIPTION

The property comprises of a period Semi Detached Residence extending to c 80 Square Metres/ 861 Sq. Ft. in need of some updating and laid out in Hall, Livingroom, Kitchen, Sunroom, Bathroom and Three Bedrooms. There is a side entrance and large rear garden with a garden shed.

# ACCOMMODATION

| HALL:            | 1.00m x 1.00m |                                              |
|------------------|---------------|----------------------------------------------|
| LIVING ROOM:     | 4.57m x 3.31m | With fireplace with wood burning stove.      |
| BEDROOM 1:       | 4.48m x 2.28m |                                              |
| KITCHEN:         | 3.53m x 3.04m | With solid fuel range cooker & fitted units. |
| HALL / BATHROOM: | 3.04m x 2.31m | With bath, W.C & W.H.B.                      |
| CONSERVATORY:    | 3.82m x 2.26m | With door to back garden                     |
| UPSTAIRS:        |               |                                              |
| BEDROOM 2:       | 3.86m x 3.77m |                                              |
| BEDROOM 3:       | 3.75m x 2.74m | With built in wardrobe.                      |