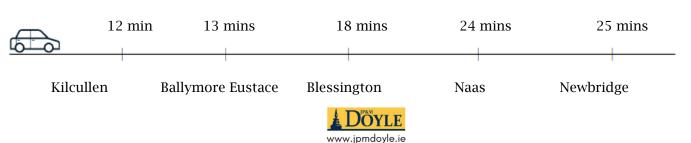

### **LOCATION**

Situated fronting Kilcullen Street in the Village of Dunlavin, a small market town on the Wicklow Kildare border. Dunlavin is a village with many amenities such as Shops, Schools, Sports clubs & Churches. Positioned just off the N81, it is also accessible off the N9 making it convenient to Dublin and its surrounds. The N81 provides easy accessibility to South Dublin. The larger towns of Naas, Kilcullen, Blessington and Newbridge are an easy drive. Leisure pursuits in the area include Golf and racing with Rathsallagh a short drive and the Curragh and Punchestown also in close proximity. Water sports are close to hand on the Blessington Lakes and eateries are on your doorstep with the renowned Ballymore Inn in Ballymore Eustace and Fallons in Kilcullen.

| Kilcullen:   | c. 10.2 kms. |
|--------------|--------------|
| Blessington: | c. 17.9 kms. |
| Naas:        | c. 20.8 kms. |