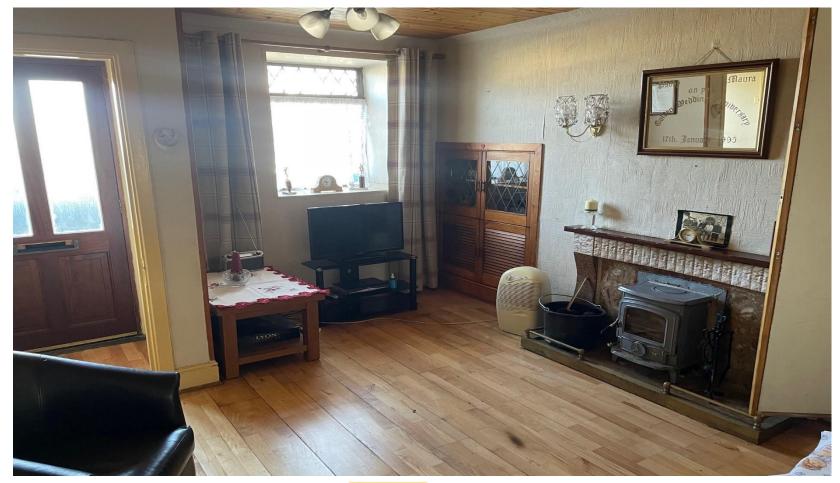

### DESCRIPTION

The property comprises of a period Semi Detached Residence extending to c 80 Square Metres/ 861 Sq. Ft. in need of some updating and laid out in Hall, Livingroom, Kitchen, Sunroom, Bathroom and Three Bedrooms. There is a side entrance and large rear garden with a garden shed.

# ACCOMMODATION

| HALL:            | 1.00m x 1.00m |                                              |
|------------------|---------------|----------------------------------------------|
| LIVING ROOM:     | 4.57m x 3.31m | With fireplace with wood burning stove.      |
| BEDROOM 1:       | 4.48m x 2.28m |                                              |
| KITCHEN:         | 3.53m x 3.04m | With solid fuel range cooker & fitted units. |
| HALL / BATHROOM: | 3.04m x 2.31m | With bath, W.C & W.H.B.                      |
| CONSERVATORY:    | 3.82m x 2.26m | With door to back garden                     |
| UPSTAIRS:        |               |                                              |
| BEDROOM 2:       | 3.86m x 3.77m |                                              |
| BEDROOM 3:       | 3.75m x 2.74m | With built in wardrobe.                      |