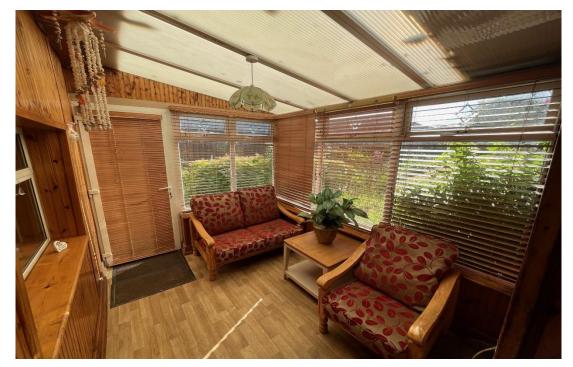

HALL / BATHROOM: 3.04m x 2.31m With bath, W.C & W.H.B.

CONSERVATORY: 3.82m x 2.26m With door to back garden

**UPSTAIRS**:

**BEDROOM 2:** 3.86m x 3.77m

BEDROOM 3: 3.75m x 2.74m With built in wardrobe.

**VIEWING:** 