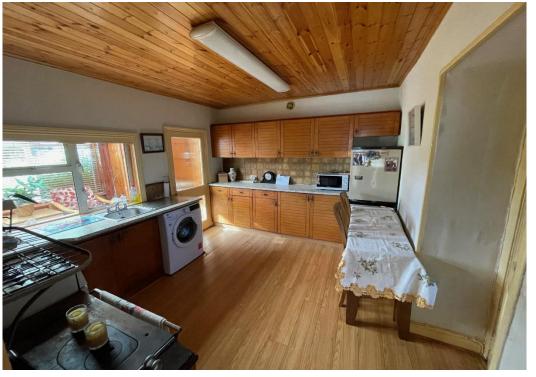

### **ACCOMMODATION**

**HALL:** 1.00m x 1.00m

**LIVING ROOM:** 4.57m x 3.31m With fireplace with wood burning stove.

**BEDROOM 1:** 4.48m x 2.28m

KITCHEN: 3.53m x 3.04m With solid fuel range cooker & fitted units.