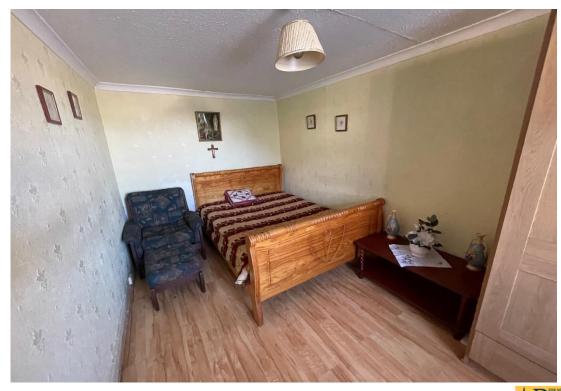

### **ACCOMMODATION**

**HALL:** 1.00m x 1.00m

**LIVING ROOM:** 4.57m x 3.31m With fireplace with wood burning stove.

**BEDROOM 1:** 4.48m x 2.28m

KITCHEN: 3.53m x 3.04m With solid fuel range cooker & fitted units.