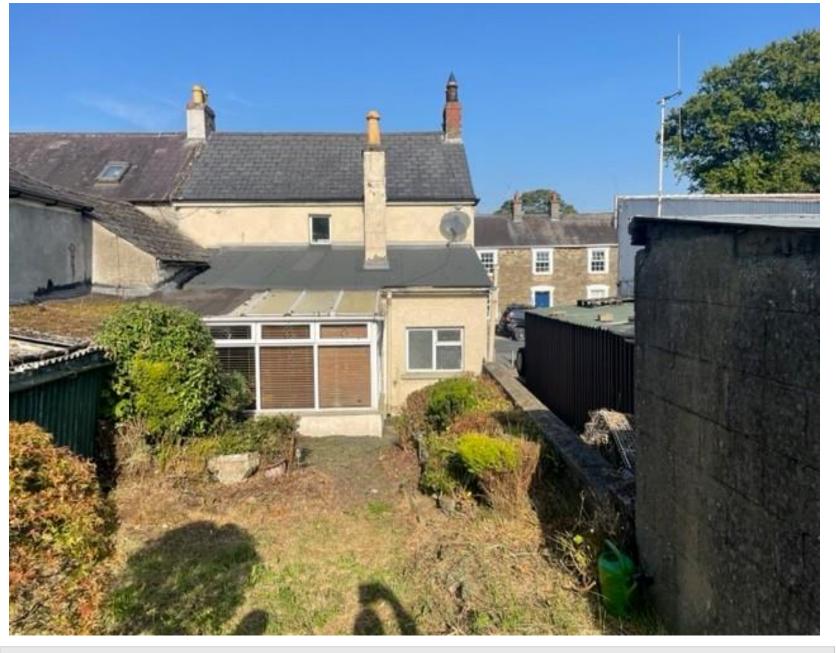

### **DESCRIPTION**

The property comprises of a period Semi Detached Residence extending to c 80 Square Metres/861 Sq. Ft. in need of some updating and laid out in Hall, Livingroom, Kitchen, Sunroom, Bathroom and Three Bedrooms. There is a side entrance and large rear garden with a garden shed.

## **OUTSIDE**

Large Rear Gardens with side entrance