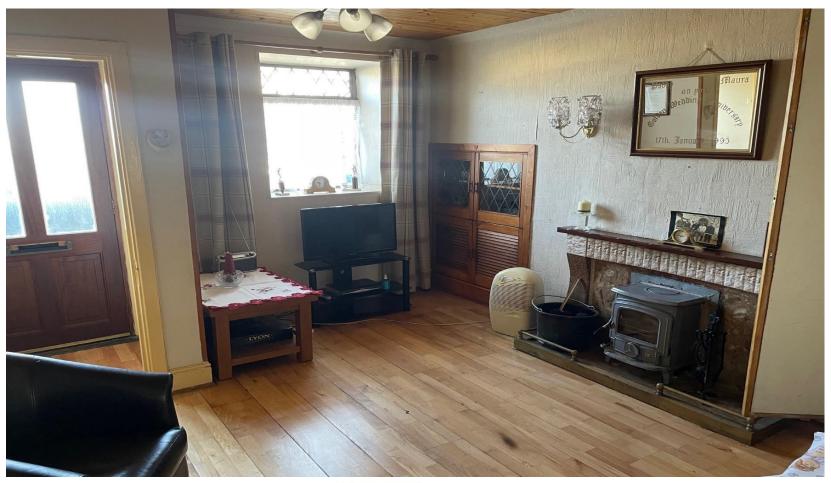

### **ACCOMMODATION**

**HALL:** 1.00m x 1.00m

**LIVING ROOM:** 4.57m x 3.31m With fireplace with wood burning stove.

**BEDROOM 1:** 4.48m x 2.28m

KITCHEN: 3.53m x 3.04m With solid fuel range cooker & fitted units.