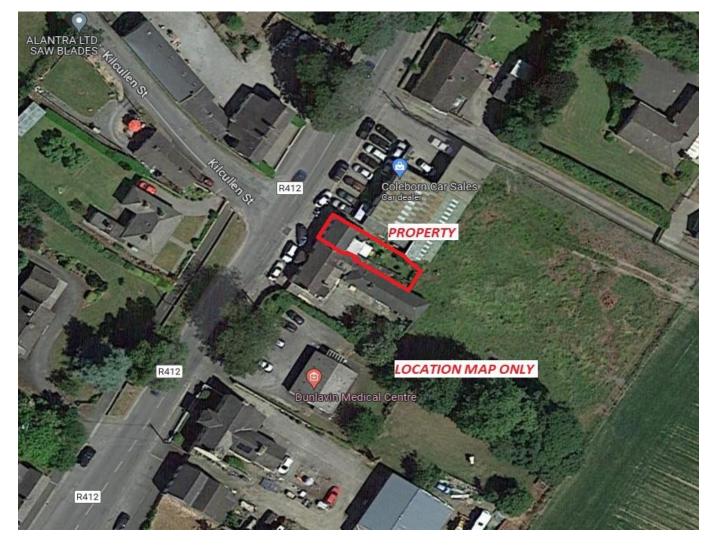

#### **LOCATION**

Situated fronting Kilcullen Street in the Village of Dunlavin, a small market town on the Wicklow Kildare border. Dunlavin is a village with many amenities such as Shops, Schools, Sports clubs & Churches. Positioned just off the N81, it is also accessible off the N9 making it convenient to Dublin and its surrounds. The N81 provides easy accessibility to South Dublin. The larger towns of Naas, Kilcullen, Blessington and Newbridge are an easy drive. Leisure pursuits in the area include Golf and racing with Rathsallagh a short drive and the Curragh and Punchestown also in close proximity. Water sports are close to hand on the Blessington Lakes and eateries are on your doorstep with the renowned Ballymore Inn in Ballymore Eustace and Fallons in Kilcullen.