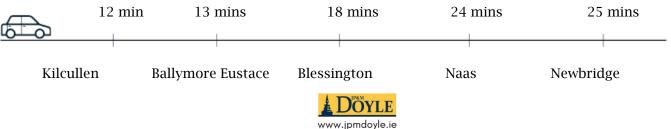

#### **LOCATION**

Situated fronting Kilcullen Street in the Village of Dunlavin, a small market town on the Wicklow Kildare border. Dunlavin is a village with many amenities such as Shops, Schools, Sports clubs & Churches. Positioned just off the N81, it is also accessible off the N9 making it convenient to Dublin and its surrounds. The N81 provides easy accessibility to South Dublin. The larger towns of Naas, Kilcullen, Blessington and Newbridge are an easy drive. Leisure pursuits in the area include Golf and racing with Rathsallagh a short drive and the Curragh and Punchestown also in close proximity. Water sports are close to hand on the Blessington Lakes and eateries are on your doorstep with the renowned Ballymore Inn in Ballymore Eustace and Fallons in Kilcullen.

Kilcullen: c. 10.2 kms.

Blessington: c. 17.9 kms.

Naas: c. 20.8 kms.