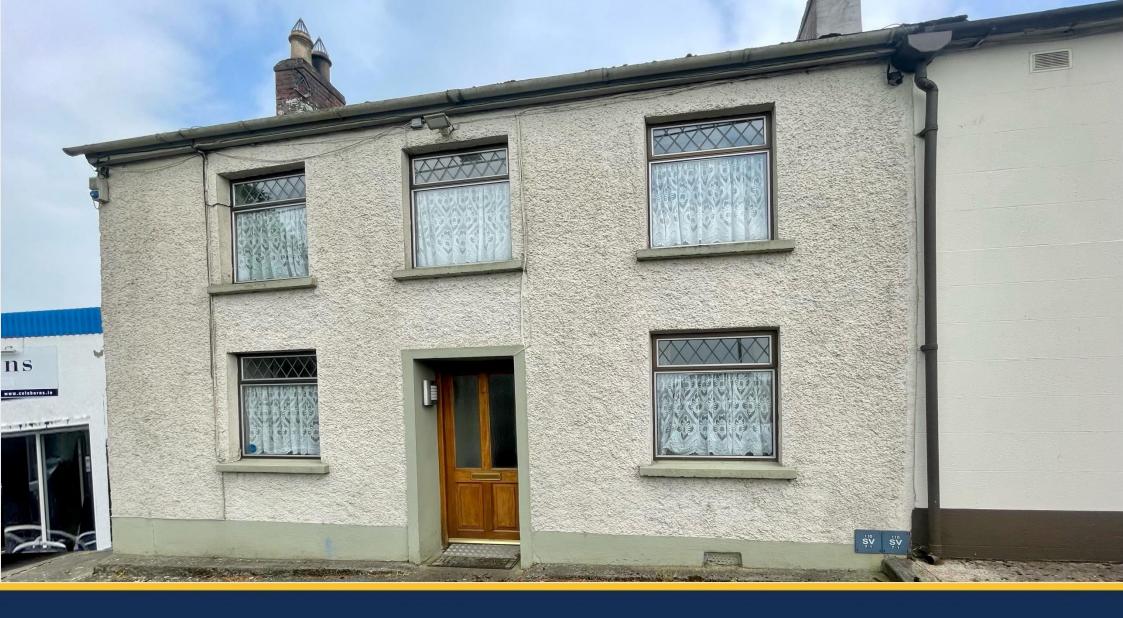

# PERIOD RESIDENCE

KILCULLEN STREET | DUNLAVIN | CO. WICKLOW | W91 V2D9

### **DESCRIPTION**

The property comprises of a period Semi Detached Residence extending to c 80 Square Metres/861 Sq. Ft. in need of some updating and laid out in Hall, Livingroom, Kitchen, Sunroom, Bathroom and Three Bedrooms. There is a side entrance and large rear garden with a garden shed.