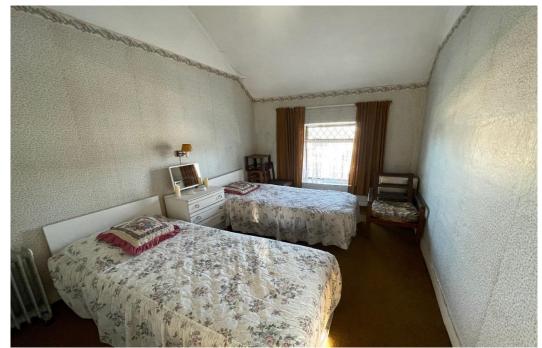

HALL / BATHROOM: 3.04m x 2.31m With bath, W.C & W.H.B.

CONSERVATORY: 3.82m x 2.26m With door to back garden

**UPSTAIRS**:

**BEDROOM 2:** 3.86m x 3.77m

BEDROOM 3: 3.75m x 2.74m With built in wardrobe.

**VIEWING:** 