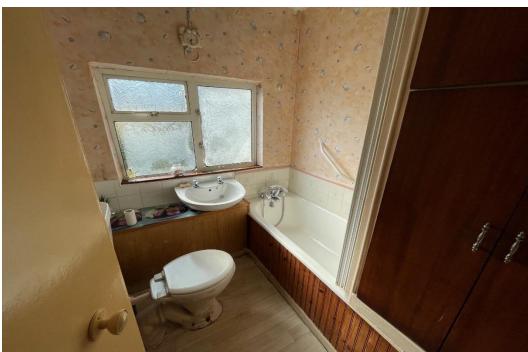

HALL / BATHROOM: 3.04m x 2.31m With bath, W.C & W.H.B.

CONSERVATORY: 3.82m x 2.26m With door to back garden

**UPSTAIRS**:

**BEDROOM 2:** 3.86m x 3.77m

BEDROOM 3: 3.75m x 2.74m With built in wardrobe.

**VIEWING:** 