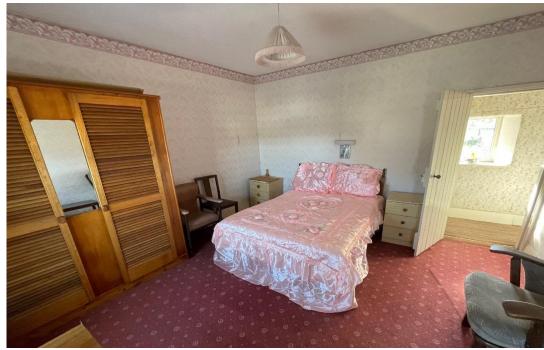

### **ACCOMMODATION**

**HALL:** 1.00m x 1.00m

**LIVING ROOM:** 4.57m x 3.31m With fireplace with wood burning stove.

**BEDROOM 1:** 4.48m x 2.28m

KITCHEN: 3.53m x 3.04m With solid fuel range cooker & fitted units.