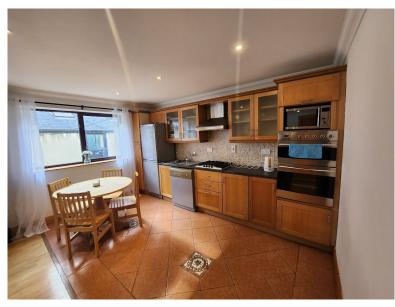

#### FIRST FLOOR

Open plan Kitchen / Dining / Living Room with fireplace and storage closet 6.7m x 5.2m

Toilet – whb & wc – fully tiled.