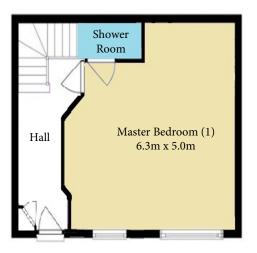

#### **GROUND FLOOR**

Entrance Hallway with stone feature wall and tiled floor. Storage closet with heating boiler.

Under stairs closet plumbed for washing machine.

Master Bedroom (1) with en-suite 6.3m x 5.0m

En-suite shower room with whb & wc