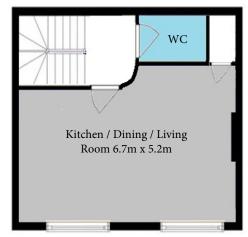

#### FIRST FLOOR

Open plan Kitchen / Dining / Living Room with fireplace and storage closet 6.7m x 5.2m

Toilet – whb & wc – fully tiled.