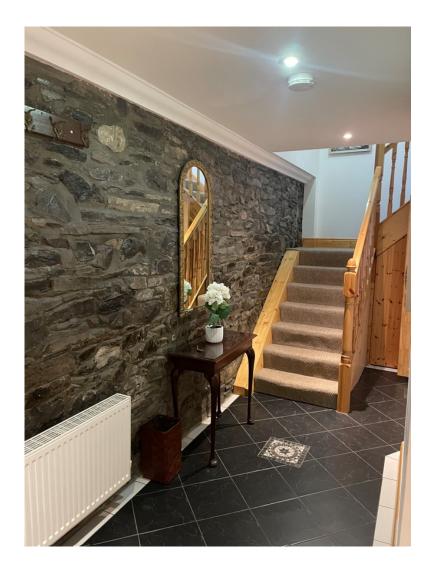

#### **GROUND FLOOR**

Entrance Hallway with stone feature wall and tiled floor. Storage closet with heating boiler.

Under stairs closet plumbed for washing machine.

Master Bedroom (1) with en-suite 6.3m x 5.0m