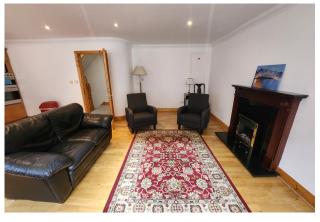

#### FIRST FLOOR

Open plan Kitchen / Dining / Living Room with fireplace and storage closet 6.7m x 5.2m

Toilet – whb & wc – fully tiled.