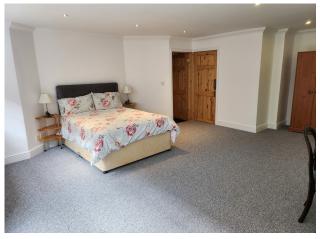

#### **GROUND FLOOR**

Entrance Hallway with stone feature wall and tiled floor. Storage closet with heating boiler.

Under stairs closet plumbed for washing machine.

Master Bedroom (1) with en-suite 6.3m x 5.0m