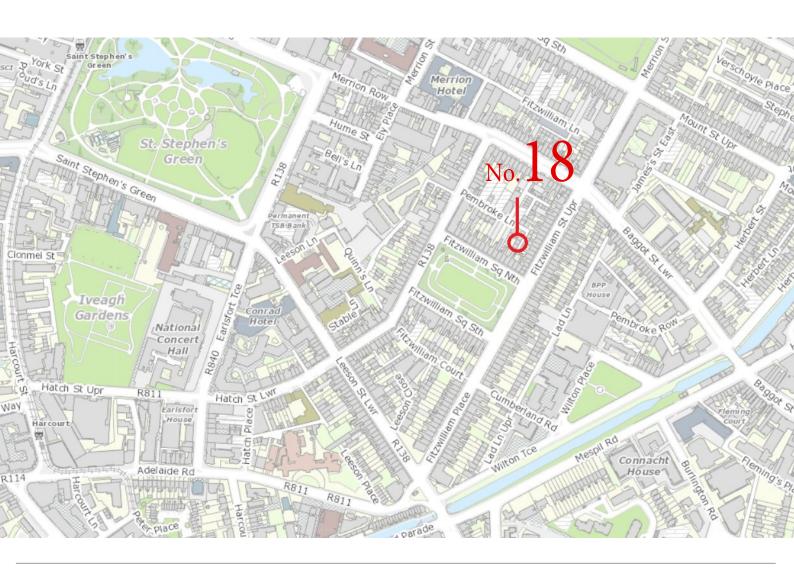

## **LOCATION PLAN**

PSRA No: 00329

11 Lower Pembroke Street, Dublin 2, D02 Y958, Ireland T: +353 1 6614403 www.elfitz.ie