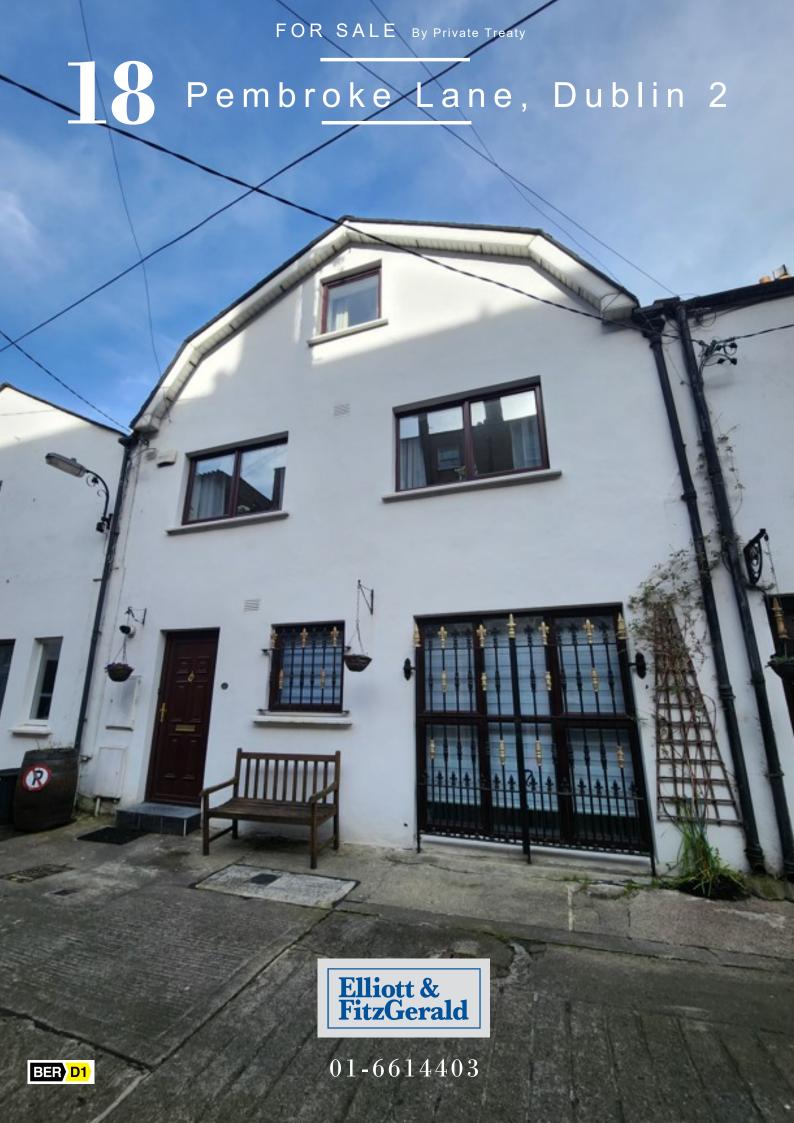

#### DESCRIPTION

Elliott & FitzGerald are delighted to present No. 18 Pembroke Lane, Dublin 2 to the market.

A charming three storey mews in the heart of Dublin 2 with parking to front, and situated adjacent to a host of amenities including FXB's Restaurant, Coffee Angel, Flyefit Gym, Tesco Express, within a short stroll of St. Stephen's Green and Dublin's primary business and shopping districts.

Bright and spacious throughout, and located on a quiet cul-de-sac, this property is arranged over three storeys, a generous bedroom with shower en-suite on the ground floor. A modern open plan kitchen, dining and living room with fireplace, recessed lighting and two large windows together with toilet – wc & whb on the first floor. The top floor comprises a bathroom with shower over bath, whb & wc, and two further bedrooms with Velux windows. The property extends to approximately 112.26 sq.m.