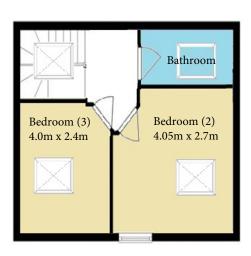

### **TOP FLOOR**

Bedroom (2) with Velux window 4.05m x 2.7m

Bedroom (3) with Velux window 4.0m x 2.4m

Bathroom with bath, whb & wc with Velux window

For Illustrative Purposes Only - Not to Scale

FOR SALE - 18 Pembroke Lane, Dublin 2.