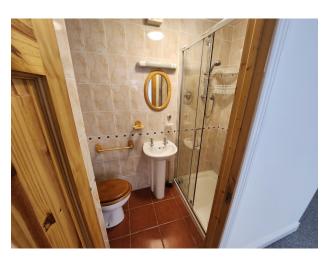

### **TOP FLOOR**

Bedroom (2) with Velux window 4.05m x 2.7m

Bedroom (3) with Velux window 4.0m x 2.4m

Bathroom with bath, whb & wc with Velux window

For Illustrative Purposes Only - Not to Scale

FOR SALE - 18 Pembroke Lane, Dublin 2.

En-suite shower room with whb & wc