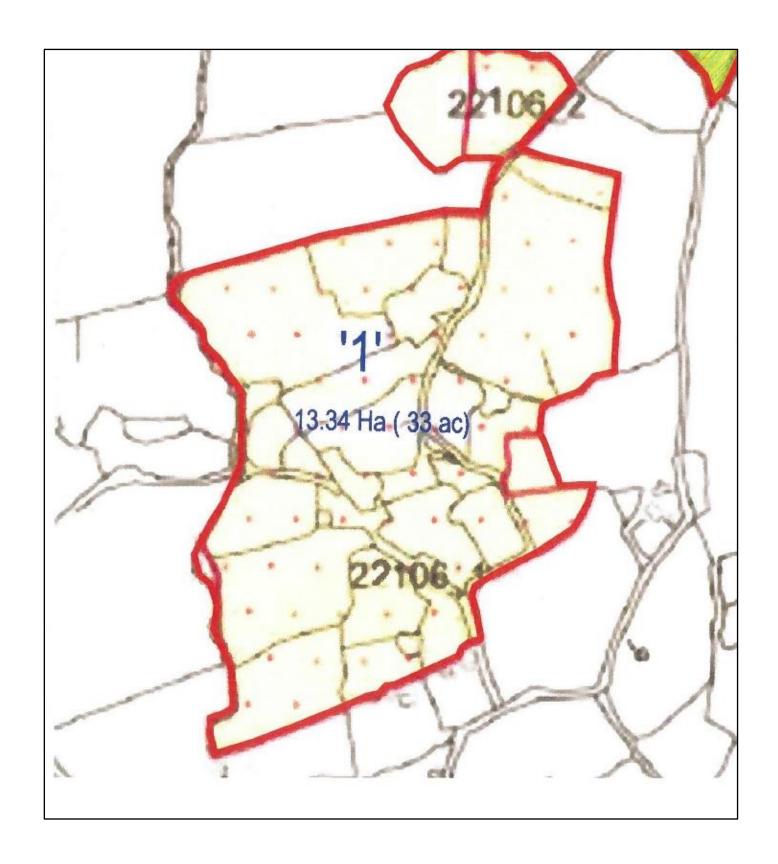

Lands 33 acres approx. of mixed quality lands together with the original stone built farm residence and outbuildings. The dwelling house is ideal for restoration. Can be sold as part of a larger parcel.