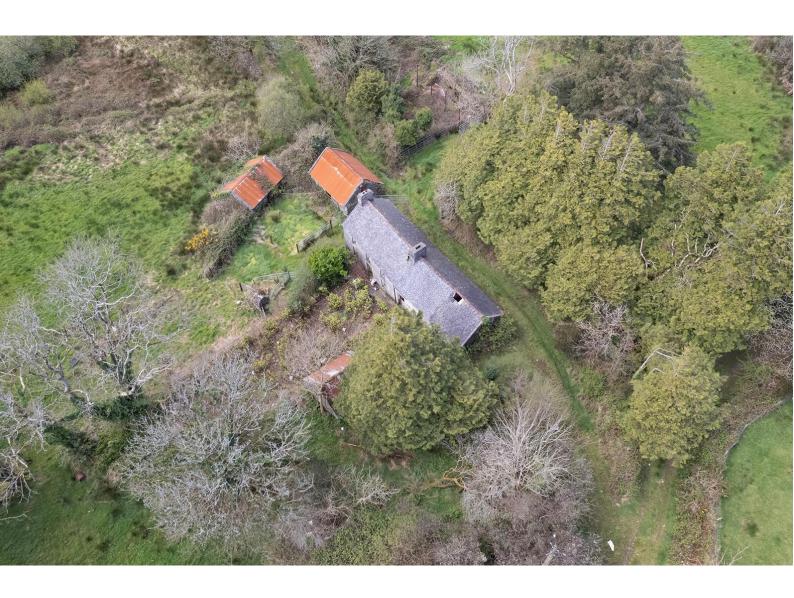

Lands 33 acres approx. of mixed quality lands together with the original stone built farm residence and outbuildings. The dwelling house is ideal for restoration. Can be sold as part of a larger parcel.

The farm has been neglected over the years and is ideal for reclamation or for use as a hobby farm.

This property is conveniently located 4 miles approx. from the attractive West Cork village of Ballydehob with many restaurants, pubs and amenities. The market towns of Bantry and Skibbereen are just a short drive and Cork City is a little over an hour's commute.