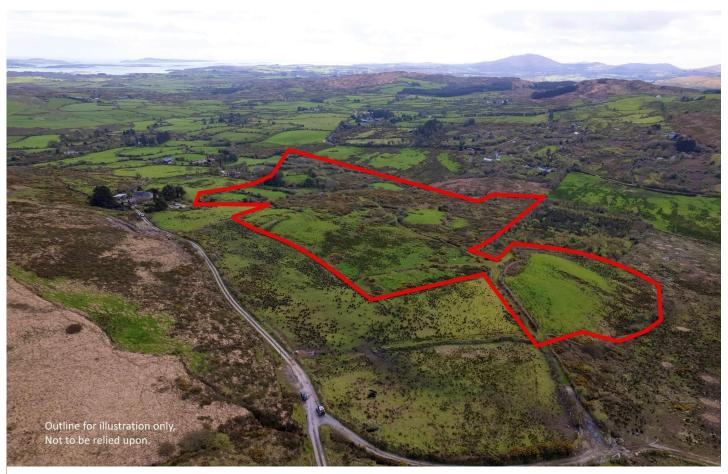

Lands 33 acres approx. of mixed quality lands together with the original stone built farm residence and outbuildings. The dwelling house is ideal for restoration. Can be sold as part of a larger parcel.

The farm has been neglected over the years and is ideal for reclamation or for use as a hobby farm.

This property is conveniently located 4 miles approx. from the attractive West Cork village of Ballydehob with many restaurants, pubs and amenities. The market towns of Bantry and Skibbereen are just a short drive and Cork City is a little over an hour's commute.