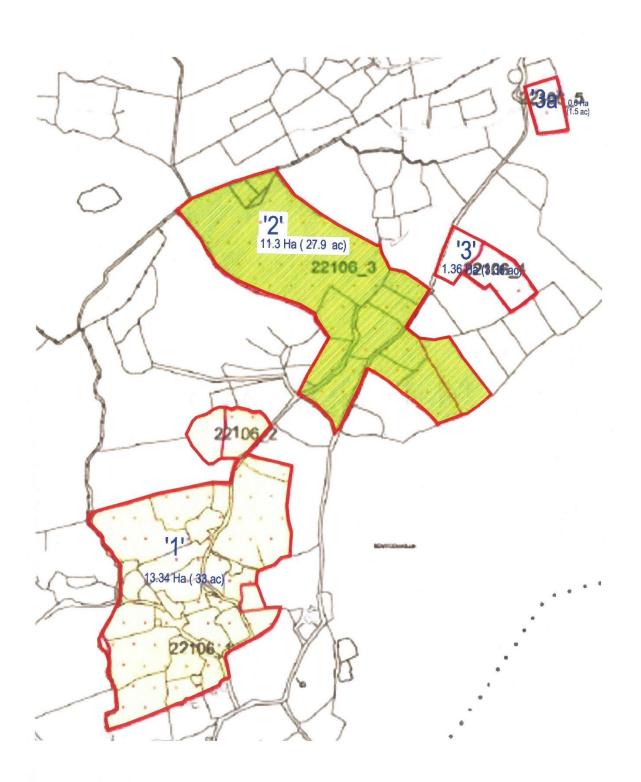

Lands 33 acres approx.. of mixed quality lands together with the original stone built farm residence and outbuildings. The dwelling house is ideal for restoration. Can be sold as part of a larger parcel.