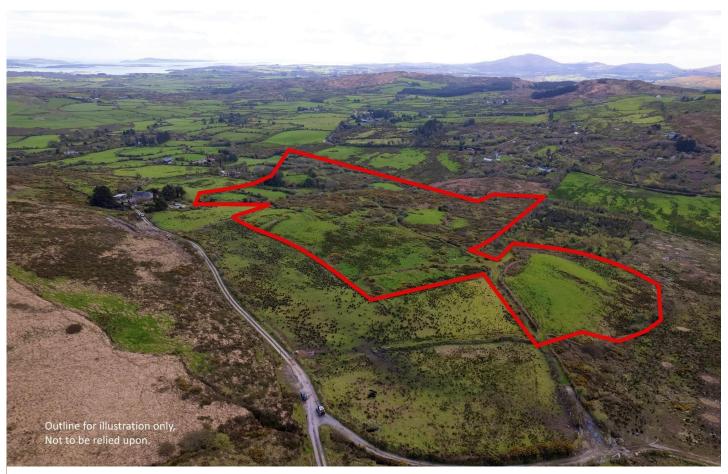

Lands 33 acres approx.. of mixed quality lands together with the original stone built farm residence and outbuildings. The dwelling house is ideal for restoration. Can be sold as part of a larger parcel.

The farm has been neglected over the years and is ideal for reclamation or for use as a hobby farm.

This property is conveniently located 4 miles approx. from the attractive West Cork village of Ballydehob with many restaurants, pubs and amenities. The market towns of Bantry and Skibbereen are just a short drive and Cork City is a little over an hour's commute.