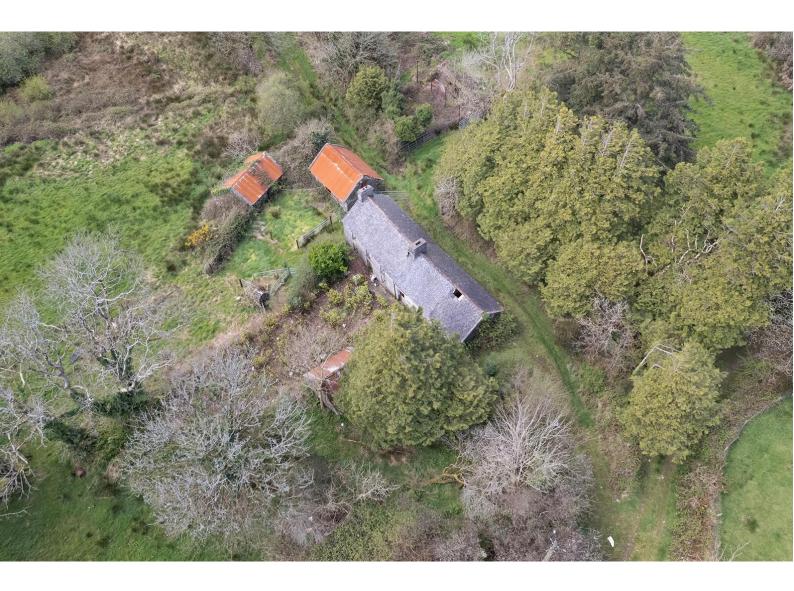

Lands 33 acres approx.. of mixed quality lands together with the original stone built farm residence and outbuildings. The dwelling house is ideal for restoration. Can be sold as part of a larger parcel.

The farm has been neglected over the years and is ideal for reclamation or for use as a hobby farm.

This property is conveniently located 4 miles approx. from the attractive West Cork village of Ballydehob with many restaurants, pubs and amenities. The market towns of Bantry and Skibbereen are just a short drive and Cork City is a little over an hour's commute.