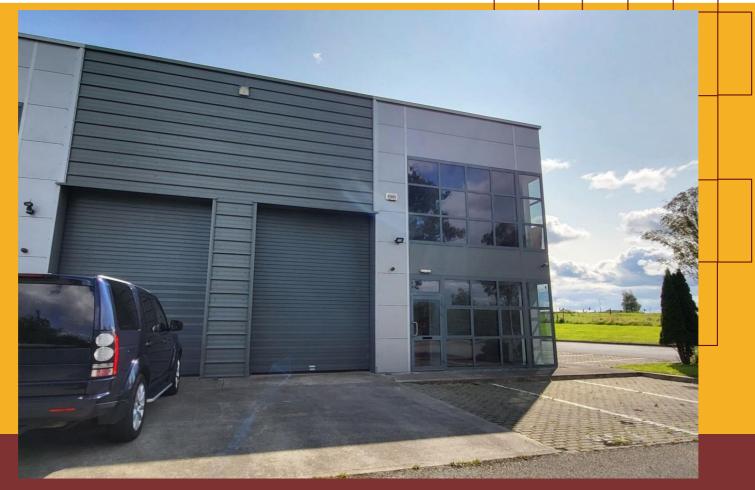

#### DESCRIPTION

High profile corner industrial unit extending to approximately 116 sq. m. (1,250 sq. ft.) with a clear internal height of 6.7m. The unit comprises a warehouse to rear with office area & toilet to front. The property is a steel-frame construction with concrete block party walls to full height, a metal deck roof incorporating translucent roof lights and profiled metal cladding exterior. The unit is fitted with a fire & intruder alarm as well as three phase power. Access is provided via pedestrian door as well as an electric roller shutter door. There is dedicated parking provided in front of the unit.

#### PROPERTY FEATURES

- Modern Industrial Unit
- Dedicated Car Parking
- Clear Internal Height of 6.7
- Roller Shutter Door
- Extends to 116 sq. m. (1,250 sq. ft.