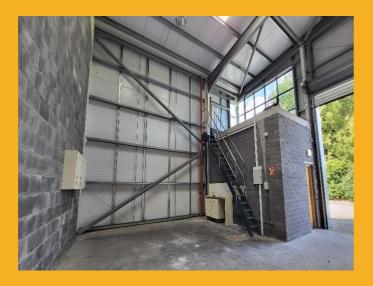

#### DESCRIPTION

High profile corner industrial unit extending to approximately 116 sq. m. (1,250 sq. ft.) with a clear internal height of 6.7m. The unit comprises a warehouse to rear with office area & toilet to front. The property is a steel-frame construction with concrete block party walls to full height, a metal deck roof incorporating translucent roof lights and profiled metal cladding exterior. The unit is fitted with a fire & intruder alarm as well as three phase power. Access is provided via pedestrian door as well as an electric roller shutter door. There is dedicated parking provided in front of the unit.