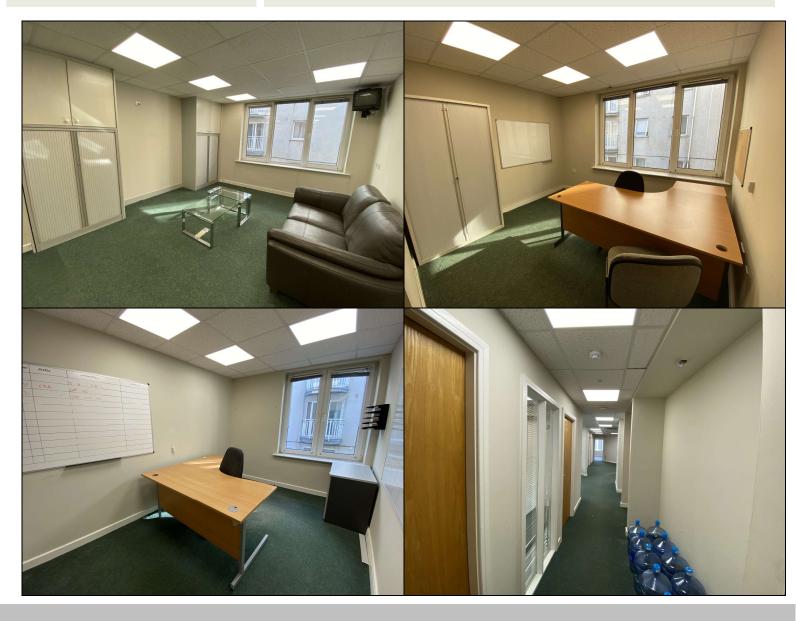

All photographs are provided for guidance only.

- 149 Sq. Meters (1598 Sq. Ft)
- Large open plan office space
- Well maintained
- Large canteen

Brought to the market by P.F Quirke and Co is this well located town centre office space extending to 148.5 Sq. Metres (1598 Sq. Ft.). Tower House is a purpose built office and apartment building.

This units spans most of the first floor is accessed by a staircase and a lift. It is equipped with modern amenities, heating and air conditioning and security doors. Its strategic location in Clonmel provides easy access to local transport links and nearby business services, making it a convenient choice for both employees and clients.