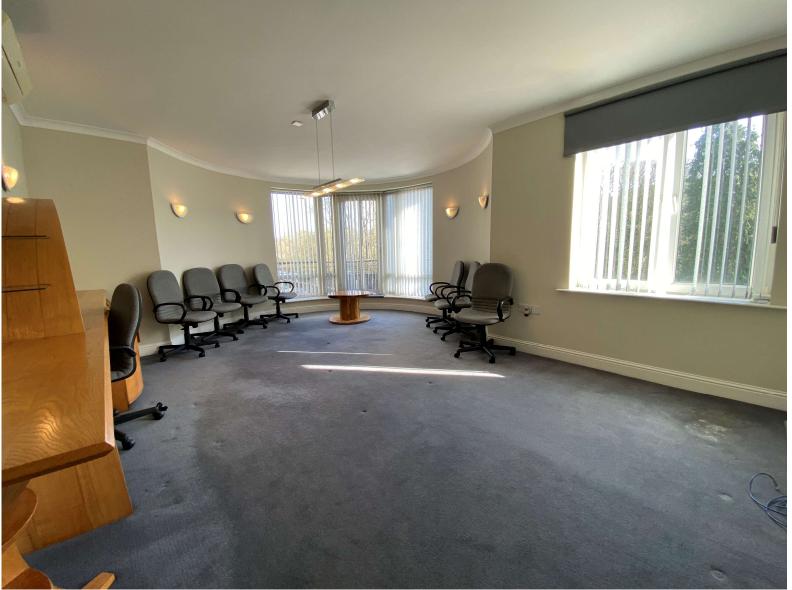

Office 2.61m (8'7") x 3.75m (12'4") Carpet

Waiting area 3.88m (12'9") x 4.15m (13'7") Carpet

Office 3.07m (10'1") x 3.73m (12'3") Carpet Office 3.69m (12'1") x 4.09m (13'5") Carpet

Board Room 4.75m (15'7") x 4.29m (14'1") Carpet, access to balcony