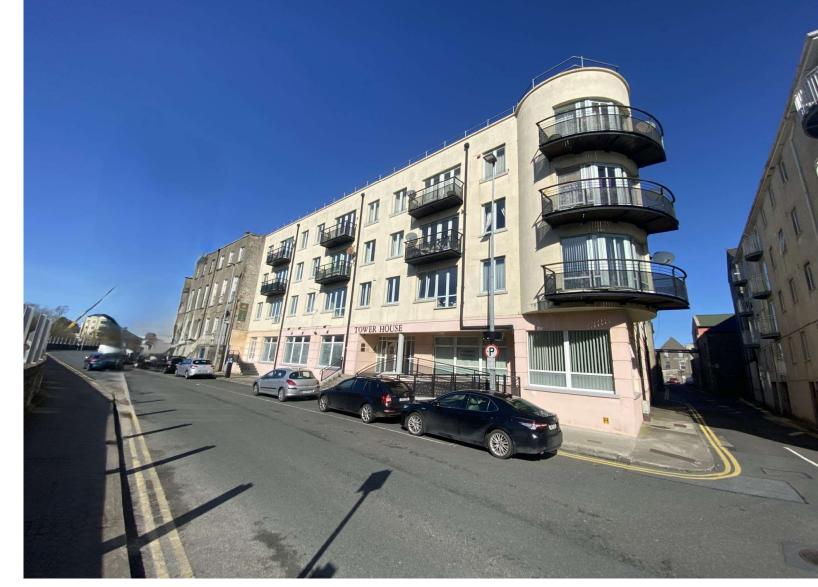

Unit 15, Tower House, Clonmel, County Tipperary, E91 K2F4

Large office space of approx 148.5 Sq. Metres (2422 Sq. Ft.) for rent in Clonmel town centre

Guide Rent €20,000 per annum

Hall 4.98m (16'4") x 1.5m (4'11") Carpet

All photographs are provided for guidance only.

- 149 Sq. Meters (1598 Sq. Ft)
- Large open plan office space
- Well maintained
- Large canteen

Brought to the market by P.F Quirke and Co is this well located town centre office space extending to 148.5 Sq. Metres (1598 Sq. Ft.). Tower House is a purpose built office and apartment building.

This units spans most of the first floor is accessed by a staircase and a lift. It is equipped with modern amenities, heating and air conditioning and security doors. Its strategic location in Clonmel provides easy access to local transport links and nearby business services, making it a convenient choice for both employees and clients.