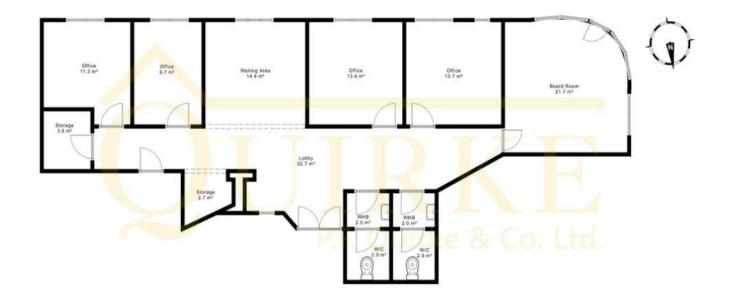

Unit 15, Tower House, Clonmel, County Tipperary, E91 K2F4

Large office space of approx 148.5 Sq. Metres (2422 Sq. Ft.) for rent in Clonmel town centre

Guide Rent €20,000 per annum

Hall 4.98m (16'4") x 1.5m (4'11") Carpet

Office 2.68m (8'10") x 4m (13'1") Timber floor

Office 2.17m (7'1") x 4m (13'1") Timber floor

Canteen
5.07m (16'8") x 7.38m (24'3")
Tiled floor/ Carpet, Stainless steel sink, Units at eye and floor level

This unit will suit a wide variety of companies and early viewing is advised.

Entrance Hall 3.75m (12'4") x 2.49m (8'2") Secure French doors

Lobby 14.5m (47'7") x 2.54m (8'4") Carpet

Office 3.44m (11'3") x 3.75m (12'4") Carpet

Office 2.61m (8'7") x 3.75m (12'4") Carpet

Waiting area 3.88m (12'9") x 4.15m (13'7") Carpet

Office 3.07m (10'1") x 3.73m (12'3") Carpet Office 3.69m (12'1") x 4.09m (13'5") Carpet

Board Room 4.75m (15'7") x 4.29m (14'1") Carpet, access to balcony

Mens W/C 1.61m (5'3") x 3m (9'10") WC, WHB

Womens W/C 4.61m (15'1") x 3m (9'10") WC, WHB

Storage Room 1 1.74m (5'9") x 2.09m (6'10") Timber shelves, Tiled floor

Storage Room 2 3.36m (11'0") x 2m (6'7") Timber shelves, Tiled floor