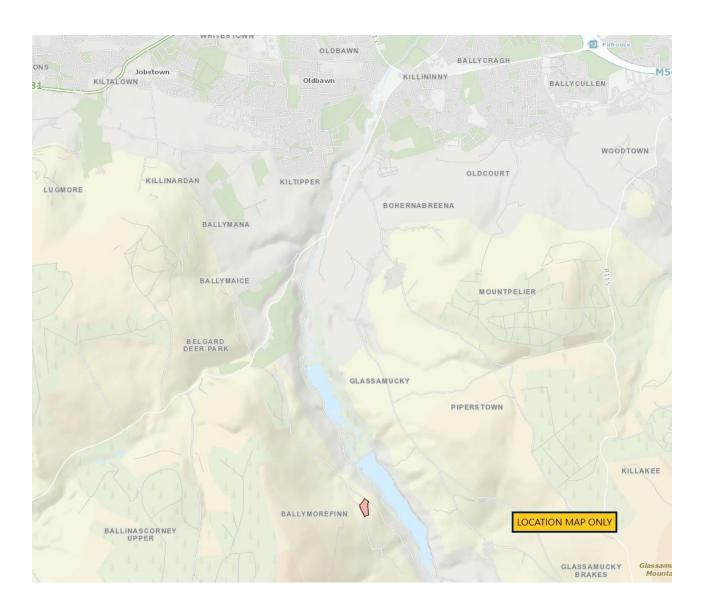

## **LOCATION**

Located at the foothills of the Dublin mountains in this most scenic and tranquil location overlooking Dublin, it is just a 14-minute drive from the M50 and around 30 minutes into the city centre.

Nearby are local villages of Terenure, Templeogue, Rathfarnham and Tallaght. The property lies on the Dublin/ Wicklow border, it is a mecca for hill walkers and its perfect for someone looking to get away from the hustle and bustle of city life.

Citywest: C. 15 kms | Blessington: C. 16 kms. Dublin C. 25 kms