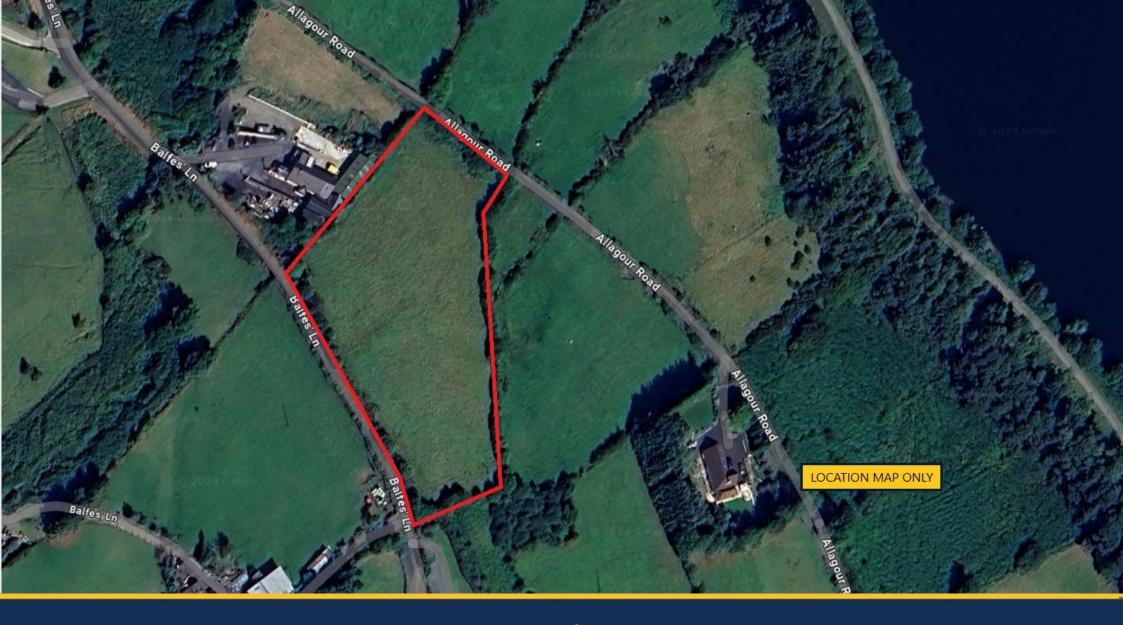

# **DESCRIPTION**

Land c. 3 Acres/ 1.23 Hectares, laid out in one field with road frontage to two roads. The lands are elevated and command exceptional views over Dublin and the Glenasmole Reservoir.