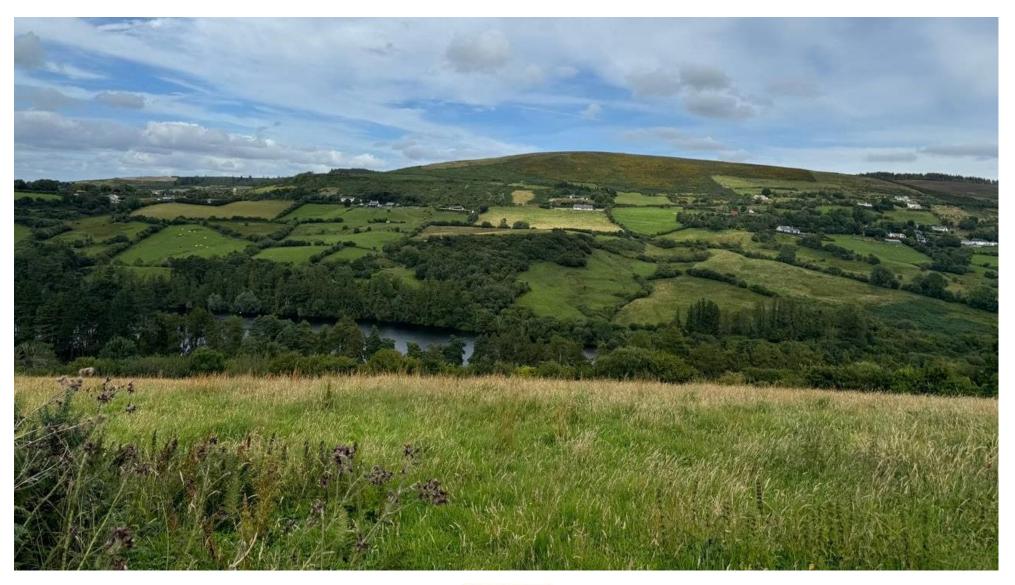

# **DESCRIPTION**

Land c. 3 Acres/ 1.23 Hectares, laid out in one field with road frontage to two roads. The lands are elevated and command exceptional views over Dublin and the Glenasmole Reservoir.