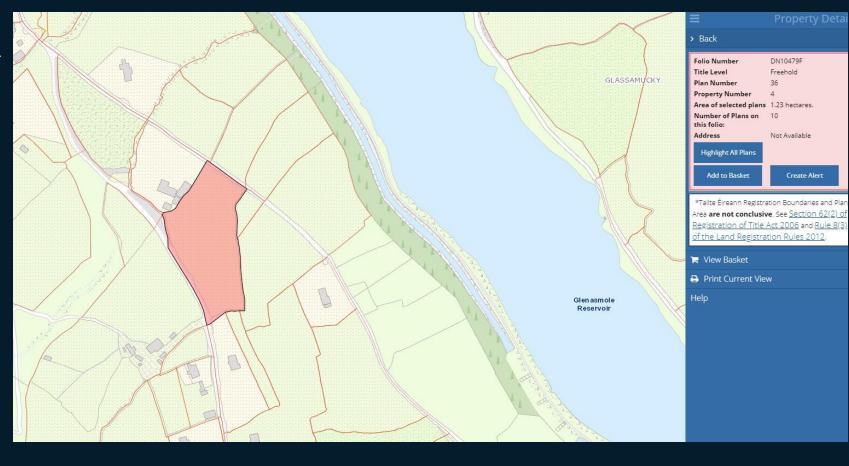

LAND C. 3 ACRES | 1.23 HECTARES BALLYMOREFINN | BOHERNABREENA | CO. DUBLIN

# **DESCRIPTION**

Land c. 3 Acres/ 1.23 Hectares, laid out in one field with road frontage to two roads. The lands are elevated and command exceptional views over Dublin and the Glenasmole Reservoir.