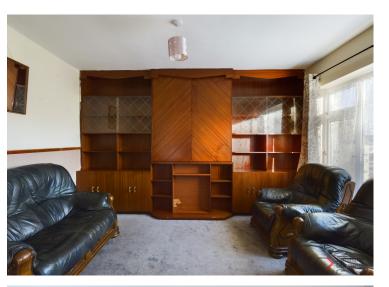

## **Ground Floor**

3.0m x 1.7m Hallway

Wood effect tiles

Living room 3.8m x 3.2m

Carpet floor covering, built in shelving units

Kitchen/Diner 4.0m x 3.9m

Range of fitted kitchen units, stainless steel sink, Wood effect tiles, built in stove