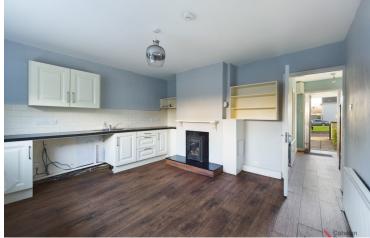

## **Ground Floor**

3.0m x 1.7m Hallway

Wood effect tiles

Living room 3.8m x 3.2m

Carpet floor covering, built in shelving units

Kitchen/Diner 4.0m x 3.9m

Range of fitted kitchen units, stainless steel sink, Wood effect tiles, built in stove