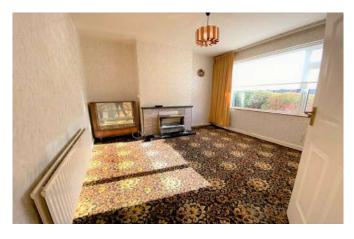

#### **Front Living Room**

3.7m x 3.6m

Living room to the front of the property. Carpet flooring.