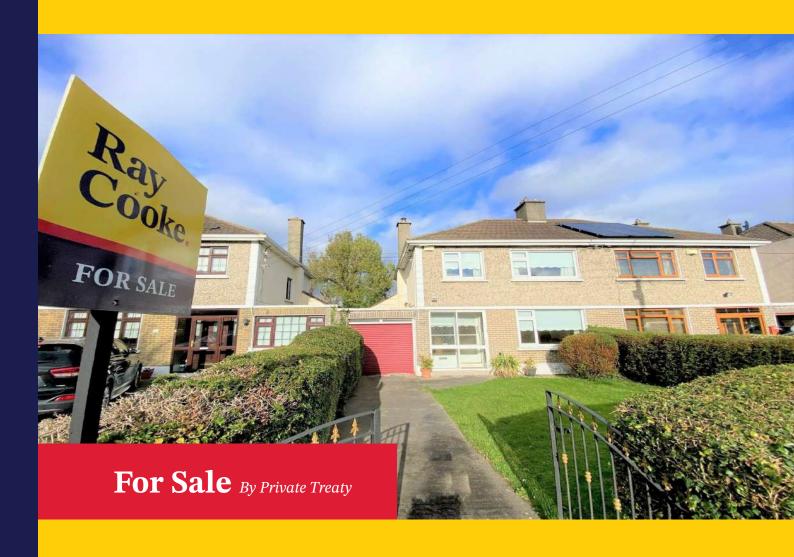

# Ray Cooke.

PSR Licence Number 002307

48 St Patricks Road Clondalkin Dublin 22 D22 XY01

Scan to view Property

3 Bedroom | 1Bathroom | Semi Detached | 100 sq.m

Guide Price: €375,000

## Description

RAY COOKE AUCTIONEERS are delighted to welcome you through the door of no. 48 St Patricks Road, an enticing three bedroom semi detached family home ideally positioned at on this mature tree lined road in the heart of Clondalkin Village. This particular location simply cannot be beaten as every conceivable amenity is found within arm's reach including local shops & convenience stores, Tesco Shopping Centre, The Mill Shopping Centre, Clondalkin Leisure Centre, a host of cafes/bars/restaurants and a selection of well renowned primary & secondary schools. Bus routes serving Dublin\'s City Centre are set just at the end of the road, the M50 Motorway & N7 are merely minutes by car and The Red Cow Luas Stop is only a stone\'s throw away. Internal living accommodation of c. 100 sq m (c. 1,076 sq ft) comprises of entrance hallway, lounge, separate dining room, kitchen/breakfast room, three bedrooms and main family bathroom. There is access to the garage which offers potential for conversion subject to necessary planning permission. To the rear you are embraced with a spectacular rear garden which is not overlooked and is by an enviable sunny orientation.