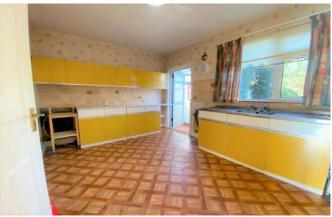

#### **Kitchen**

2.86mx3.98m

Kitchen to the rear of the property. Access to the rear garden.