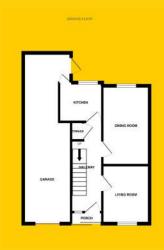

#### Floor Plans

#### **Front Living Room**

3.7m x 3.6m

Living room to the front of the property. Carpet flooring.

#### **Kitchen**

2.86mx3.98m

Kitchen to the rear of the property. Access to the rear garden.

#### **Rear Living Room**

3.77m x 4.17m

Carpet flooring. Built in fire place