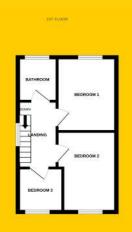

#### Floor Plans

#### **Bathroom**

1.78m x2.22m

Fully tiled. WC, WHB & shower

#### Bedroom 1

3.82mx4.15m

Bedroom to the rear of the property. Carpet fooring

#### **Bedroom 2**

3.8x3.67m

Double bedoom to the front of the property, Carpet flooring.

#### **Bedroom 3**

2.82m x 2.83m

Single bedroom to the front of the property. Carpet flooring.