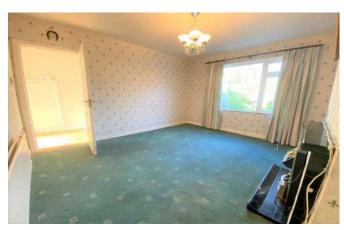

#### **Rear Living Room**

3.77m x 4.17m

Carpet flooring. Built in fire place

#### Bedroom 1

3.82mx4.15m

Bedroom to the rear of the property. Carpet fooring

#### **Bedroom 2**

3.8x3.67m

Double bedoom to the front of the property, Carpet flooring.

#### **Bedroom 3**

2.82m x 2.83m

Single bedroom to the front of the property. Carpet flooring.