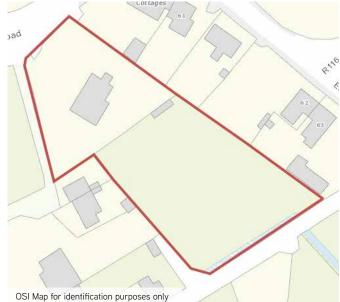

## For Sale | Development Opportunity

The property comprises a two storey detached house and gardens with a paddock to the rear, all on 0.53 Ha (1.3 Acres) of residential zoned land. The site is regular in shape and slopes gently from west to east, the boundaries are clearly defined and the site benefits from 25 metres of frontage onto the Ballybetagh Road. The adjoining occupiers are residential and the local National School is located across the road from the property.

#### Zoning

The property is zoned 'Lower Density Residential' in accordance with the Kiltiernan Local Area Plan 2013. The subject lands are in Parcel 16, for the purposes of the plan. Density is set at the lowest level for the LAP at 35-40 dwellings per Hectare.