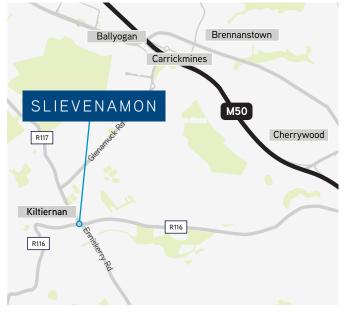

#### Location

The property is located in the village of Kiltiernan, Co Dublin. Kiltiernan is a picturesque village located at the foothills of the Dublin mountains, in South County Dublin. The village is located at the junction of the Ballycorus Road and the Enniskerry Road, approximately 2.4 km from Junction 15 of the M50 and 15 km from Dublin City Centre. The property is located on the southern side of the Ballybetagh Road just 35 metres off the Enniskerry Road. The village benefits from local services to include The Golden Ball Pub and Our Lady of the Wayside National School, while The Park Retail Park is located 2 km from the property.