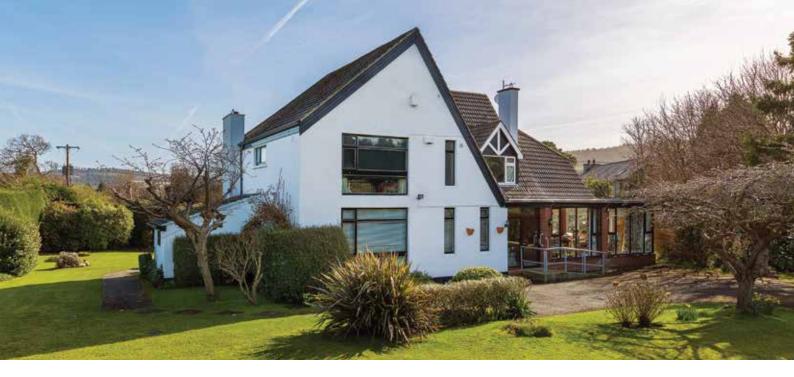

## For Sale | Development Opportunity

The property comprises a two storey detached house and gardens with a paddock to the rear, all on 0.53 Ha (1.3 Acres) of residential zoned land. The site is regular in shape and slopes gently from west to east, the boundaries are clearly defined and the site benefits from 25 metres of frontage onto the Ballybetagh Road. The adjoining occupiers are residential and the local National School is located across the road from the property.