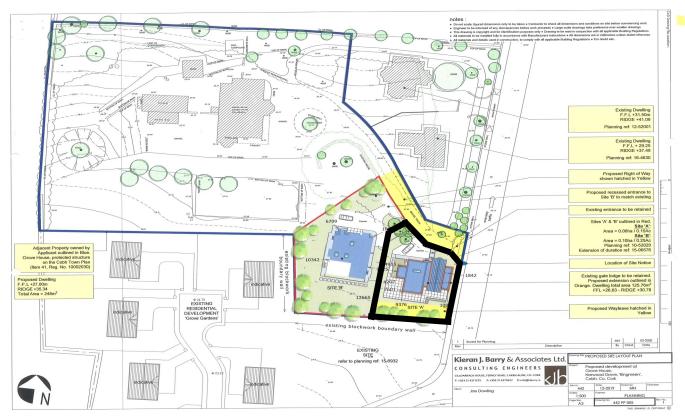

## **Residential Site**

0.15Ac/0.06H approx.

# **Development Opportunity**

# Lodge House, Norwood Grove, Rushbrooke Cobh, Co. Cork





## 021 427 77 17

- > www.cohalandowning.ie
- > Site (0.06H/0.15Ac) with full planning permission for the extension and modernisation of the existing Gate Lodge.
- > Total area of New Dwellings 125.76sqm/1,354sqft
- > The existing Gate Lodge has to be retained.
- > Planning Reference No. 204374
- > This is a mature site with F.P.P. for a smart attractive bungalow residence.

### **Contact**

**Malcolm Tyrrell** 

M) 087 255 4116 E) mtyrrell@cohalandowning.ie

**Viewings Strictly By Appointment With Sole Agency** 

# SITE MAPS FOR IDENTIFICATION PURPOSES ONLY SITE OUTLINED IN BLACK







### **FLOOR PLANS & DRAWINGS**

### FOR IDENTIFICATION PURPOSES ONLY







### **ELEVATIONS & LOCATION MAP**

#### FOR IDENTIFICATION PURPOSES ONLY







Messrs. Cohalan Downing, for themselves and for the vendors of this property whose agents they are, give notice that:

(i) the particulars are produced in good faith, are set out as a general guide only and do not constitute any part of a contract, (ii) no person in the employment of Messrs. Cohalan Downing has authority to make or give any representation or warranty whatever in relation to the property.