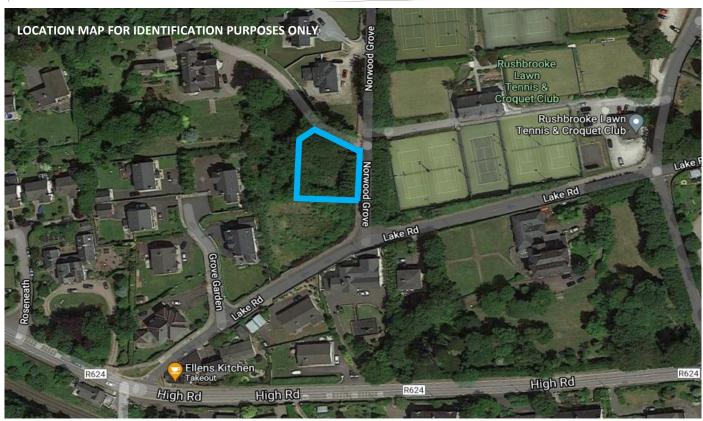

use, Norwood Grove, Rushbrooke Cobh, Co. Cork





## 021 427 77 17

- > www.cohalandowning.ie
- > Site (0.06H/0.15Ac) with full planning permission for the extension and modernisation of the existing Gate Lodge.
- > Total area of New Dwellings 125.76sqm/1,354sqft
- > The existing Gate Lodge has to be retained.
- > Planning Reference No. 204374
- > This is a mature site with F.P.P. for a smart attractive bungalow residence.

### **Contact**

**Malcolm Tyrrell** 

M) 087 255 4116 E) mtyrrell@cohalandowning.ie

**Viewings Strictly By Appointment With Sole Agency** 

# SITE MAPS FOR IDENTIFICATION PURPOSES ONLY SITE OUTLINED IN BLACK







### **FLOOR PLANS & DRAWINGS**

### FOR IDENTIFICATION PURPOSES ONLY







### **ELEVATIONS & LOCATION MAP**

#### FOR IDENTIFICATION PURPOSES ONLY







Messrs. Cohalan Downing, for themselves and for the vendors of this property whose agents they are, give notice that:

(i) the particulars are produced in good faith, are set out as a general guide only and do not constitute any part of a contract, (ii) no person in the employment of Messrs. Cohalan Downing has authority to make or give any representation or warranty whatever in relation to the property.