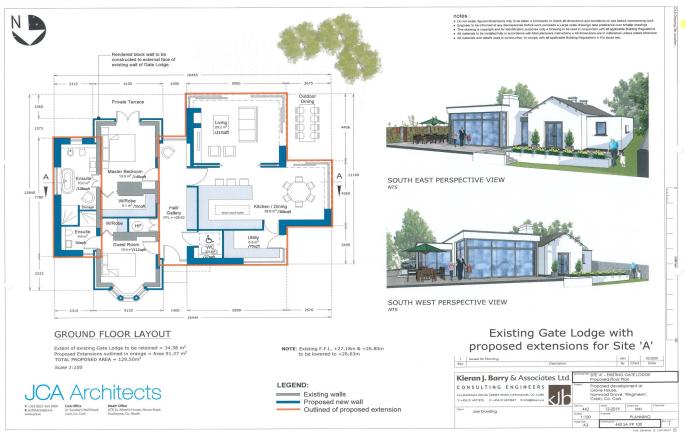

esidential Site**

0.15Ac/0.06H approx.

# **Development Opportunity**

# Lodge House, Norwood Grove, Rushbrooke Cobh, Co. Cork





## 021 427 77 17

- > www.cohalandowning.ie
- > Site (0.06H/0.15Ac) with full planning permission for the extension and modernisation of the existing Gate Lodge.
- > Total area of New Dwellings 125.76sqm/1,354sqft
- > The existing Gate Lodge has to be retained.
- > Planning Reference No. 204374
- > This is a mature site with F.P.P. for a smart attractive bungalow residence.

### **Contact**

**Malcolm Tyrrell** 

M) 087 255 4116 E) mtyrrell@cohalandowning.ie

**Viewings Strictly By Appointment With Sole Agency** 

# SITE MAPS FOR IDENTIFICATION PURPOSES ONLY SITE OUTLINED IN BLACK







### **FLOOR PLANS & DRAWINGS**

### FOR IDENTIFICATION PURPOSES ONLY







### **ELEVATIONS & LOCATION MAP**

#### FOR IDENTIFICATION PURPOSES ONLY







Messrs. Cohalan Downing, for themselves and for the vendors of this property whose agents they are, give notice that:

(i) the particulars are produced in good faith, are set out as a general guide only and do not constitute any part of a contract, (ii) no person in the employment of Messrs. Cohalan Downing has authority to make or give any representation or warranty whatever in relation to the property.