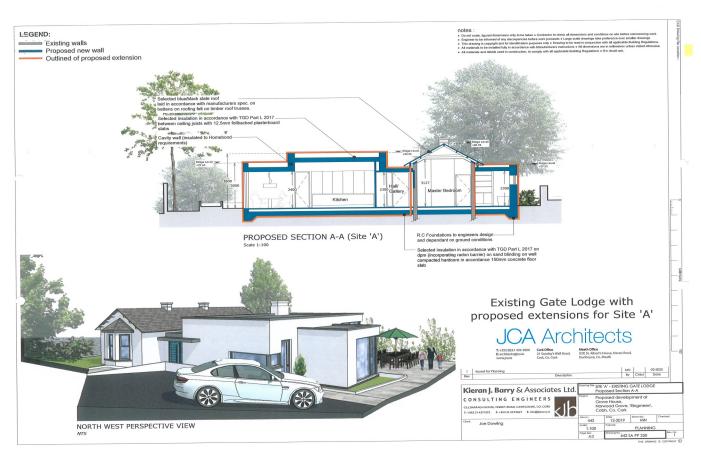

idential Site**

0.15Ac/0.06H approx.

# **Development Opportunity**

# Lodge House, Norwood Grove, Rushbrooke Cobh, Co. Cork





## 021 427 77 17

- > www.cohalandowning.ie
- > Site (0.06H/0.15Ac) with full planning permission for the extension and modernisation of the existing Gate Lodge.
- > Total area of New Dwellings 125.76sqm/1,354sqft
- > The existing Gate Lodge has to be retained.
- > Planning Reference No. 204374
- > This is a mature site with F.P.P. for a smart attractive bungalow residence.

### **Contact**

**Malcolm Tyrrell** 

M) 087 255 4116 E) mtyrrell@cohalandowning.ie

**Viewings Strictly By Appointment With Sole Agency** 

# SITE MAPS FOR IDENTIFICATION PURPOSES ONLY SITE OUTLINED IN BLACK







### **FLOOR PLANS & DRAWINGS**

### FOR IDENTIFICATION PURPOSES ONLY







### **ELEVATIONS & LOCATION MAP**

#### FOR IDENTIFICATION PURPOSES ONLY







Messrs. Cohalan Downing, for themselves and for the vendors of this property whose agents they are, give notice that:

(i) the particulars are produced in good faith, are set out as a general guide only and do not constitute any part of a contract, (ii) no person in the employment of Messrs. Cohalan Downing has authority to make or give any representation or warranty whatever in relation to the property.