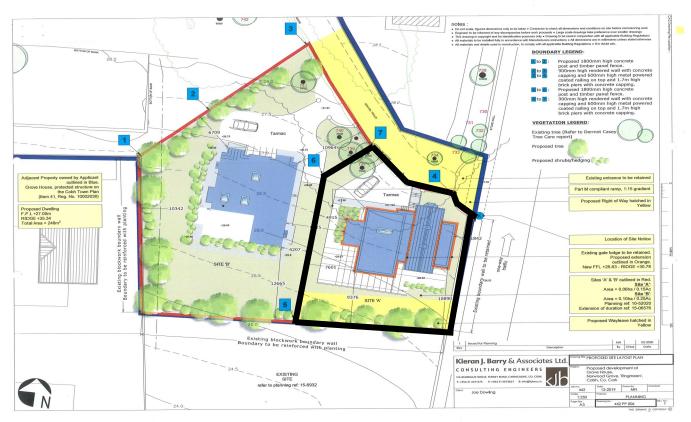

## **Residential Site**

0.15Ac/0.06H approx.

# **Development Opportunity**

# Lodge House, Norwood Grove, Rushbrooke Cobh, Co. Cork





## 021 427 77 17

- > www.cohalandowning.ie
- > Site (0.06H/0.15Ac) with full planning permission for the extension and modernisation of the existing Gate Lodge.
- > Total area of New Dwellings 125.76sqm/1,354sqft
- > The existing Gate Lodge has to be retained.
- > Planning Reference No. 204374
- > This is a mature site with F.P.P. for a smart attractive bungalow residence.

### **Contact**

**Malcolm Tyrrell** 

M) 087 255 4116 E) mtyrrell@cohalandowning.ie

**Viewings Strictly By Appointment With Sole Agency** 

# SITE MAPS FOR IDENTIFICATION PURPOSES ONLY SITE OUTLINED IN BLACK







### **FLOOR PLANS & DRAWINGS**

### FOR IDENTIFICATION PURPOSES ONLY







### **ELEVATIONS & LOCATION MAP**

#### FOR IDENTIFICATION PURPOSES ONLY







Messrs. Cohalan Downing, for themselves and for the vendors of this property whose agents they are, give notice that:

(i) the particulars are produced in good faith, are set out as a general guide only and do not constitute any part of a contract, (ii) no person in the employment of Messrs. Cohalan Downing has authority to make or give any representation or warranty whatever in relation to the property.