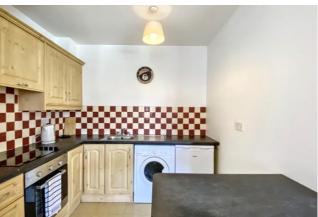

You enter the property into a bright open plan kitchen/living/dining room. The living/dining area features laminate wood flooring and a solid fuel stove, creating a cosy and inviting atmosphere. The kitchen has a tiled floor, fitted units, tiled splashback, breakfast bar and is plumbed for a washing machine.