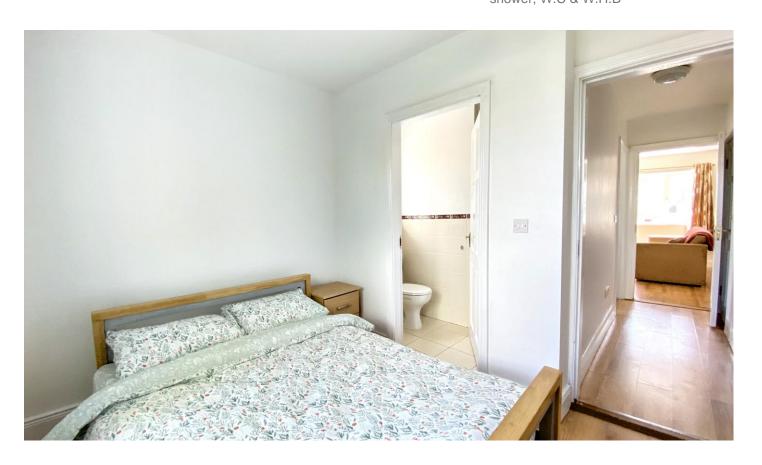

There are two double bedrooms in this apartment, both with laminate wood flooring. The main bedroom has an en-suite bathroom with tiled floor, partially tiled walls, shower, W.C. and W.H.B. The shower room includes tiled flooring, an electric shower, partially tiled walls, W.C. and W.H.B.

# **Ground Floor**

| • | Living/Dining room | 5.52m (18'1") x 3.83m (12'7") | Laminate timber flooring & solid fuel   |
|---|--------------------|-------------------------------|-----------------------------------------|
|   |                    |                               | stove                                   |
| • | Kitchen            | 2.51m (8'3") x 1.98m (6'6")   | Tiled floor, fitted units, tiled splash |
|   |                    |                               | back, electric oven and hob &           |
|   |                    |                               | plumbed for washing machine             |
| • | Bedroom 1          | 3.56m (11'8") x 2.32m (7'7")  | Laminate timber flooring                |
| • | En-suite bathroom  | 1.97m (6'6") x 1.08m (3'7")   | Tiled flooring, partially tiled walls,  |
|   |                    |                               | shower, W.C and W.H.B                   |
|   |                    |                               |                                         |
| • | Bedroom 2          | 3.57m (11'9") x 2.59m (8'6")  | Laminate timber flooring                |
| • | Shower room        | 1.95m (6'5") x 1.36m (4'6")   | Tiled flooring, partially tiled walls,  |
|   |                    |                               | shower, W.C & W.H.B                     |