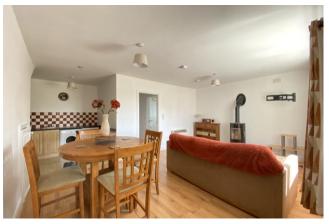

You enter the property into a bright open plan kitchen/living/dining room. The living/dining area features laminate wood flooring and a solid fuel stove, creating a cosy and inviting atmosphere. The kitchen has a tiled floor, fitted units, tiled splashback, breakfast bar and is plumbed for a washing machine.