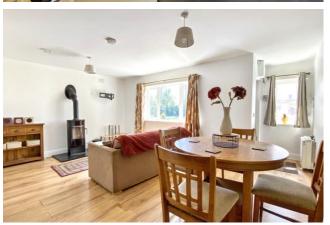

You enter the property into a bright open plan kitchen/living/dining room. The living/dining area features laminate wood flooring and a solid fuel stove, creating a cosy and inviting atmosphere. The kitchen has a tiled floor, fitted units, tiled splashback, breakfast bar and is plumbed for a washing machine.