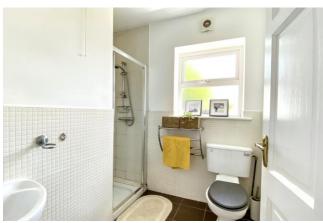

There are two double bedrooms in this apartment, both with laminate wood flooring. The main bedroom has an en-suite bathroom with tiled floor, partially tiled walls, shower, W.C. and W.H.B. The shower room includes tiled flooring, an electric shower, partially tiled walls, W.C. and W.H.B.

# **Ground Floor**

| • | Living/Dining room | 5.52m (18'1") x 3.83m (12'7") | Laminate timber flooring & solid fuel   |
|---|--------------------|-------------------------------|-----------------------------------------|
|   |                    |                               | stove                                   |
| • | Kitchen            | 2.51m (8'3") x 1.98m (6'6")   | Tiled floor, fitted units, tiled splash |
|   |                    |                               | back, electric oven and hob &           |
|   |                    |                               | plumbed for washing machine             |
| • | Bedroom 1          | 3.56m (11'8") x 2.32m (7'7")  | Laminate timber flooring                |
| • | En-suite bathroom  | 1.97m (6'6") x 1.08m (3'7")   | Tiled flooring, partially tiled walls,  |
|   |                    |                               | shower, W.C and W.H.B                   |
|   |                    |                               |                                         |
| • | Bedroom 2          | 3.57m (11'9") x 2.59m (8'6")  | Laminate timber flooring                |
| • | Shower room        | 1.95m (6'5") x 1.36m (4'6")   | Tiled flooring, partially tiled walls,  |
|   |                    |                               | shower, W.C & W.H.B                     |