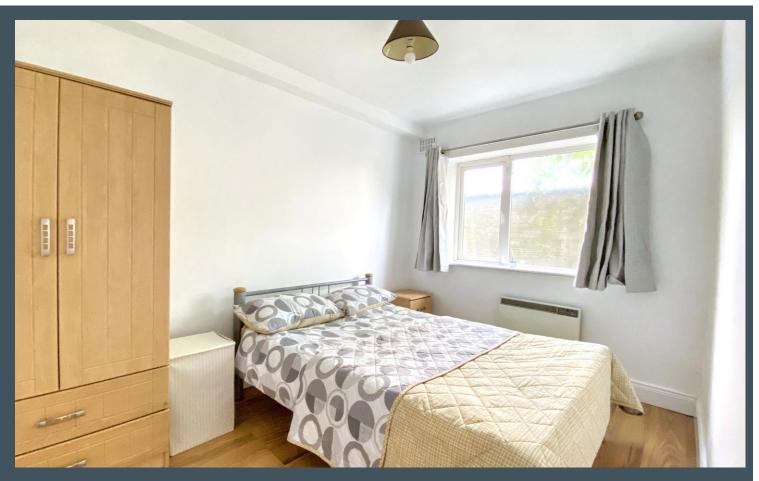

There are two double bedrooms in this apartment, both with laminate wood flooring. The main bedroom has an en-suite bathroom with tiled floor, partially tiled walls, shower, W.C. and W.H.B. The shower room includes tiled flooring, an electric shower, partially tiled walls, W.C. and W.H.B.

# **Ground Floor**

| • | Living/Dining room | 5.52m (18'1") x 3.83m (12'7") | Laminate timber flooring & solid fuel   |
|---|--------------------|-------------------------------|-----------------------------------------|
|   |                    |                               | stove                                   |
| • | Kitchen            | 2.51m (8'3") x 1.98m (6'6")   | Tiled floor, fitted units, tiled splash |
|   |                    |                               | back, electric oven and hob &           |
|   |                    |                               | plumbed for washing machine             |
| • | Bedroom 1          | 3.56m (11'8") x 2.32m (7'7")  | Laminate timber flooring                |
| • | En-suite bathroom  | 1.97m (6'6") x 1.08m (3'7")   | Tiled flooring, partially tiled walls,  |
|   |                    |                               | shower, W.C and W.H.B                   |
|   |                    |                               |                                         |
| • | Bedroom 2          | 3.57m (11'9") x 2.59m (8'6")  | Laminate timber flooring                |
| • | Shower room        | 1.95m (6'5") x 1.36m (4'6")   | Tiled flooring, partially tiled walls,  |
|   |                    |                               | shower, W.C & W.H.B                     |