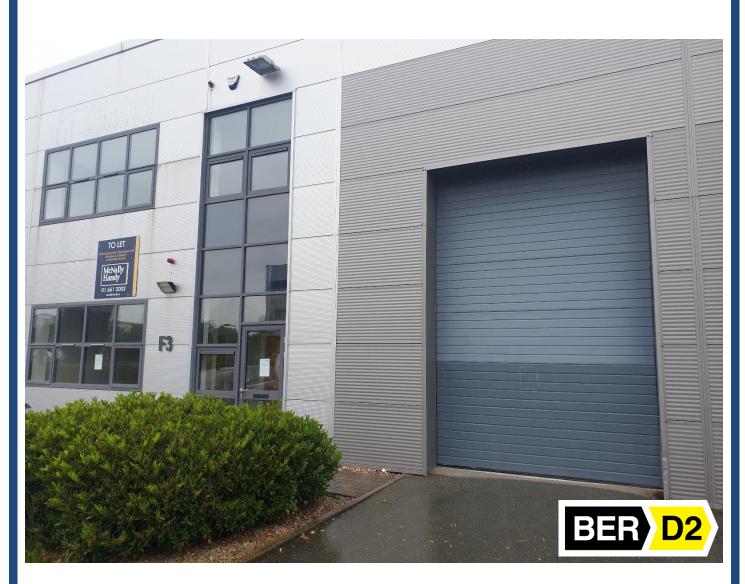

# UNIT F3 BALDONNELL BUSINESS PARK CLONLARA ROAD, NAAS ROAD, DUBLIN 22

# Description

Unit F3 is a self-contained mid-terrace light industrial building with two storeys of office accommodation, mezzanine floor and the use of 5 designated car parking spaces.

The warehouse is fitted with reinforced concrete floor, double skinned insulated metal deck roof with 10% translucent panels. There is front loading to the warehouse via an electric roller shutter door (W 3m x H 4.5m) and a clear eaves height of c.6.7m. (3.30m under Mezz / 2.75m above Mezz)

# **BER Details**

BER: D2

BER Number: 800682114

Energy Performance Indicator: 496Kwh/m²/yr

| Accommodation                  | SQM   | SQFT     |
|--------------------------------|-------|----------|
| Warehouse                      | 168   | 1,808.35 |
| Offices & staff facilities     | 86    | 925.70   |
| <b>Total Without Mezzanine</b> | 254   | 2,734.05 |
| Mezzanine                      | (131) | (1,410)  |
| <b>Total With Mezzanine</b>    | 385   | 4,144.05 |