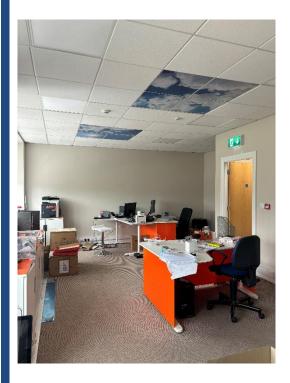

F3 is fitted with a tea station, toilet at ground floor and an intruder alarm. Offices are fitted with electric storage heating, suspended ceiling and LED lighting.