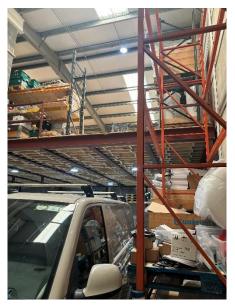

# Description

Unit F3 is a self-contained mid-terrace light industrial building with two storeys of office accommodation, mezzanine floor and the use of 5 designated car parking spaces.

The warehouse is fitted with reinforced concrete floor, double skinned insulated metal deck roof with 10% translucent panels. There is front loading to the warehouse via an electric roller shutter door (W 3m x H 4.5m) and a clear eaves height of c.6.7m. (3.30m under Mezz / 2.75m above Mezz)

# **BER Details**

BER: D2

BER Number: 800682114

Energy Performance Indicator: 496Kwh/m²/yr

| Accommodation                  | SQM   | SQFT     |
|--------------------------------|-------|----------|
| Warehouse                      | 168   | 1,808.35 |
| Offices & staff facilities     | 86    | 925.70   |
| <b>Total Without Mezzanine</b> | 254   | 2,734.05 |
| Mezzanine                      | (131) | (1,410)  |
| <b>Total With Mezzanine</b>    | 385   | 4,144.05 |