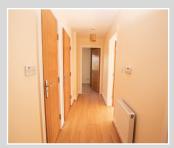

#### **Hallway**

Two storage arears, one containing Water Tank.
 Laminate flooring throughout.