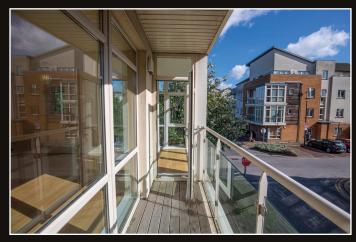

Upon entering viewers are greeted by a freshly decorated hallway with laminate wooden flooring throughout. To the right of the main entrance, you will find the quiet and tranquil master en suite bedroom offering a generous space, having a built-in wardrobes and wooden laminate flooring going hand in hand with the en suite bathroom which is finished with a shower decorated in a large, modern porcelain tile. Adjoining the master bedroom is the light filled open plan living and kitchen area which is located at the front of the dwelling, this welcomes a bright spacious area with corner floor to ceiling windows, with access to an east facing private balcony. Just of the living area, you will find the main bathroom, which has fully tiled flooring and partially tiled walls with a large mirror being the centre piece of the bathroom. To the front of the hallway, you will find the bright and spacious second double bedroom boasting wooden laminate flooring and a large built-in wardrobe. This property boasts two hidden storage rooms one of which is currently as a hot press room, storing the water tank. The property boasts access to a communal private garden area, maintained by the management company, overlooks the Belmayne park, gas central heating throughout, integrated kitchen