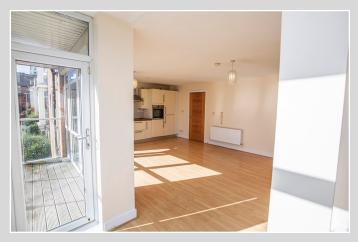

Upon entering viewers are greeted by a freshly decorated hallway with laminate wooden flooring throughout. To the right of the main entrance, you will find the quiet and tranquil master en suite bedroom offering a generous space, having a built-in wardrobes and wooden laminate flooring going hand in hand with the en suite bathroom which is finished with a shower decorated in a large, modern porcelain tile. Adjoining the master bedroom is the light filled open plan living and kitchen area which is located at the front of the dwelling, this welcomes a bright spacious area with corner floor to ceiling windows, with access to an east facing private balcony. Just of the living area, you will find the main bathroom, which has fully tiled flooring and partially tiled walls with a large mirror being the centre piece of the bathroom. To the front of the hallway, you will find the bright and spacious second double bedroom boasting wooden laminate flooring and a large built-in wardrobe. This property boasts two hidden storage rooms one of which is currently as a hot press room, storing the water tank. The property boasts access to a communal private garden area, maintained by the management company, overlooks the Belmayne park, gas central heating throughout, integrated kitchen

## Living Kitchen area: 4.8m x 4.2m

Open plan living area with easterly aspect.
 Plenty of light through floor to ceiling windows.