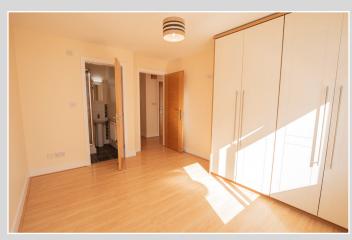

Upon entering viewers are greeted by a freshly decorated hallway with laminate wooden flooring throughout. To the right of the main entrance, you will find the quiet and tranquil master en suite bedroom offering a generous space, having a built-in wardrobes and wooden laminate flooring going hand in hand with the en suite bathroom which is finished with a shower decorated in a large, modern porcelain tile. Adjoining the master bedroom is the light filled open plan living and kitchen area which is located at the front of the dwelling, this welcomes a bright spacious area with corner floor to ceiling windows, with access to an east facing private balcony. Just of the living area, you will find the main bathroom, which has fully tiled flooring and partially tiled walls with a large mirror being the centre piece of the bathroom. To the front of the hallway, you will find the bright and spacious second double bedroom boasting wooden laminate flooring and a large built-in wardrobe. This property boasts two hidden storage rooms one of which is currently as a hot press room, storing the water tank. The property boasts access to a communal private garden area, maintained by the management company, overlooks the Belmayne park, gas central heating throughout, integrated kitchen

#### Master Bedroom 3.8m x 3.2m

• Fitted Wardrobes. Laminate flooring throughout.