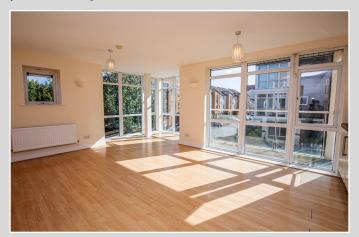

Upon entering viewers are greeted by a freshly decorated hallway with laminate wooden flooring throughout. To the right of the main entrance, you will find the quiet and tranquil master en suite bedroom offering a generous space, having a built-in wardrobes and wooden laminate flooring going hand in hand with the en suite bathroom which is finished with a shower decorated in a large, modern porcelain tile. Adjoining the master bedroom is the light filled open plan living and kitchen area which is located at the front of the dwelling, this welcomes a bright spacious area with corner floor to ceiling windows, with access to an east facing private balcony. Just of the living area, you will find the main bathroom, which has fully tiled flooring and partially tiled walls with a large mirror being the centre piece of the bathroom. To the front of the hallway, you will find the bright and spacious second double bedroom boasting wooden laminate flooring and a large built-in wardrobe. This property boasts two hidden storage rooms one of which is currently as a hot press room, storing the water tank. The property boasts access to a communal private garden area, maintained by the management company, overlooks the Belmayne park, gas central heating throughout, integrated kitchen

## Living Kitchen area: 4.8m x 4.2m

Open plan living area with easterly aspect.
 Plenty of light through floor to ceiling windows.