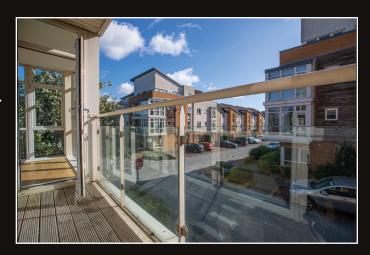

Upon entering viewers are greeted by a freshly decorated hallway with laminate wooden flooring throughout. To the right of the main entrance, you will find the quiet and tranquil master en suite bedroom offering a generous space, having a built-in wardrobes and wooden laminate flooring going hand in hand with the en suite bathroom which is finished with a shower decorated in a large, modern porcelain tile. Adjoining the master bedroom is the light filled open plan living and kitchen area which is located at the front of the dwelling, this welcomes a bright spacious area with corner floor to ceiling windows, with access to an east facing private balcony. Just of the living area, you will find the main bathroom, which has fully tiled flooring and partially tiled walls with a large mirror being the centre piece of the bathroom. To the front of the hallway, you will find the bright and spacious second double bedroom boasting wooden laminate flooring and a large built-in wardrobe. This property boasts two hidden storage rooms one of which is currently as a hot press room, storing the water tank. The property boasts access to a communal private garden area, maintained by the management company, overlooks the Belmayne park, gas central heating throughout, integrated kitchen