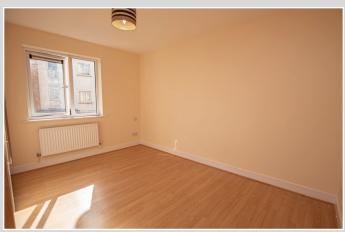

Upon entering viewers are greeted by a freshly decorated hallway with laminate wooden flooring throughout. To the right of the main entrance, you will find the quiet and tranquil master en suite bedroom offering a generous space, having a built-in wardrobes and wooden laminate flooring going hand in hand with the en suite bathroom which is finished with a shower decorated in a large, modern porcelain tile. Adjoining the master bedroom is the light filled open plan living and kitchen area which is located at the front of the dwelling, this welcomes a bright spacious area with corner floor to ceiling windows, with access to an east facing private balcony. Just of the living area, you will find the main bathroom, which has fully tiled flooring and partially tiled walls with a large mirror being the centre piece of the bathroom. To the front of the hallway, you will find the bright and spacious second double bedroom boasting wooden laminate flooring and a large built-in wardrobe. This property boasts two hidden storage rooms one of which is currently as a hot press room, storing the water tank. The property boasts access to a communal private garden area, maintained by the management company, overlooks the Belmayne park, gas central heating throughout, integrated kitchen

#### Second Bedroom 3.0m x 2.2m

Fitted Wardrobe. Laminate flooring throughout.