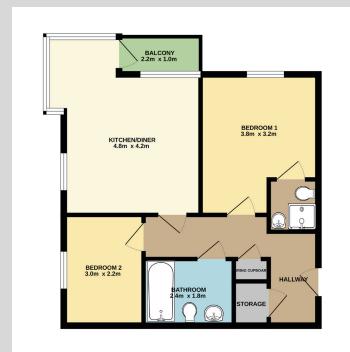

#### **ACCOMMODATION:**

## Living Kitchen area: 4.8m x 4.2m

Open plan living area with easterly aspect.
 Plenty of light through floor to ceiling windows.

#### Master Bedroom 3.8m x 3.2m

• Fitted Wardrobes. Laminate flooring throughout.

#### Masterbed En suite

• Tiled shower suite. WHB pedestal.

#### Second Bedroom 3.0m x 2.2m

Fitted Wardrobe. Laminate flooring throughout.

#### Main Bath 2.4m x 1.8m

· Half tile floor to ceiling with bath suite.

#### **Hallway**

Two storage arears, one containing Water Tank.
 Laminate flooring throughout.

## OVERALL: 70 SQ. M