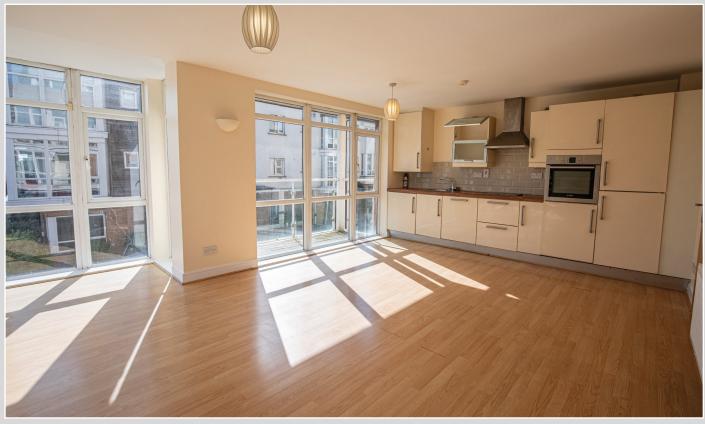

Upon entering viewers are greeted by a freshly decorated hallway with laminate wooden flooring throughout. To the right of the main entrance, you will find the quiet and tranquil master en suite bedroom offering a generous space, having a built-in wardrobes and wooden laminate flooring going hand in hand with the en suite bathroom which is finished with a shower decorated in a large, modern porcelain tile. Adjoining the master bedroom is the light filled open plan living and kitchen area which is located at the front of the dwelling, this welcomes a bright spacious area with corner floor to ceiling windows, with access to an east facing private balcony. Just of the living area, you will find the main bathroom, which has fully tiled flooring and partially tiled walls with a large mirror being the centre piece of the bathroom. To the front of the hallway, you will find the bright and spacious second double bedroom boasting wooden laminate flooring and a large built-in wardrobe. This property boasts two hidden storage rooms one of which is currently as a hot press room, storing the water tank. The property boasts access to a communal private garden area, maintained by the management company, overlooks the Belmayne park, gas central heating throughout, integrated kitchen

## Living Kitchen area: 4.8m x 4.2m

Open plan living area with easterly aspect.
 Plenty of light through floor to ceiling windows.