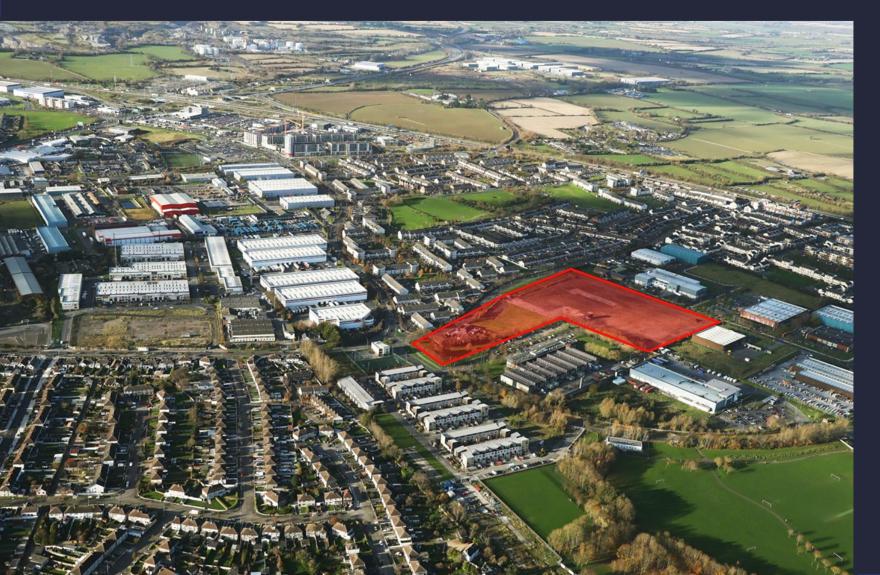

## To Let

7.7 Acres at Park West Business Park, Dublin 12 Approx. 7.7 acres (3.11 hectares) available

## **Executive Summary**

The subject property comprises an approx. 3.11 ha. (7.7 ac.) corner site laid out in tarmac to part and in grass to part at the entrance to Parkwest Business Park.

Park West Industrial Estate is located approx. 7 kms from Dublin City Centre and is within easy access of the M50 / Naas Road Interchange (J9) which provides rapid motorway access to all of the main arterial routes leading to Dublin, to Dublin Airport and the Dublin Port Tunnel.