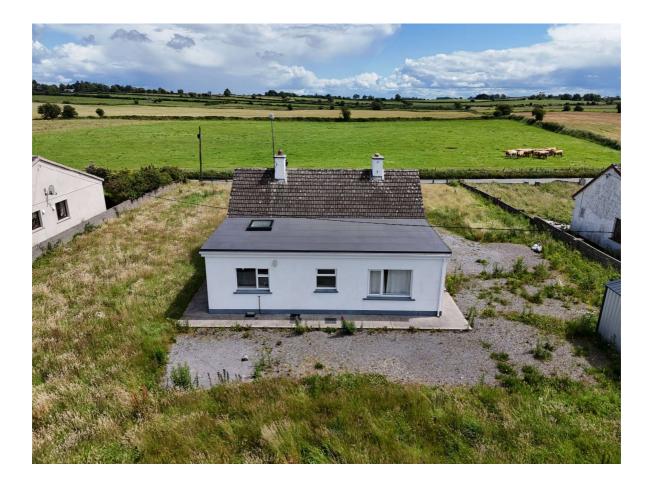

# For Sale

Carrowntober West, Kilkerrin, Co. Galway. H53 W526

## Price Region: Offers in Excess of €175,000

DNG Ivan Connaughton presents to market this charming three bedroom bungalow residence in excellent condition throughout standing on c. 0.47 acre site. The property was recently renovated with new build extension to rear, complete to a high standard located between Kilkerrin and Glenamaddy.

### **OTHER FEATURES**

- Laid Lawns to Front & Rear, Overall Site Area c. 0.47 Acres
- Post & Rail Fence to Front
- Oil Fired Central Heating
- BER C1
- Driveway Stoned, Extends to Rear
- Fully Renovated With New Build Extension to Rear