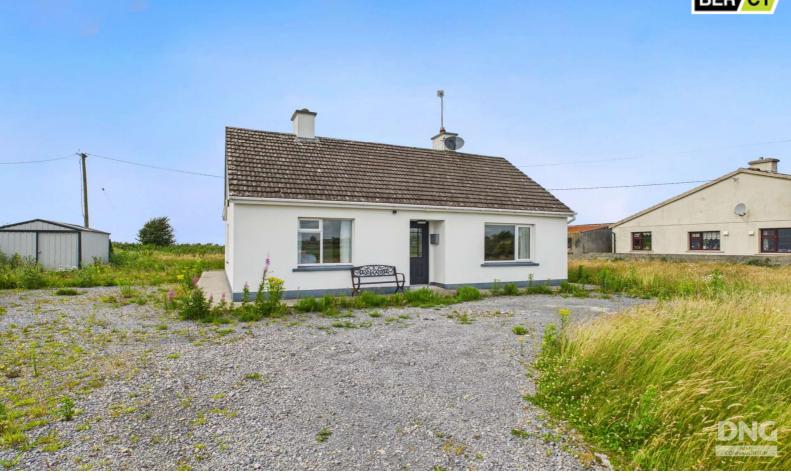

# For Sale

Carrowntober West, Kilkerrin, Co. Galway. H53 W526

## Price Region: Offers in Excess of €175,000

DNG Ivan Connaughton presents to market this charming three bedroom bungalow residence in excellent condition throughout standing on c. 0.47 acre site. The property was recently renovated with new build extension to rear, complete to a high standard located between Kilkerrin and Glenamaddy.

### **OTHER FEATURES**

- Laid Lawns to Front & Rear, Overall Site Area c. 0.47 Acres
- Post & Rail Fence to Front
- Oil Fired Central Heating
- BER C1
- Driveway Stoned, Extends to Rear
- Fully Renovated With New Build Extension to Rear