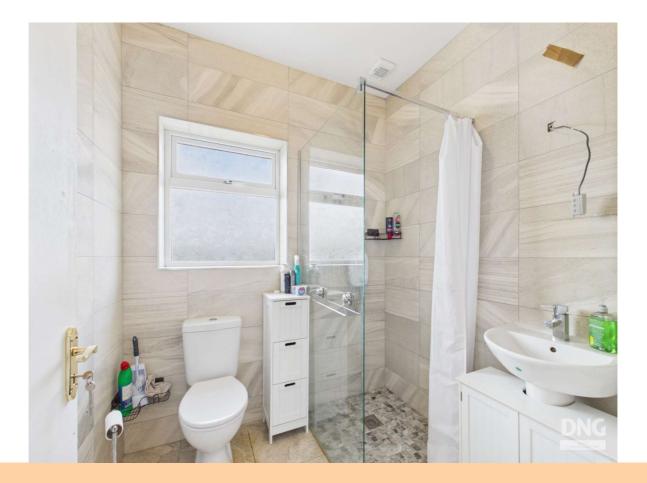

#### Bathroom

2.18m (7'2") x 1.96m (6'5") Toilet, wash hand basin, shower/wetroom, fully tiled