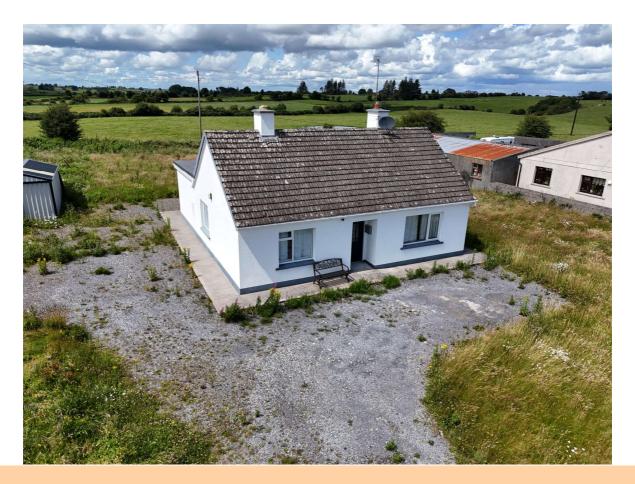

# For Sale

Carrowntober West, Kilkerrin, Co. Galway. H53 W526

## Price Region: Offers in Excess of €175,000

DNG Ivan Connaughton presents to market this charming three bedroom bungalow residence in excellent condition throughout standing on c. 0.47 acre site. The property was recently renovated with new build extension to rear, complete to a high standard located between Kilkerrin and Glenamaddy.

The residence boasts spacious living accommodation throughout. Whether you're a first-time buyer, downsizer, or investor, this turnkey home is a rare find.

Accommodation includes porch to front, reception hallway, living room, dining room, kitchen, bedrooms three in all and bathroom.

### **OTHER FEATURES**

- Laid Lawns to Front & Rear, Overall Site Area c. 0.47 Acres
- Post & Rail Fence to Front
- Oil Fired Central Heating
- BER C1
- Driveway Stoned, Extends to Rear
- Fully Renovated With New Build Extension to Rear