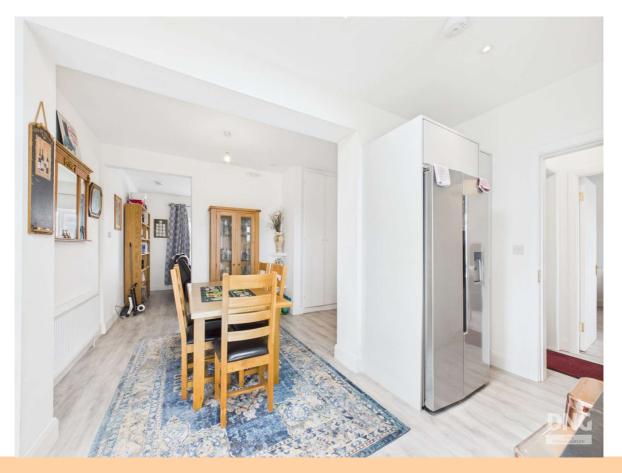

#### **Reception Hallway**

5.51m (18'1") x 1.09m (3'7") Upvc doorway to, wooden floor

#### Dining Room

4.34m (14'3") x 2.44m (8'0") Wooden floor, hotpress (airing cupboard) off, open plan

with kitchen/breakfast room