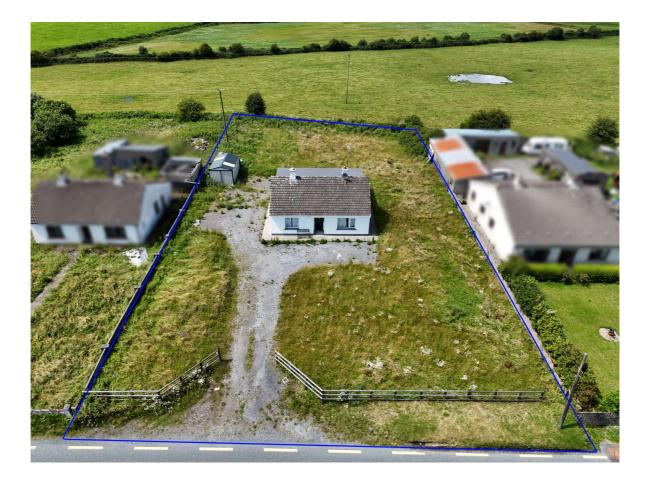

# For Sale

Carrowntober West, Kilkerrin, Co. Galway. H53 W526

## Price Region: Offers in Excess of €175,000

DNG Ivan Connaughton presents to market this charming three bedroom bungalow residence in excellent condition throughout standing on c. 0.47 acre site. The property was recently renovated with new build extension to rear, complete to a high standard located between Kilkerrin and Glenamaddy.

### **OTHER FEATURES**

- Laid Lawns to Front & Rear, Overall Site Area c. 0.47 Acres
- Post & Rail Fence to Front
- Oil Fired Central Heating
- BER C1
- Driveway Stoned, Extends to Rear
- Fully Renovated With New Build Extension to Rear