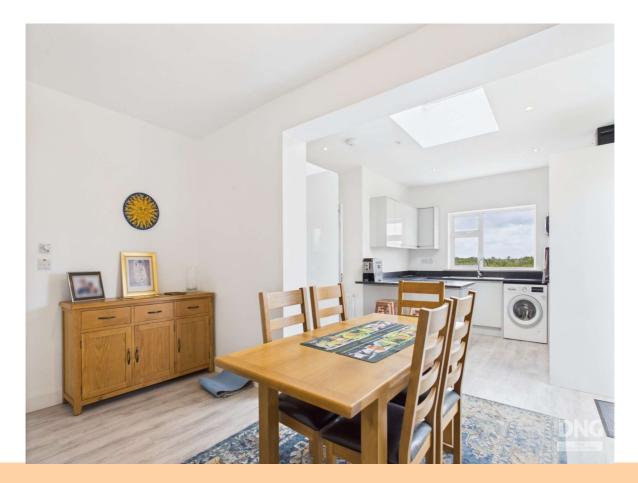

#### Dining Room

4.34m (14'3") x 2.44m (8'0") Wooden floor, hotpress (airing cupboard) off, open plan

with kitchen/breakfast room

#### Kitchen

4.19m (13'9") x 4.09m (13'5") Plumbed, wooden floor, door to side, feature Velux

window