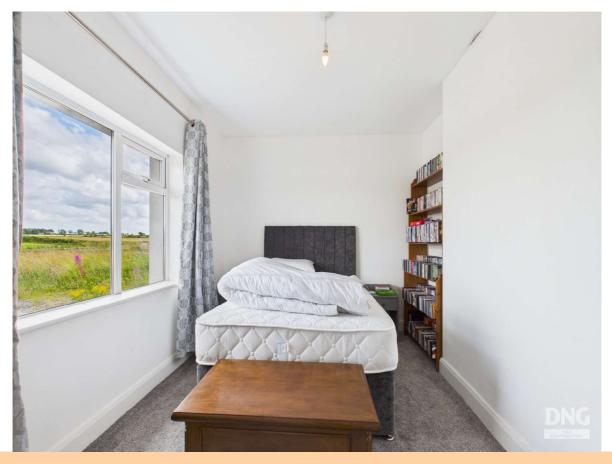

#### **Bedroom One**

4.09m (13'5") x 3.99m (13'1") Wooden Floor

#### **Bedroom Two**

3.91m (12'10") x 3.1m (10'2") Carpet to floor

#### **Bedroom Three**

3.99m (13'1") x 2.84m (9'4") Carpet to floor