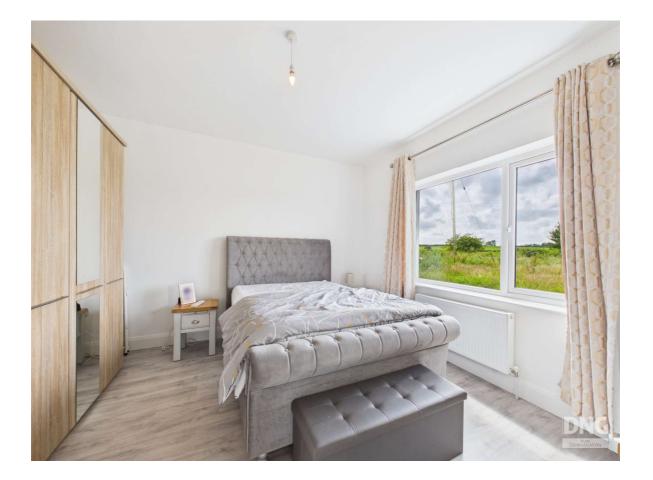

#### **Bedroom One**

4.09m (13'5") x 3.99m (13'1") Wooden Floor

#### **Bedroom Two**

3.91m (12'10") x 3.1m (10'2") Carpet to floor

#### **Bedroom Three**

3.99m (13'1") x 2.84m (9'4") Carpet to floor