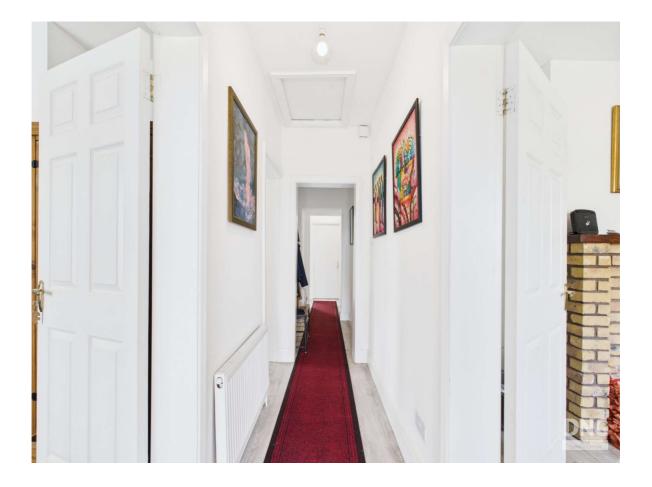

#### **Reception Hallway**

5.51m (18'1") x 1.09m (3'7") Upvc doorway to, wooden floor