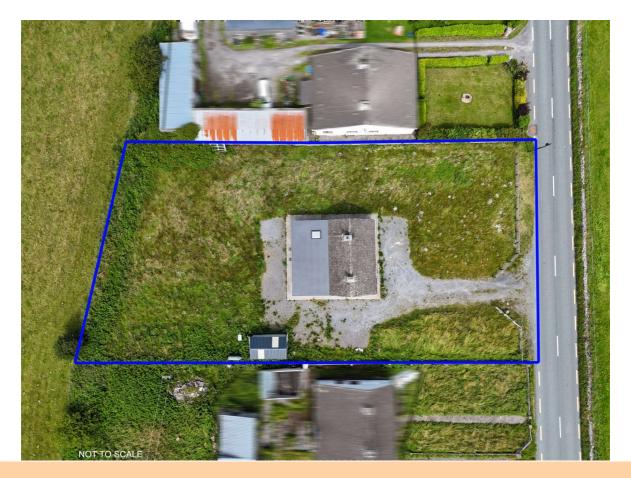

## Price Region: Offers in Excess of €175,000

DNG Ivan Connaughton presents to market this charming three bedroom bungalow residence in excellent condition throughout standing on c. 0.47 acre site. The property was recently renovated with new build extension to rear, complete to a high standard located between Kilkerrin and Glenamaddy.

### **OTHER FEATURES**

- Laid Lawns to Front & Rear, Overall Site Area c. 0.47 Acres
- Post & Rail Fence to Front
- Oil Fired Central Heating
- BER C1
- Driveway Stoned, Extends to Rear
- Fully Renovated With New Build Extension to Rear