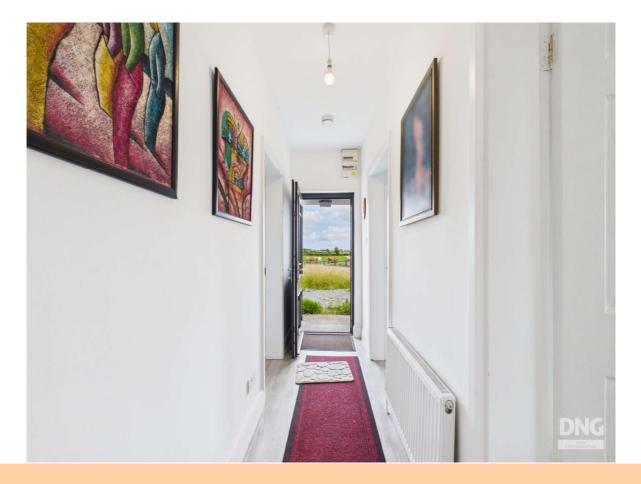

#### **Reception Hallway**

5.51m (18'1") x 1.09m (3'7") Upvc doorway to, wooden floor