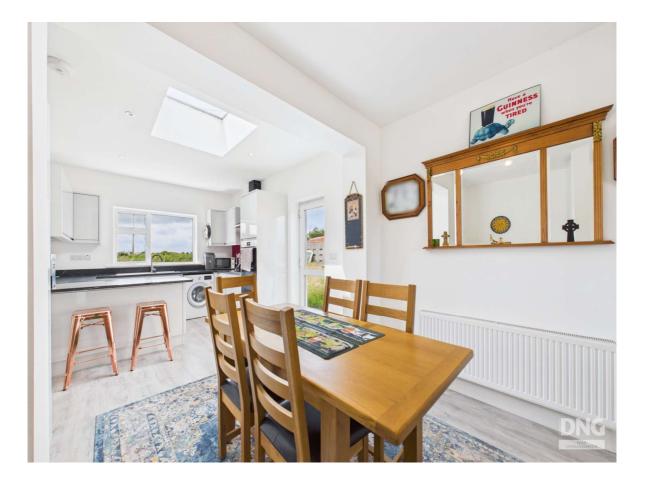

#### Dining Room

4.34m (14'3") x 2.44m (8'0") Wooden floor, hotpress (airing cupboard) off, open plan

with kitchen/breakfast room

#### Kitchen

4.19m (13'9") x 4.09m (13'5") Plumbed, wooden floor, door to side, feature Velux

window