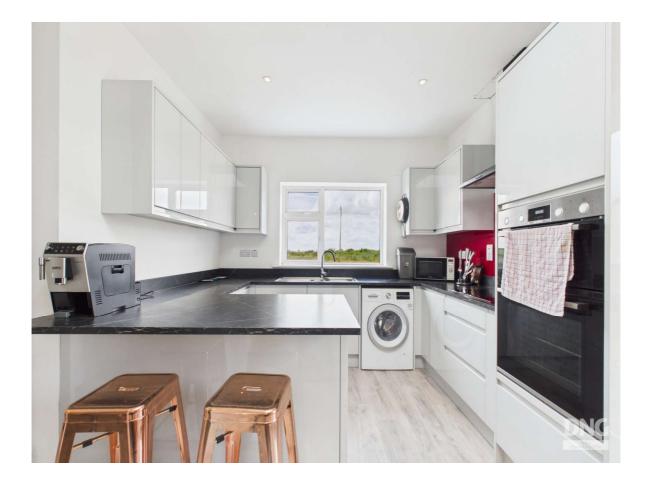

#### Kitchen

4.19m (13'9") x 4.09m (13'5") Plumbed, wooden floor, door to side, feature Velux

window