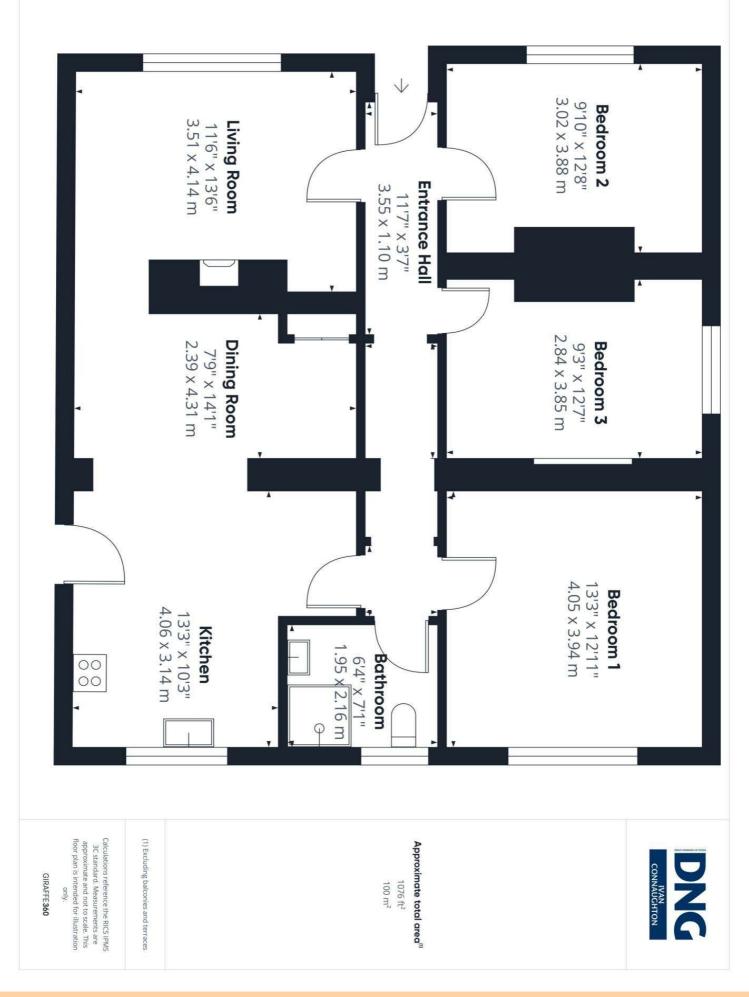

#### **Reception Hallway**

5.51m (18'1") x 1.09m (3'7") Upvc doorway to, wooden floor

#### Living Room

4.17m (13'8") x 3.53m (11'7") Solid fuel stove with brick outset, wooden floor

#### Dining Room

4.34m (14'3") x 2.44m (8'0") Wooden floor, hotpress (airing cupboard) off, open plan

with kitchen/breakfast room

#### Kitchen

4.19m (13'9") x 4.09m (13'5") Plumbed, wooden floor, door to side, feature Velux

window

#### **Bedroom One**

4.09m (13'5") x 3.99m (13'1") Wooden Floor

#### **Bedroom Two**

3.91m (12'10") x 3.1m (10'2") Carpet to floor

#### **Bedroom Three**

3.99m (13'1") x 2.84m (9'4") Carpet to floor

#### Bathroom

2.18m (7'2") x 1.96m (6'5") Toilet, wash hand basin, shower/wetroom, fully tiled