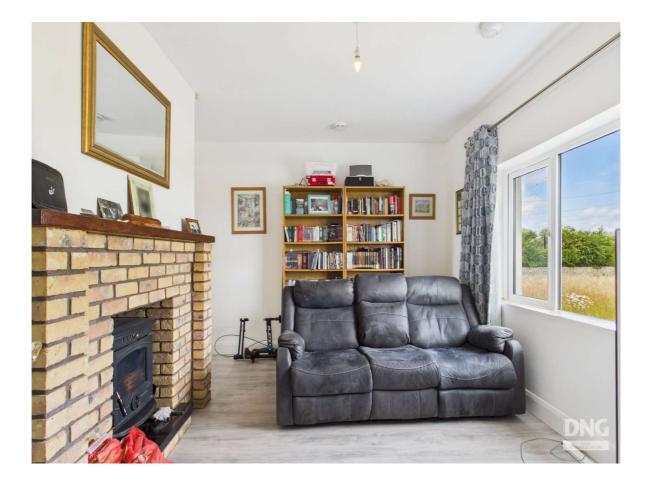

#### Living Room

4.17m (13'8") x 3.53m (11'7") Solid fuel stove with brick outset, wooden floor