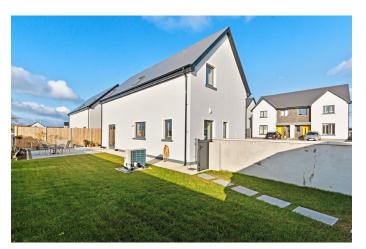

The distinctive facade of 36 Sliabh na mBan, comprising an entrance canopy of Liscannor grey limestone piers topped with standing seam zinc cladding and similarly cladded first floor windows, adds charm to a wonderful home. This beautifully designed property, measuring 125.4 sq.m. (1,350 sq.ft.) approx. offers a perfect blend of modern living and comfort, boasting an impressive BER rating of A2.

Outside, the property offers a private west facing back garden with a patio area, perfect for outdoor dining and relaxation. The exterior is complemented by a well-maintained lawn and an Adman Steel Shed fitted with power and sockets. The cobble-lock driveway to the front provides ample parking space while also benefiting from an Electric Car Charging Point.