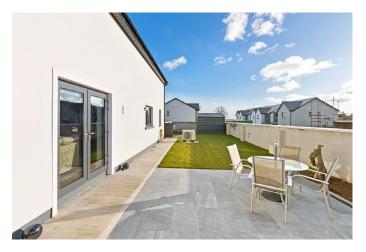

Outside, the property offers a private west facing back garden with a patio area, perfect for outdoor dining and relaxation. The exterior is complemented by a well-maintained lawn and an Adman Steel Shed fitted with power and sockets. The cobble-lock driveway to the front provides ample parking space while also benefiting from an Electric Car Charging Point.