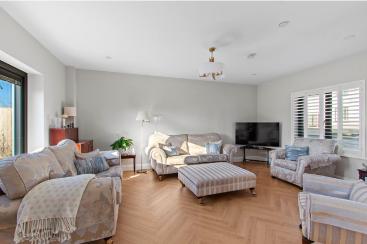

Upon entering, you are greeted by a welcoming hallway that leads to a bright and airy living area. This space is perfect for relaxation, featuring large windows facing west that allow natural light to flood in, creating a warm and inviting atmosphere. The open-plan kitchen and dining area offers ample space for cooking and entertaining. Features include bespoke painted cabinetry with silestone countertop, integrated countertop extraction fan on hob, filtered hot and cold water tap, herringbone composite oak flooring, and a dining area which comfortably accommodates a large table, making it ideal for family gatherings.