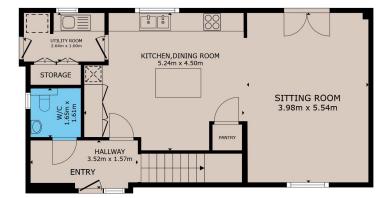

ing back garden with a patio area, perfect for outdoor dining and relaxation. The exterior is complemented by a well-maintained lawn and an Adman Steel Shed fitted with power and sockets. The cobble-lock driveway to the front provides ample parking space while also benefiting from an Electric Car Charging Point.

The property is located just a short stroll from everything the town of Clonakilty has to offer. Clonakilty is a popular residential, market and award-winning tourist town that attracts families interested in taking advantage of the fine facilities and amenities including excellent Schools, Shops, Cafes, Sports and Recreation. The property is convenient to Inchydoney Beach and the many coastal offerings throughout West Cork. Clonakilty is 50 kilometres southwest of Cork Airport.





#### GROUND FLOOR

#### FIRST FLOOR

Whilst every attempt has been made to ensure the accuracy of the floor plan contained here, measurements of doors, windows, rooms and any other items are approximate and no responsibility is taken for any error, omission, or misstatement. This plan is for illustrative purposes only and should be used as such by any prospective purchaser.















NEGOTIATOR Con O'Neill Sherry FitzGerald O'Neill Western Road, Clonakilty,

Western Road, Clonal Co Cork T: 023 8833995 E: info@sfoneill.ie VIEWING By prior appointment only

#### BER

Rating: A2 BER No.: 117571570 EPI: 40.44 kWh/m2/yr sherryfitz.ie sfoneill.ie myhome.ie daft.ie

**CONDITIONS TO BE NOTED:** A full copy of our general brochure conditions can be viewed on our website at <u>http://www.sh