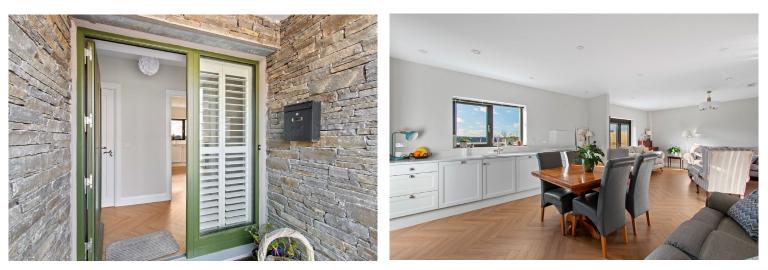

Upon entering, you are greeted by a welcoming hallway that leads to a bright and airy living area. This space is perfect for relaxation, featuring large windows facing west that allow natural light to flood in, creating a warm and inviting atmosphere. The open-plan kitchen and dining area offers ample space for cooking and entertaining. Features include bespoke painted cabinetry with silestone countertop, integrated countertop extraction fan on hob, filtered hot and cold water tap, herringbone composite oak flooring, and a dining area which comfortably accommodates a large table, making it ideal for family gatherings.

Adjacent to the kitchen is a convenient utility room, providing additional storage and laundry facilities. A stylish guest WC is also located on the ground floor for added convenience.

Upstairs, the property boasts three bedrooms with fitted plantation shutters on the front windows to maximise privacy. The master bedroom features an en-suite bathroom and a walk-in wardrobe. The additional bedrooms are well-proportioned and share a beautifully appointed family bathroom.