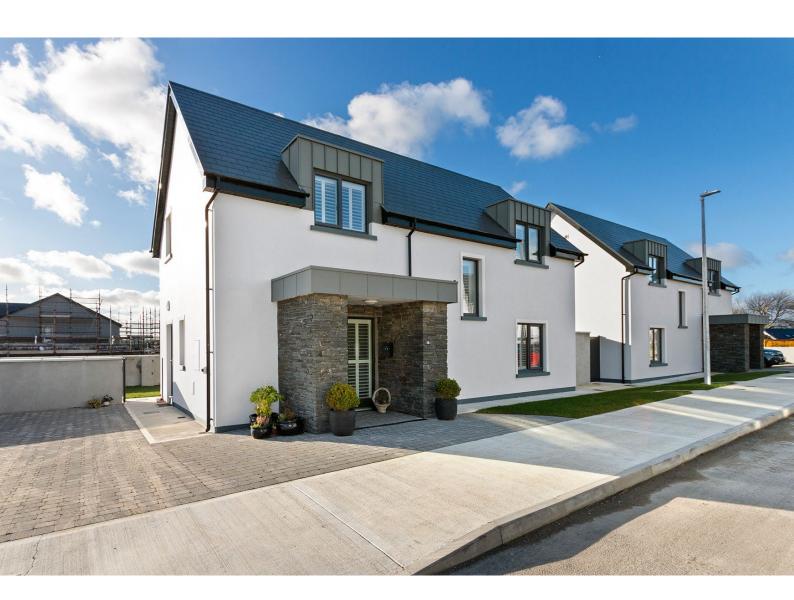

The distinctive facade of 36 Sliabh na mBan, comprising an entrance canopy of Liscannor grey limestone piers topped with standing seam zinc cladding and similarly cladded first floor windows, adds charm to a wonderful home. This beautifully designed property, measuring 125.4 sq.m. (1,350 sq.ft.) approx. offers a perfect blend of modern living and comfort, boasting an impressive BER rating of A2.

Outside, the property offers a private west facing back garden with a patio area, perfect for outdoor dining and relaxation. The exterior is complemented by a well-maintained lawn and an Adman Steel Shed fitted with power and sockets. The cobble-lock driveway to the front provides ample parking space while also benefiting from an Electric Car Charging Point.