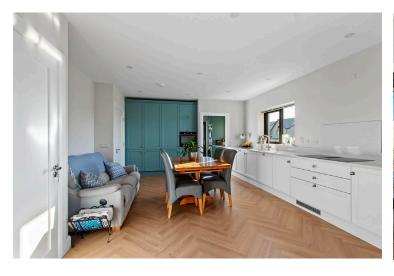

Upon entering, you are greeted by a welcoming hallway that leads to a bright and airy living area. This space is perfect for relaxation, featuring large windows facing west that allow natural light to flood in, creating a warm and inviting atmosphere. The open-plan kitchen and dining area offers ample space for cooking and entertaining. Features include bespoke painted cabinetry with silestone countertop, integrated countertop extraction fan on hob, filtered hot and cold water tap, herringbone composite oak flooring, and a dining area which comfortably accommodates a large table, making it ideal for family gatherings.