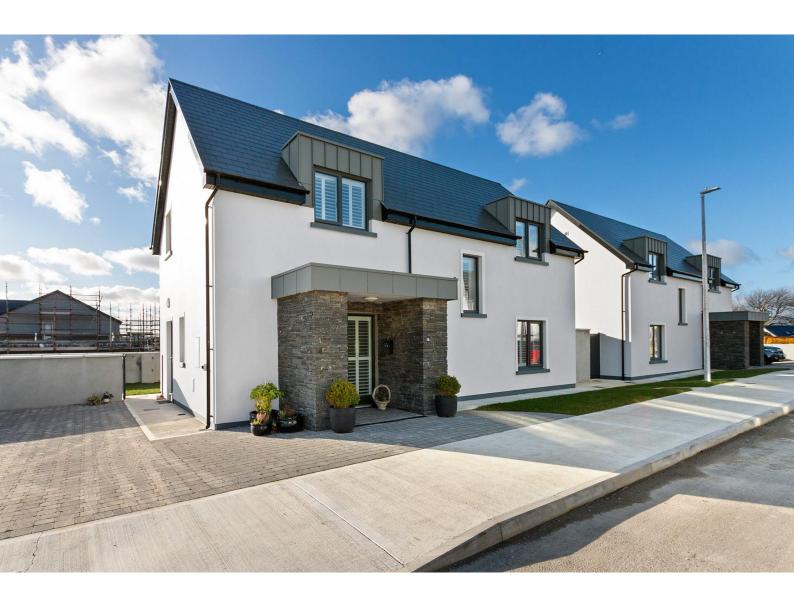

## LUXURY DETACHED 3-BEDROOM HOME, BUILT TO AN EXCEPTIONAL STANDARD, LOCATED JUST 850 METERS APPROX. FROM CLONAKILTY TOWN CENTRE.

The distinctive facade of 36 Sliabh na mBan, comprising an entrance canopy of Liscannor grey limestone piers topped with standing seam zinc cladding and similarly cladded first floor windows, adds charm to a wonderful home. This beautifully designed property, measuring 125.4 sq.m. (1,350 sq.ft.) approx. offers a perfect blend of modern living and comfort, boasting an impressive BER rating of A2.