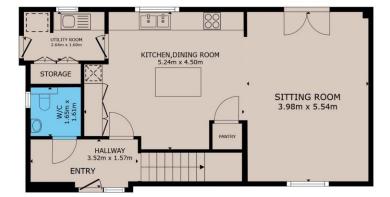

#### GROUND FLOOR

Upon entering, you are greeted by a welcoming hallway that leads to a bright and airy living area. This space is perfect for relaxation, featuring large windows facing west that allow natural light to flood in, creating a warm and inviting atmosphere. The open-plan kitchen and dining area offers ample space for cooking and entertaining. Features include bespoke painted cabinetry with silestone countertop, integrated countertop extraction fan on hob, filtered hot and cold water tap, herringbone composite oak flooring, and a dining area which comfortably accommodates a large table, making it ideal for family gatherings.

Adjacent to the kitchen is a convenient utility room, providing additional storage and laundry facilities. A stylish guest WC is also located on the ground floor for added convenience.

Upstairs, the property boasts three bedrooms with fitted plantation shutters on the front windows to maximise privacy. The master bedroom features an en-suite bathroom and a walk-in wardrobe. The additional bedrooms are well-proportioned and share a beautifully appointed family bathroom.