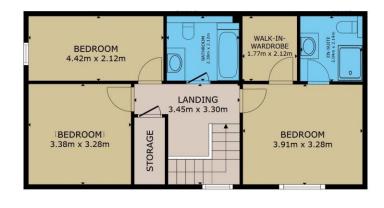

#### FIRST FLOOR

Whilst every attempt has been made to ensure the accuracy of the floor plan contained here, measurements of doors, windows, rooms and any other items are approximate and no responsibility is taken for any error, omission, or misstatement. This plan is for illustrative purposes only and should be used as such by any prospective purchaser.

Adjacent to the kitchen is a convenient utility room, providing additional storage and laundry facilities. A stylish guest WC is also located on the ground floor for added convenience.

Upstairs, the property boasts three bedrooms with fitted plantation shutters on the front windows to maximise privacy. The master bedroom features an en-suite bathroom and a walk-in wardrobe. The additional bedrooms are well-proportioned and share a beautifully appointed family bathroom.