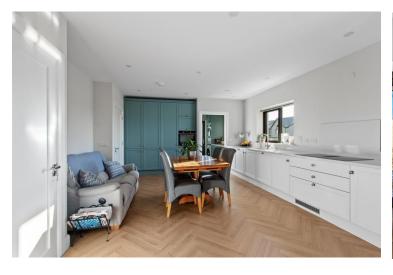

Upon entering, you are greeted by a welcoming hallway that leads to a bright and airy living area. This space is perfect for relaxation, featuring large windows facing west that allow natural light to flood in, creating a warm and inviting atmosphere. The open-plan kitchen and dining area offers ample space for cooking and entertaining. Features include bespoke painted cabinetry with silestone countertop, integrated countertop extraction fan on hob, filtered hot and cold water tap, herringbone composite oak flooring, and a dining area which comfortably accommodates a large table, making it ideal for family gatherings.