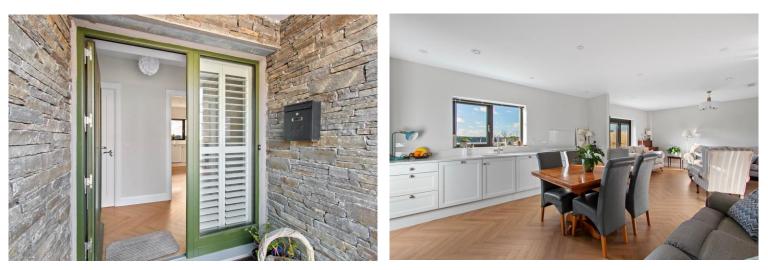

Upon entering, you are greeted by a welcoming hallway that leads to a bright and airy living area. This space is perfect for relaxation, featuring large windows facing west that allow natural light to flood in, creating a warm and inviting atmosphere. The open-plan kitchen and dining area offers ample space for cooking and entertaining. Features include bespoke painted cabinetry with silestone countertop, integrated countertop extraction fan on hob, filtered hot and cold water tap, herringbone composite oak flooring, and a dining area which comfortably accommodates a large table, making it ideal for family gatherings.

Adjacent to the kitchen is a convenient utility room, providing additional storage and laundry facilities. A stylish guest WC is also located on the ground floor for added convenience.

Upstairs, the property boasts three bedrooms with fitted plantation shutters on the front windows to maximise privacy. The master bedroom features an en-suite bathroom and a walk-in wardrobe. The additional bedrooms are well-proportioned and share a beautifully appointed family bathroom.