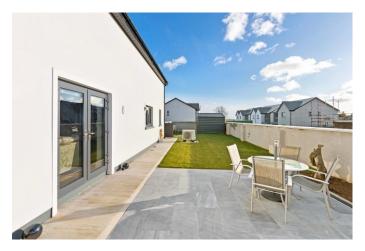

Outside, the property offers a private west facing back garden with a patio area, perfect for outdoor dining and relaxation. The exterior is complemented by a well-maintained lawn and an Adman Steel Shed fitted with power and sockets. The cobble-lock driveway to the front provides ample parking space while also benefiting from an Electric Car Charging Point.