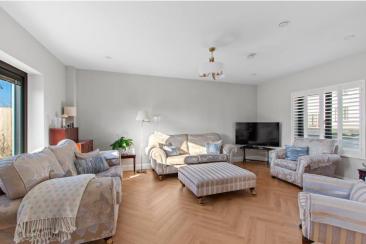

Upon entering, you are greeted by a welcoming hallway that leads to a bright and airy living area. This space is perfect for relaxation, featuring large windows facing west that allow natural light to flood in, creating a warm and inviting atmosphere. The open-plan kitchen and dining area offers ample space for cooking and entertaining. Features include bespoke painted cabinetry with silestone countertop, integrated countertop extraction fan on hob, filtered hot and cold water tap, herringbone composite oak flooring, and a dining area which comfortably accommodates a large table, making it ideal for family gatherings.