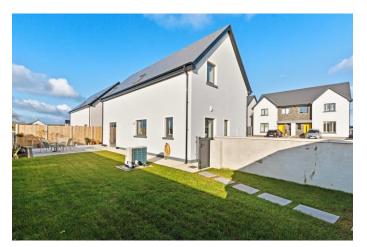

The distinctive facade of 36 Sliabh na mBan, comprising an entrance canopy of Liscannor grey limestone piers topped with standing seam zinc cladding and similarly cladded first floor windows, adds charm to a wonderful home. This beautifully designed property, measuring 125.4 sq.m. (1,350 sq.ft.) approx. offers a perfect blend of modern living and comfort, boasting an impressive BER rating of A2.

Outside, the property offers a private west facing back garden with a patio area, perfect for outdoor dining and relaxation. The exterior is complemented by a well-maintained lawn and an Adman Steel Shed fitted with power and sockets. The cobble-lock driveway to the front provides ample parking space while also benefiting from an Electric Car Charging Point.