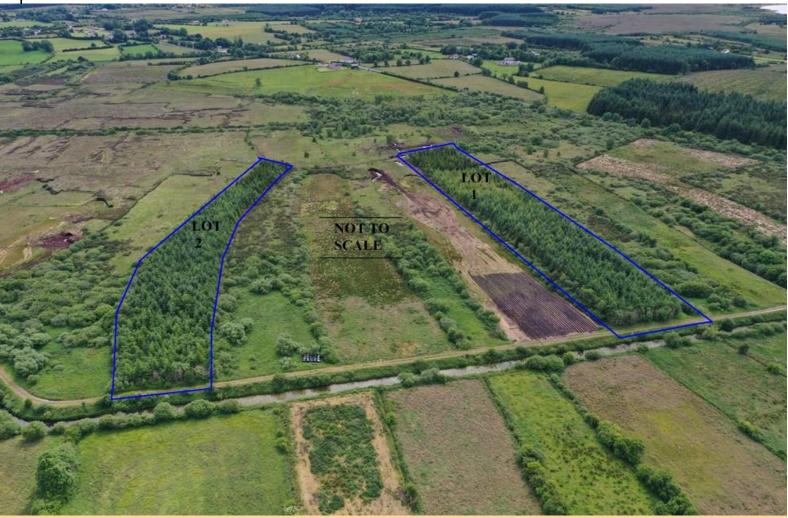

## Price on Application

Prime parcel of lands comprising c. 7.05 Acres set out in two lots, both planted in 2003 with Sitka Spruce, Japanese Larch and Scots Pine.

The lands are located c. 1 kilometre from Lisacul Village and can be sold in one or more lots.

**Lot 1**: c. 3.90 Acres

**Lot 2**: c. 3.15 Acres

The auctioneer invites enquires and offers.