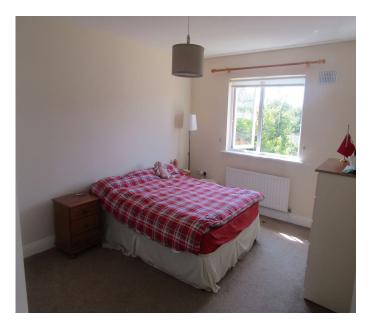

#### **ACCOMMODATION**

| • | Entrance Hall         | 5.3m x 1.82m  | Alarm point. Timber flooring.                                                                                                                                                                                                                                                 |
|---|-----------------------|---------------|-------------------------------------------------------------------------------------------------------------------------------------------------------------------------------------------------------------------------------------------------------------------------------|
| • | Guest W.C.            |               | W.C. Wash hand basin. Tiled floor.                                                                                                                                                                                                                                            |
| • | Living Room           | 5.3m x 3.4m   | Feature fireplace with gas coal effect fire marble hearth ornate surround. Bay window. TV point. Centre piece and coving. Double doors leading to                                                                                                                             |
| • | Kitchen / dining room | 5.35m x 3.55m | Modern fitted kitchen with ample array of eye and floor level units. Single drainer stainless steel sink unit with mixer tap. Hotpoint electric oven and four plate ceramic hob. Extractor fan. Plumbed for washing machine. Double glazed sliding patio door to rear garden. |
| • | Upstairs              |               |                                                                                                                                                                                                                                                                               |
| • | Bathroom              |               | Bath with Triton T90 SI electric shower. W.C. Wash hand basin. Tiled floor. Tiled bath surround.                                                                                                                                                                              |
| • | Bedroom 1             | 4.25m x 3.2m  | Range of fitted wardrobes. TV point. Telephone point.                                                                                                                                                                                                                         |
| • | Ensuite               | 2.1m x 1.45m  | Tiled shower cubicle with Triton T90 SR electric shower. W.C. Wash hand basin. Tiled floor.                                                                                                                                                                                   |
| • | Bedroom 2             | 2.9m x 4.25m  | Fitted wardrobes. Large bay window.                                                                                                                                                                                                                                           |
| • | Bedroom 3             | 2.8m x 2.35m  |                                                                                                                                                                                                                                                                               |
| • | Outside               |               | Fully enclosed south facing rear garden mainly laid to lawn. Outside light and tap. Gated side entrance way. Outside to the front - front garden part lawned, driveway.                                                                                                       |