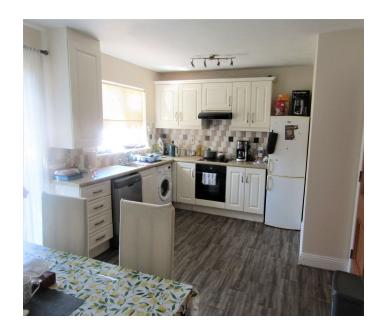

#### **ACCOMMODATION**

| • | Entrance Hall         | 5.3m x 1.82m  | Alarm point. Timber flooring.                                                                                                                                                                                                                                                 |
|---|-----------------------|---------------|-------------------------------------------------------------------------------------------------------------------------------------------------------------------------------------------------------------------------------------------------------------------------------|
| • | Guest W.C.            |               | W.C. Wash hand basin. Tiled floor.                                                                                                                                                                                                                                            |
| • | Living Room           | 5.3m x 3.4m   | Feature fireplace with gas coal effect fire marble hearth ornate surround. Bay window. TV point. Centre piece and coving. Double doors leading to                                                                                                                             |
| • | Kitchen / dining room | 5.35m x 3.55m | Modern fitted kitchen with ample array of eye and floor level units. Single drainer stainless steel sink unit with mixer tap. Hotpoint electric oven and four plate ceramic hob. Extractor fan. Plumbed for washing machine. Double glazed sliding patio door to rear garden. |
| • | Upstairs              |               |                                                                                                                                                                                                                                                                               |
| • | Bathroom              |               | Bath with Triton T90 SI electric shower. W.C. Wash hand basin. Tiled floor. Tiled bath surround.                                                                                                                                                                              |
| • | Bedroom 1             | 4.25m x 3.2m  | Range of fitted wardrobes. TV point. Telephone point.                                                                                                                                                                                                                         |
| • | Ensuite               | 2.1m x 1.45m  | Tiled shower cubicle with Triton T90 SR electric shower. W.C. Wash hand basin. Tiled floor.                                                                                                                                                                                   |
| • | Bedroom 2             | 2.9m x 4.25m  | Fitted wardrobes. Large bay window.                                                                                                                                                                                                                                           |
| • | Bedroom 3             | 2.8m x 2.35m  |                                                                                                                                                                                                                                                                               |
| • | Outside               |               | Fully enclosed south facing rear garden mainly laid to lawn. Outside light and tap. Gated side entrance way. Outside to the front - front garden part lawned, driveway.                                                                                                       |