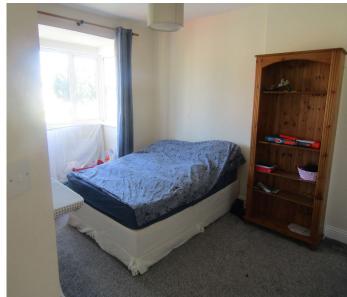

#### **ACCOMMODATION**

| • | Entrance Hall         | 5.3m x 1.82m  | Alarm point. Timber flooring.                                                                                                                                                                                                                                                 |
|---|-----------------------|---------------|-------------------------------------------------------------------------------------------------------------------------------------------------------------------------------------------------------------------------------------------------------------------------------|
| • | Guest W.C.            |               | W.C. Wash hand basin. Tiled floor.                                                                                                                                                                                                                                            |
| • | Living Room           | 5.3m x 3.4m   | Feature fireplace with gas coal effect fire marble hearth ornate surround. Bay window. TV point. Centre piece and coving. Double doors leading to                                                                                                                             |
| • | Kitchen / dining room | 5.35m x 3.55m | Modern fitted kitchen with ample array of eye and floor level units. Single drainer stainless steel sink unit with mixer tap. Hotpoint electric oven and four plate ceramic hob. Extractor fan. Plumbed for washing machine. Double glazed sliding patio door to rear garden. |
| • | Upstairs              |               |                                                                                                                                                                                                                                                                               |
| • | Bathroom              |               | Bath with Triton T90 SI electric shower. W.C. Wash hand basin. Tiled floor. Tiled bath surround.                                                                                                                                                                              |
| • | Bedroom 1             | 4.25m x 3.2m  | Range of fitted wardrobes. TV point. Telephone point.                                                                                                                                                                                                                         |
| • | Ensuite               | 2.1m x 1.45m  | Tiled shower cubicle with Triton T90 SR electric shower. W.C. Wash hand basin. Tiled floor.                                                                                                                                                                                   |
| • | Bedroom 2             | 2.9m x 4.25m  | Fitted wardrobes. Large bay window.                                                                                                                                                                                                                                           |
| • | Bedroom 3             | 2.8m x 2.35m  |                                                                                                                                                                                                                                                                               |
| • | Outside               |               | Fully enclosed south facing rear garden mainly laid to lawn. Outside light and tap. Gated side entrance way. Outside to the front - front garden part lawned, driveway.                                                                                                       |