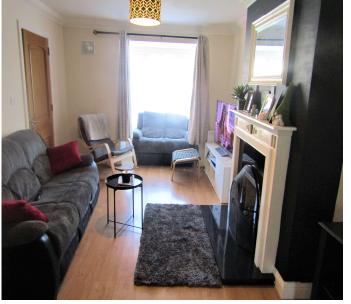

Bright and spacious accommodation comprises of entrance hallway, guest w.c., living room, kitchen / dining room, three bedrooms main ensuite and bathroom.

Outside there are front and rear gardens and off street parking.

#### **ACCOMMODATION**

| • | Entrance Hall         | 5.3m x 1.82m  | Alarm point. Timber flooring.                                                                                                                                                                                                                                                 |
|---|-----------------------|---------------|-------------------------------------------------------------------------------------------------------------------------------------------------------------------------------------------------------------------------------------------------------------------------------|
| • | Guest W.C.            |               | W.C. Wash hand basin. Tiled floor.                                                                                                                                                                                                                                            |
| • | Living Room           | 5.3m x 3.4m   | Feature fireplace with gas coal effect fire marble hearth ornate surround. Bay window. TV point. Centre piece and coving. Double doors leading to                                                                                                                             |
| • | Kitchen / dining room | 5.35m x 3.55m | Modern fitted kitchen with ample array of eye and floor level units. Single drainer stainless steel sink unit with mixer tap. Hotpoint electric oven and four plate ceramic hob. Extractor fan. Plumbed for washing machine. Double glazed sliding patio door to rear garden. |
| • | Upstairs              |               |                                                                                                                                                                                                                                                                               |
| • | Bathroom              |               | Bath with Triton T90 SI electric shower. W.C. Wash hand basin. Tiled floor. Tiled bath surround.                                                                                                                                                                              |
| • | Bedroom 1             | 4.25m x 3.2m  | Range of fitted wardrobes. TV point. Telephone point.                                                                                                                                                                                                                         |
| • | Ensuite               | 2.1m x 1.45m  | Tiled shower cubicle with Triton T90 SR electric shower. W.C. Wash hand basin. Tiled floor.                                                                                                                                                                                   |
| • | Bedroom 2             | 2.9m x 4.25m  | Fitted wardrobes. Large bay window.                                                                                                                                                                                                                                           |
| • | Bedroom 3             | 2.8m x 2.35m  |                                                                                                                                                                                                                                                                               |
| • | Outside               |               | Fully enclosed south facing rear garden mainly laid to lawn. Outside light and tap. Gated side entrance way. Outside to the front - front garden part lawned, driveway.                                                                                                       |