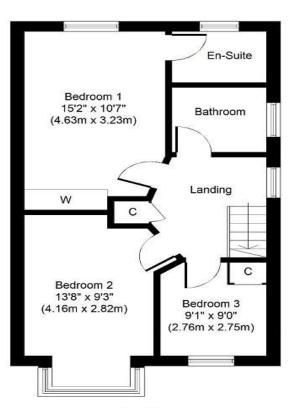

#### **ACCOMMODATION**

| • | Entrance Hall         | 5.3m x 1.82m  | Alarm point. Timber flooring.                                                                                                                                                                                                                                                 |
|---|-----------------------|---------------|-------------------------------------------------------------------------------------------------------------------------------------------------------------------------------------------------------------------------------------------------------------------------------|
| • | Guest W.C.            |               | W.C. Wash hand basin. Tiled floor.                                                                                                                                                                                                                                            |
| • | Living Room           | 5.3m x 3.4m   | Feature fireplace with gas coal effect fire marble hearth ornate surround. Bay window. TV point. Centre piece and coving. Double doors leading to                                                                                                                             |
| • | Kitchen / dining room | 5.35m x 3.55m | Modern fitted kitchen with ample array of eye and floor level units. Single drainer stainless steel sink unit with mixer tap. Hotpoint electric oven and four plate ceramic hob. Extractor fan. Plumbed for washing machine. Double glazed sliding patio door to rear garden. |
| • | Upstairs              |               |                                                                                                                                                                                                                                                                               |
| • | Bathroom              |               | Bath with Triton T90 SI electric shower. W.C. Wash hand basin. Tiled floor. Tiled bath surround.                                                                                                                                                                              |
| • | Bedroom 1             | 4.25m x 3.2m  | Range of fitted wardrobes. TV point. Telephone point.                                                                                                                                                                                                                         |
| • | Ensuite               | 2.1m x 1.45m  | Tiled shower cubicle with Triton T90 SR electric shower. W.C. Wash hand basin. Tiled floor.                                                                                                                                                                                   |
| • | Bedroom 2             | 2.9m x 4.25m  | Fitted wardrobes. Large bay window.                                                                                                                                                                                                                                           |
| • | Bedroom 3             | 2.8m x 2.35m  |                                                                                                                                                                                                                                                                               |
| • | Outside               |               | Fully enclosed south facing rear garden mainly laid to lawn. Outside light and tap. Gated side entrance way. Outside to the front - front garden part lawned, driveway.                                                                                                       |

PHONE : 061 410 410 PSRA No. 002371

Ground Floor Approximate Floor Area 556 Sq. ft. (51.7 Sq. m.) First Floor Approximate Floor Area 556 Sq. ft. (51.7 Sq. m.)

Whilst every attempt has been made to ensure the accuracy of the floor plan contained here, measurements of doors, windows, rooms and any other items are approximate and no responsibility is taken for any error, omission, or mis-statement. The measurements should not be relied upon for valuation, transaction and/or funding purposes. This plan is for illustrative purposes only and should be used as such by any prospective purchaser or tenant. The services, systems and appliances shown have not been tested and no guarantee as to their operability or efficiency can be given.