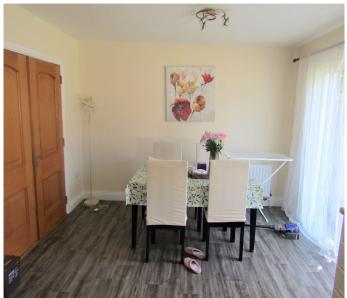

Bright and spacious accommodation comprises of entrance hallway, guest w.c., living room, kitchen / dining room, three bedrooms main ensuite and bathroom.

Outside there are front and rear gardens and off street parking.

#### **ACCOMMODATION**

| • | Entrance Hall         | 5.3m x 1.82m  | Alarm point. Timber flooring.                                                                                                                                                                                                                                                 |
|---|-----------------------|---------------|-------------------------------------------------------------------------------------------------------------------------------------------------------------------------------------------------------------------------------------------------------------------------------|
| • | Guest W.C.            |               | W.C. Wash hand basin. Tiled floor.                                                                                                                                                                                                                                            |
| • | Living Room           | 5.3m x 3.4m   | Feature fireplace with gas coal effect fire marble hearth ornate surround. Bay window. TV point. Centre piece and coving. Double doors leading to                                                                                                                             |
| • | Kitchen / dining room | 5.35m x 3.55m | Modern fitted kitchen with ample array of eye and floor level units. Single drainer stainless steel sink unit with mixer tap. Hotpoint electric oven and four plate ceramic hob. Extractor fan. Plumbed for washing machine. Double glazed sliding patio door to rear garden. |
| • | Upstairs              |               |                                                                                                                                                                                                                                                                               |
| • | Bathroom              |               | Bath with Triton T90 SI electric shower. W.C. Wash hand basin. Tiled floor. Tiled bath surround.                                                                                                                                                                              |
| • | Bedroom 1             | 4.25m x 3.2m  | Range of fitted wardrobes. TV point. Telephone point.                                                                                                                                                                                                                         |
| • | Ensuite               | 2.1m x 1.45m  | Tiled shower cubicle with Triton T90 SR electric shower. W.C. Wash hand basin. Tiled floor.                                                                                                                                                                                   |
| • | Bedroom 2             | 2.9m x 4.25m  | Fitted wardrobes. Large bay window.                                                                                                                                                                                                                                           |
| • | Bedroom 3             | 2.8m x 2.35m  |                                                                                                                                                                                                                                                                               |
| • | Outside               |               | Fully enclosed south facing rear garden mainly laid to lawn. Outside light and tap. Gated side entrance way. Outside to the front - front garden part lawned, driveway.                                                                                                       |