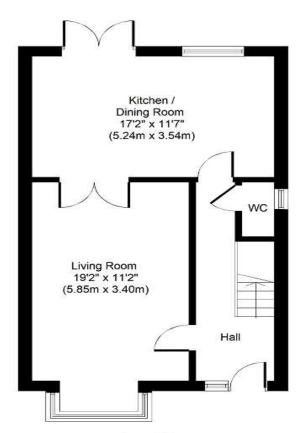

PHONE : 061 410 410 PSRA No. 002371

Ground Floor Approximate Floor Area 556 Sq. ft. (51.7 Sq. m.) First Floor Approximate Floor Area 556 Sq. ft. (51.7 Sq. m.)

Whilst every attempt has been made to ensure the accuracy of the floor plan contained here, measurements of doors, windows, rooms and any other items are approximate and no responsibility is taken for any error, omission, or mis-statement. The measurements should not be relied upon for valuation, transaction and/or funding purposes. This plan is for illustrative purposes only and should be used as such by any prospective purchaser or tenant. The services, systems and appliances shown have not been tested and no guarantee as to their operability or efficiency can be given.