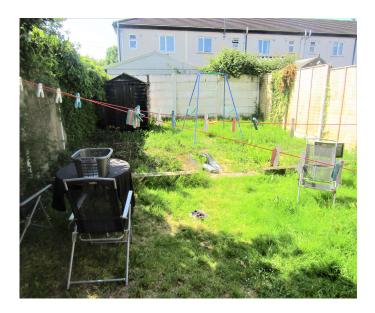

#### **ACCOMMODATION**

| • | Entrance Hall         | 5.3m x 1.82m  | Alarm point. Timber flooring.                                                                                                                                                                                                                                                 |
|---|-----------------------|---------------|-------------------------------------------------------------------------------------------------------------------------------------------------------------------------------------------------------------------------------------------------------------------------------|
| • | Guest W.C.            |               | W.C. Wash hand basin. Tiled floor.                                                                                                                                                                                                                                            |
| • | Living Room           | 5.3m x 3.4m   | Feature fireplace with gas coal effect fire marble hearth ornate surround. Bay window. TV point. Centre piece and coving. Double doors leading to                                                                                                                             |
| • | Kitchen / dining room | 5.35m x 3.55m | Modern fitted kitchen with ample array of eye and floor level units. Single drainer stainless steel sink unit with mixer tap. Hotpoint electric oven and four plate ceramic hob. Extractor fan. Plumbed for washing machine. Double glazed sliding patio door to rear garden. |
| • | Upstairs              |               |                                                                                                                                                                                                                                                                               |
| • | Bathroom              |               | Bath with Triton T90 SI electric shower. W.C. Wash hand basin. Tiled floor. Tiled bath surround.                                                                                                                                                                              |
| • | Bedroom 1             | 4.25m x 3.2m  | Range of fitted wardrobes. TV point. Telephone point.                                                                                                                                                                                                                         |
| • | Ensuite               | 2.1m x 1.45m  | Tiled shower cubicle with Triton T90 SR electric shower. W.C. Wash hand basin. Tiled floor.                                                                                                                                                                                   |
| • | Bedroom 2             | 2.9m x 4.25m  | Fitted wardrobes. Large bay window.                                                                                                                                                                                                                                           |
| • | Bedroom 3             | 2.8m x 2.35m  |                                                                                                                                                                                                                                                                               |
| • | Outside               |               | Fully enclosed south facing rear garden mainly laid to lawn. Outside light and tap. Gated side entrance way. Outside to the front - front garden part lawned, driveway.                                                                                                       |