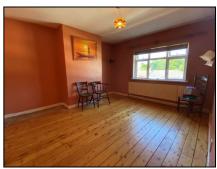

Laminate floor.

Living Room 4.14m (13'7") x 3.63m (11'11")

Laminate flooring, built in units and open fire.

Dining Room 3.65m (12'0") x 3.29m (10'10")

Laminate flooring, fitted units at eye and floor level and gas fire. Hotpress.