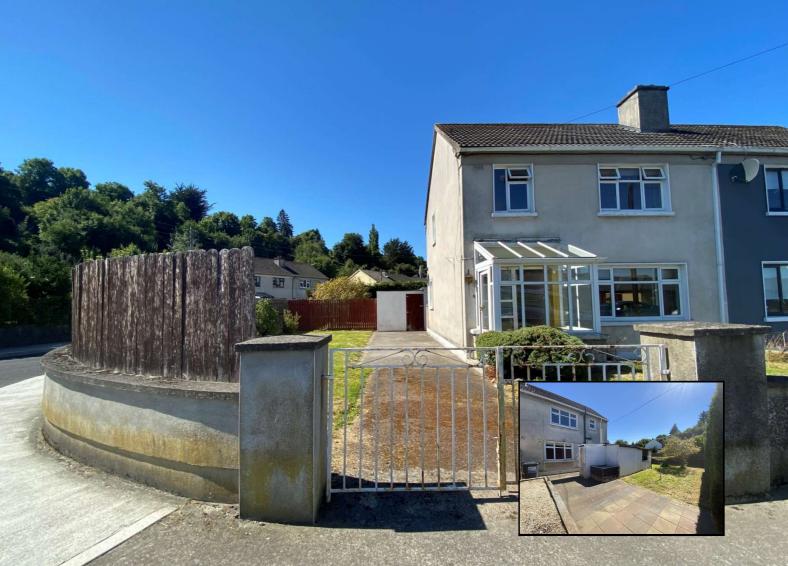

## 4 Glenegad Drive, Clonmel, E91 RK07

- 3 Bed semi-detached
- Central location
- PVC windows and doors
- Large corner site
- · South facing rear garden with Patio area

## 4 Glenegad Drive, Clonmel, E91 RK07

Brought to the market by PF Quirke & Co Ltd is an attractive 3 bed, 2 storey end house in a popular residential location. Close to schools, shops & parks and within walking distance of town centre. This property sits on a large corner site with well laid out grounds. It has double glazing and gas central heating together with an enclosed private rear garden.