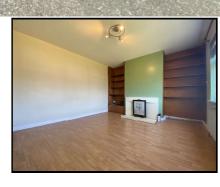

Laminate floor.

Living Room 4.14m (13'7") x 3.63m (11'11")

Laminate flooring, built in units and open fire.

Dining Room 3.65m (12'0") x 3.29m (10'10")

Laminate flooring, fitted units at eye and floor level and gas fire. Hotpress.