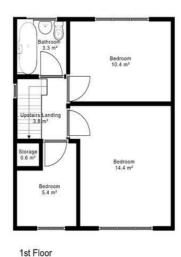

Kitchenette 2.18m (7'2") x 1.85m (6'1")

Laminate flooring, fitted units at eye and floor level with access to the rear.

Upstairs Landing 2.15m (7'1") x 2.03m (6'8")

Wooden floor.

Bathroom 2m (6'7") x 1.71m (5'7")

Tiled floor to ceiling, w/c, whb, bath/electric shower.

Bedroom 1 4.02m (13'2") x 2.8m (9'2")

Wooden floor.

Bedroom 2 4.1m (13'5") x 4.02m (13'2")

Wooden floor.

Bedroom 3 2.91m (9'7") x 2.41m (7'11")

Wooden floor and fitted wardrobe.