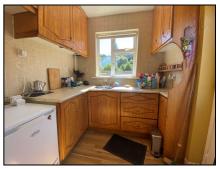

Kitchenette 2.18m (7'2") x 1.85m (6'1")

Laminate flooring, fitted units at eye and floor level with access to the rear.

Upstairs Landing 2.15m (7'1") x 2.03m (6'8")

Wooden floor.

Bathroom 2m (6'7") x 1.71m (5'7")