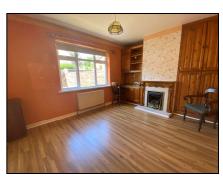

Laminate floor.

Living Room 4.14m (13'7") x 3.63m (11'11")

Laminate flooring, built in units and open fire.

Dining Room 3.65m (12'0") x 3.29m (10'10")

Laminate flooring, fitted units at eye and floor level and gas fire. Hotpress.