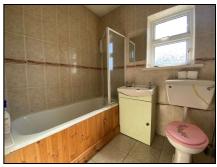

Tiled floor to ceiling, w/c, whb, bath/electric shower.

Bedroom 1 4.02m (13'2") x 2.8m (9'2")

Wooden floor.

Bedroom 2 4.1m (13'5") x 4.02m (13'2")

Wooden floor.

Bedroom 3 2.91m (9'7") x 2.41m (7'11")

Wooden floor and fitted wardrobe.