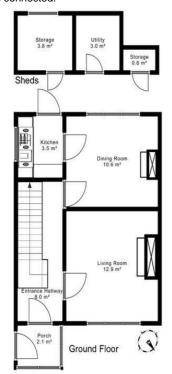

Accommodation includes: Porch, Entrance hall, Living room, Dining room, Kitchenette, 3 bedrooms and bathroom.

Early inspection is invited.

Porch 2.06m (6'9") x 1.67m (5'6")

Tiled floor.

Entrance Hall 4.81m (15'9") x 1.87m (6'2")

Laminate floor.

Living Room 4.14m (13'7") x 3.63m (11'11")

Laminate flooring, built in units and open fire.

Dining Room 3.65m (12'0") x 3.29m (10'10")

Laminate flooring, fitted units at eye and floor level and gas fire. Hotpress.

Kitchenette 2.18m (7'2") x 1.85m (6'1")

Laminate flooring, fitted units at eye and floor level with access to the rear.

Upstairs Landing 2.15m (7'1") x 2.03m (6'8")

Wooden floor.

Bathroom 2m (6'7") x 1.71m (5'7")

Sheds 5.05m (16'7") x 2m (6'7")

Power and water lines connected.