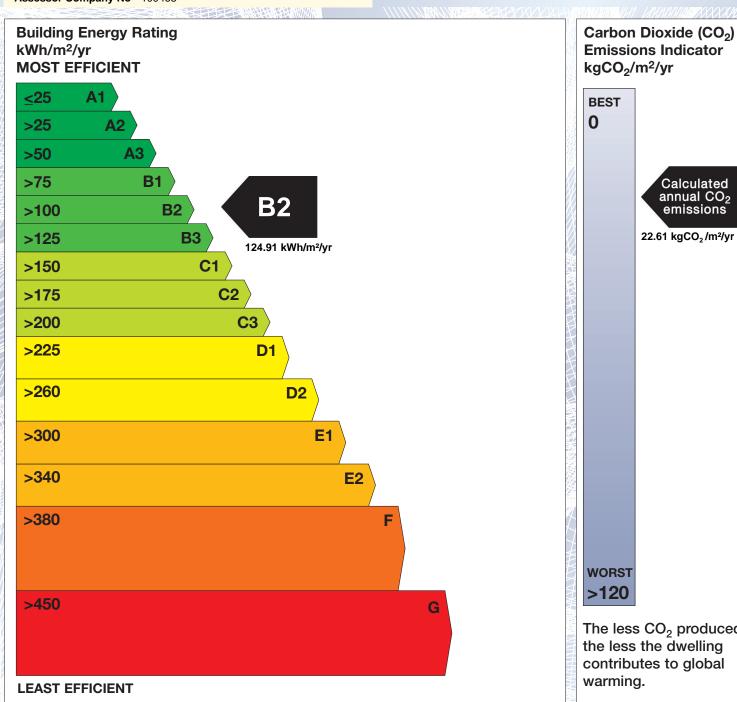

## BER for the building detailed below is:

**B2** 

| Address             | 79 ROSEBERRY HILL<br>RICKARDSTOWN<br>NEWBRIDGE<br>CO. KILDARE |
|---------------------|---------------------------------------------------------------|
| Eircode             | W12NY33                                                       |
| BER Number          | 118348507                                                     |
| Date of Issue       | 14/04/2025                                                    |
| Valid Until         | 14/04/2035                                                    |
| Assessor Number     | 109465                                                        |
| Assessor Company No | 109463                                                        |

The Building Energy Rating (BER) is an indication of the energy performance of this dwelling. It covers energy use for space heating, water heating, ventilation and lighting, calculated on the basis of standard occupancy. It is expressed as primary energy use per unit floor area per year (kWh/m²/yr).

'A' rated properties are the most energy efficient and will tend to have the lowest energy bills.

**Emissions Indicator** Calculated annual CO2 emissions 22.61 kgCO<sub>2</sub>/m<sup>2</sup>/yr The less CO<sub>2</sub> produced, the less the dwelling