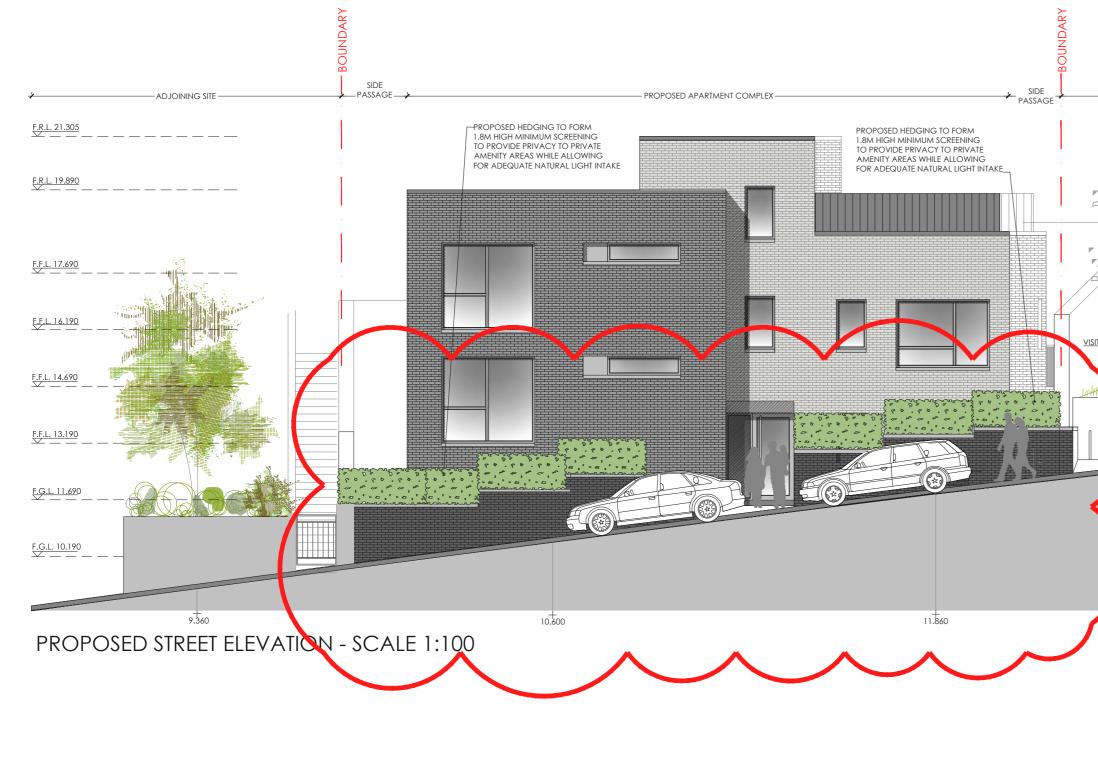

| DO NOT SCALE OFF THIS DRAWING. ONLY STATED DIMENSIONS ARE TO BE USED.<br>ALL DIMENSIONS TO BE VERIFIED ON SITE BY MAIN CONTRACTOR BEFORE THE COMMENCEMENT OF WORKS.                                                                                                                       | REV DESCRIPTION | BY DATE | CLIENT:<br>- AJP THERMAL PROPERTIES LTD.                                                                       | bba architecture                                                                                            |
|-------------------------------------------------------------------------------------------------------------------------------------------------------------------------------------------------------------------------------------------------------------------------------------------|-----------------|---------|----------------------------------------------------------------------------------------------------------------|-------------------------------------------------------------------------------------------------------------|
| REPORT ALL DISCREPANCIES TO ARCHITECT IMMEDIATELY.<br>THIS DRAWING IS TO BE READ WITH ALL RELATED ARCHITECTS AND ENGINEERS DRAWINGS AND OTHER<br>RELEVANT INFORMATION                                                                                                                     |                 |         | PROJECT:<br>PROPOSED APT DEVELOPMENT @ REAR OF BLOSSOM HILL, O'NEILL PARK,<br>NEWTOWNMOUNTKENNEDY, CO. WICKLOW | Suite 3, Eden Gate Centre, Delgany, Co.Wicklow. A63 C966<br>(01) 2876949 / 2876950 info@bba.ie △ www.bba.ie |
| TITLE COPYRIGHT AND RIGHT TO USE THIS DOCUMENT RESERVED BY<br>bDQarchitecture.<br>CONSTRUCTION SHOULD ONLY PROCEED FROM DRAWINGS ISSUED UNDER WORKING DRAWINGS (FOR<br>CONSTRUCTION) STATUS, UNLESS PRIOR WRITTEN CONSENT IS GIVEN.                                                       |                 |         | DRAWING TITLE:<br>PROPOSED STREET VIEW                                                                         | DRAWING NO: REVISION: A                                                                                     |
| SHOULD ANY SITE PERSONNEL, OR THOSE EMPLOYED TO CARRY OUT WORKS ON THEIR BEHALF, CHOOSE<br>ALTERNATIVE MATERIALS OR COMPONENTS TO THOSE SPECIFIED BY <b>DDDa</b> rchitecture WITHOUT REFERENCE<br>AND AGREEMENT WITH <b>DDDa</b> rchitecture, THEN THEY DO SO ENTIRELY AT THEIR OWN RISK. |                 |         | DRAWN BY: CHECKED BY: SCALE: DATE:<br>LR MB 1:100 @ A2 Sep. 2022                                               | PLANNING ISSUE                                                                                              |