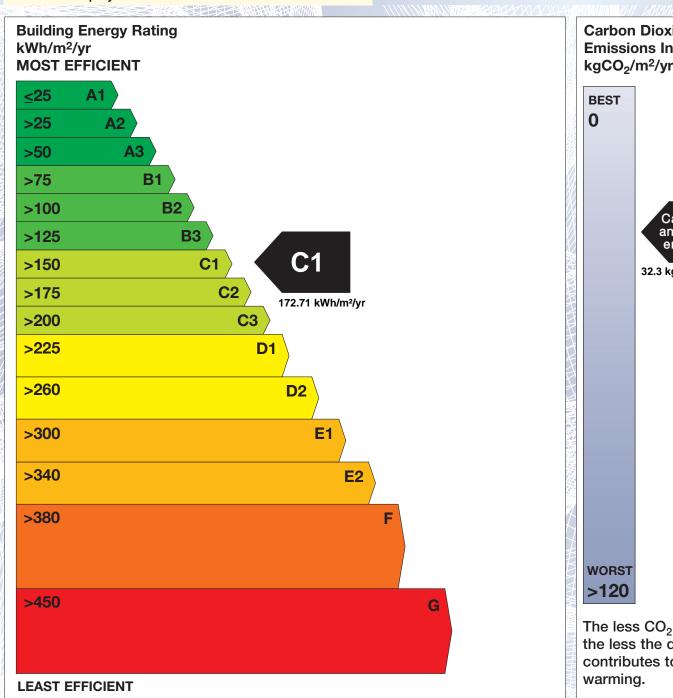

## BER for the building detailed below is:

C<sub>1</sub>

**Address** 22 CARRICKMINES CHASE **FOXROCK DUBLIN 18 BER Number** 109612945 Date of Issue 08/03/2017 Valid Until 08/03/2027 Assessor Number 105982 Assessor Company No 105981

The Building Energy Rating (BER) is an indication of the energy performance of this dwelling. It covers energy use for space heating, water heating, ventilation and lighting, calculated on the basis of standard occupancy. It is expressed as primary energy use per unit floor area per year (kWh/m²/yr).

'A' rated properties are the most energy efficient and will tend to have the lowest energy bills.

Carbon Dioxide (CO<sub>2</sub>) **Emissions Indicator** kgCO<sub>2</sub>/m<sup>2</sup>/yr Calculated annual CO2 emissions 32.3 kgCO<sub>2</sub>/m<sup>2</sup>/yr The less CO<sub>2</sub> produced, the less the dwelling contributes to global