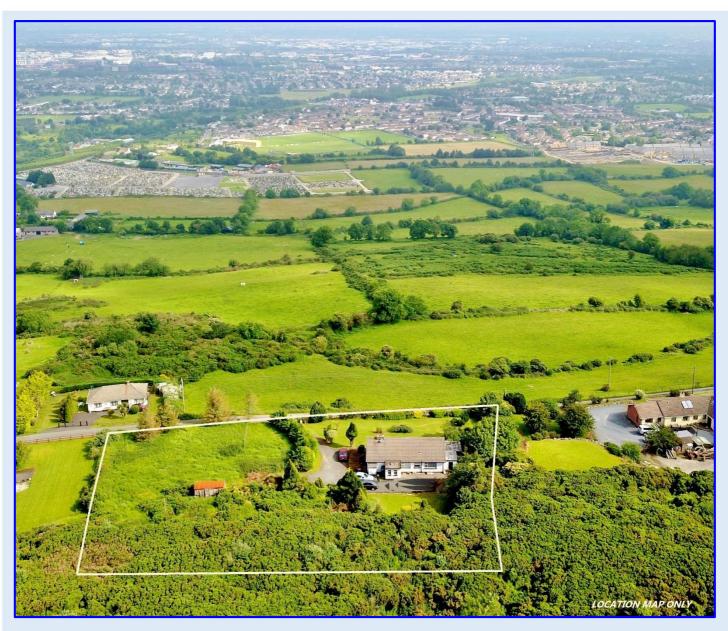

#### **LOCATION**

Situated in cul-de-sac lane in this most scenic location, this property commands exceptional views over Dublin City & the Irish Sea. Nestled in the foothills of the Dublin Mountains, yet within easy access of all amenities (c. 4 km from Tallaght Village, c. 6.5km Tempelogue & c. 7km from Rathfarnham), this detached bungalow offers potential buyers the best of both country and city living. There are a host of local amenities such as The Square Shopping Centre & Old Bawn Shopping Centre, Tallaght Village, Tallaght Hospital, Institute of Technology Tallaght, alongside an array of pubs and restaurants and local sports facilities. The M50, M7, N81 and the Red Luas line are only a few minutes` away keeping you connected to Dublin City and beyond.

The bungalow itself is a well maintained with three bedrooms, twin reception rooms & a quaint homely kitchen, and is set on a site that extends to over an acre leaving huge potential for further development (S.P.P). The property is accessed via a private Tarmac drive & the gardens are beautifully kept with a number of out buildings also attached to the property.