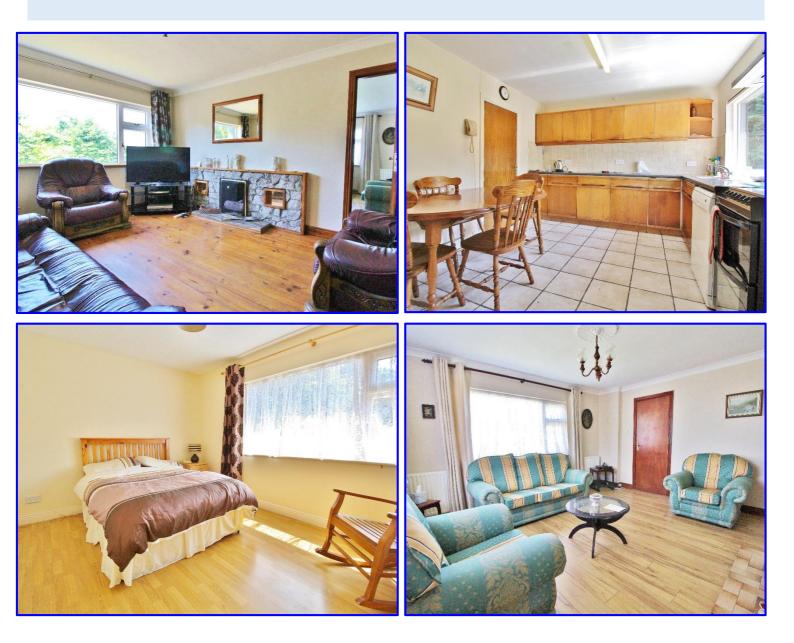

#### **DESCRIPTION**

This property offers itself to market as a stunning three bed bungalow with arguably the best views in Dublin. To the front of the property you are greeted with completely uninterrupted views over Dublin City, stretching beyond Dublin Airport onto the North County & spanning across the Dublin Bay, out to the Irish Sea. The Spire, Aviva Stadium, Croke Park & iconic Poolbeg Chimneys act as the backdrop with breathtaking views available from the front door.

The bungalow itself is a well maintained with three bedrooms, twin reception rooms & a quaint homely kitchen, and is set on a site that extends to over an acre leaving huge potential for further development (S.P.P). The property is accessed via a private Tarmac drive & the gardens are beautifully kept with a number of out buildings also attached to the property.

## ACCOMMODATION:

| Hall        | 1.06m (3'6") x 2m (6'7")        |
|-------------|---------------------------------|
| Kitchen     | 3.78m (12'5") x 3.34m (10'11")  |
| Dining Room | 4.4m (14'5") x 3.26m (10'8")    |
| Living Room | 4.23m (13'11") x 4.53m (14'10") |
| <u>Hall</u> | 3.59m (11'9") x 1.44m (4'9")    |
| (L Shaped)  | 5.19m (17'0") x 0.97m (3'2")    |
| Bedroom 1   | 3.89m (12'9") x 3.15m (10'4")   |
| Bedroom 2   | 3.12m (10'3") x 3.29m (10'10")  |