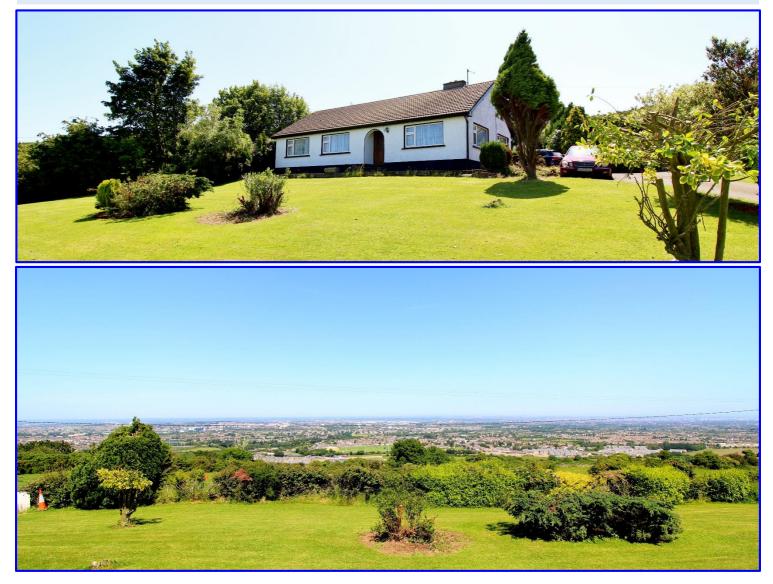

#### **LOCATION**

Situated in cul-de-sac lane in this most scenic location, this property commands exceptional views over Dublin City & the Irish Sea. Nestled in the foothills of the Dublin Mountains, yet within easy access of all amenities (c. 4 km from Tallaght Village, c. 6.5km Tempelogue & c. 7km from Rathfarnham), this detached bungalow offers potential buyers the best of both country and city living. There are a host of local amenities such as The Square Shopping Centre & Old Bawn Shopping Centre, Tallaght Village, Tallaght Hospital, Institute of Technology Tallaght, alongside an array of pubs and restaurants and local sports facilities. The M50, M7, N81 and the Red Luas line are only a few minutes` away keeping you connected to Dublin City and beyond.

#### **DESCRIPTION**

This property offers itself to market as a stunning three bed bungalow with arguably the best views in Dublin. To the front of the property you are greeted with completely uninterrupted views over Dublin City, stretching beyond Dublin Airport onto the North County & spanning across the Dublin Bay, out to the Irish Sea. The Spire, Aviva Stadium, Croke Park & iconic Poolbeg Chimneys act as the backdrop with breathtaking views available from the front door.

The bungalow itself is a well maintained with three bedrooms, twin reception rooms & a quaint homely kitchen, and is set on a site that extends to over an acre leaving huge potential for further development (S.P.P). The property is accessed via a private Tarmac drive & the gardens are beautifully kept with a number of out buildings also attached to the property.