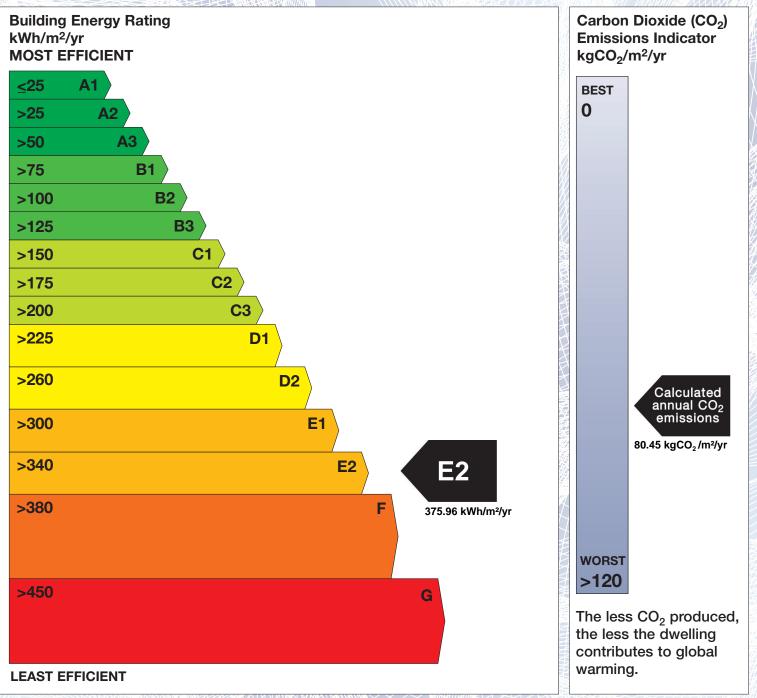

## **Building Energy Rating (BER)**

| BER for the building detailed below is: |                                        | E2    |
|-----------------------------------------|----------------------------------------|-------|
| Address                                 | 17 EFFRA ROAD<br>RATHMINES<br>DUBLIN 6 |       |
| BER Number                              | 107336257                              |       |
| Date of Issue                           | 20/02/2015                             |       |
| Valid Until                             | 20/02/2025                             |       |
| Assessor Number                         | 105620                                 |       |
| Assessor Company No                     | 104112                                 | 64Nom |

The Building Energy Rating (BER) is an indication of the energy performance of this dwelling. It covers energy use for space heating, water heating, ventilation and lighting, calculated on the basis of standard occupancy. It is expressed as primary energy use per unit floor area per year (kWh/m<sup>2</sup>/yr).

'A' rated properties are the most energy efficient and will tend to have the lowest energy bills.

**IMPORTANT:** This BER is calculated on the basis of data provided to and by the BER Assessor, and using the version of the assessment software quoted below. A future BER assigned to this dwelling may be different, as a result of changes to the dwelling or to the assessment software.