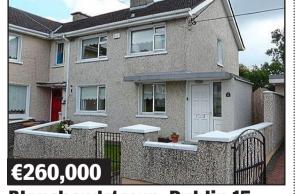

#### **Blanchardstown, Dublin 15** NO. 39 St Brigid's Park is a three-bed end-of-

terrace house with very large southeast facing rear garden with patio area. It is close to all amenities.

Var

+0.23

-0.03

+0.03