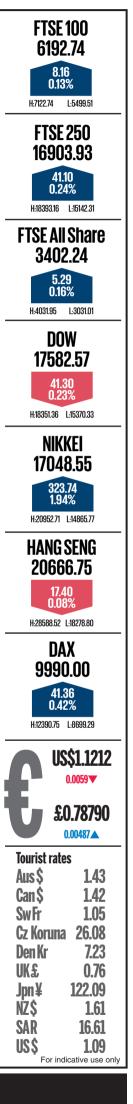

### Iseq briefing: Closed at 6,178.95 down 2.26

|                           | Price | Var   | High  | Low   |                          |
|---------------------------|-------|-------|-------|-------|--------------------------|
| Abbey                     | 14.67 | -0.33 | 17.47 | 11.55 | Donegal Investment Group |
| Alld Irish Banks          | 0.04  | -     | 0.10  | 0.04  | Fastnet Equity           |
| Aminex                    | 0.02  | -     | 0.03  | 0.02  | FBD Holdings             |
| Applegreen                | 4.45  | -0.15 | 5.80  | 4.41  | First Derivatives        |
| Aryzta                    | 36.23 | +0.43 | 64.40 | 33.24 | Fyffes                   |
| Bank Of Ireland           | 0.26  | -     | 0.39  | 0.24  | Glanbia                  |
| C&C Gp                    | 3.92  | +0.12 | 4.02  | 3.34  | Great Western Min        |
| Conroy Gold & Natural Res | 0.01  | -     | 0.01  | 0.01  | Hibernia REIT            |
| CPL Resources             | 5.98  | -     | 6.60  | 5.35  | Hostelworld Gp           |
| CRH                       | 24.69 | +0.02 | 28.09 | 18.30 | IFG Gp                   |
| Dalata Hotel Gp           | 4.33  | +0.03 | 5.50  | 4.23  | Ind News & Med           |
| Datalex                   | 2.96  | +0.09 | 3.25  | 1.69  | Irish Contl Gp           |
|                           |       |       |       |       |                          |