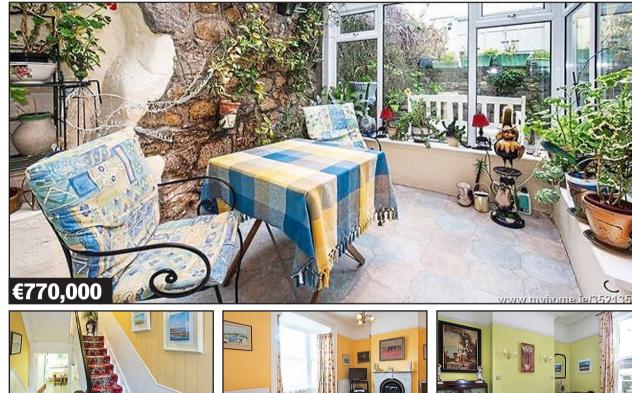

#### **Property Staff**

IF you're in with the bricks it means that you're well settled somewhere.

The owners of today's property have taken it quite literally, with bricks a promiment feature in their sunroom.

No. 17 Effra Road is a Victorian redbrick terraced house which includes wonderful period features including bay window and marble fireplace. There are four bedrooms, three bath-rooms and two reception rooms.