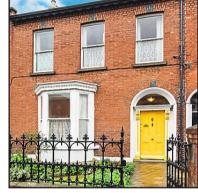

# FOR SALE 17 Effra Road, Rathmines, Dublin 6 Settle down in this Victorian redbrick

No. 17 Effra Road is a Victorian redbrick terraced house which includes wonderful period features including bay window and marble fireplace. There are four bedrooms, three bath-rooms and two reception rooms.

The front garden is as fine example of wrought-iron craftsmanship, is laid in lawn with mature flowerbeds and shrubbery. The split level rear garden measures 30ftx23ft wide and has a southerly aspect.