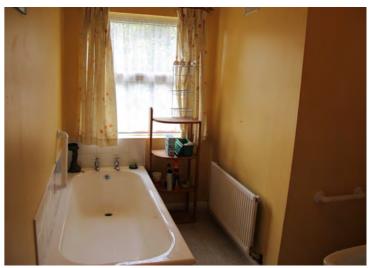

**Bedroom 2** 

Tongue and groove wood flooring. Open fire place with red brick surround and hearth and wooden mantle.

**Bedroom 3** 

Tongue and groove wood flooring.

Family Bathroom Fully tiled bath unit. Pedestal wash hand basin. WC. Vaulted ceiling.

Family Bathroom 2 Tiled flooring. Fully tiled shower unit with Shires power shower. WC. Pedestal wash hand basin with shaver light. Velux skylight.

**Outside Front** 

Approached via a gated access on to a driveway providing off street parking for