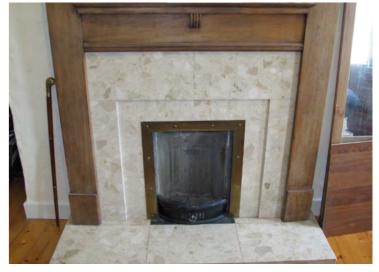

#### **ACCOMMODATION**

**Entrance Hallway** Tiled flooring.

**Living room**Carpeted. Double doors leading to rear garden.
Feature open fire place with brick surround and hearth and a wooden mantle. TV point. Vaulted ceilings.

**Kitchen**Fully fitted kitchen with range of floor based and wall based storage cupboards. Double stainless steel sink unit.

**Landing** Attic access. Hot press off. Velux skylight. Smoke alarm.

**Bedroom 1**Tongue and groove wood flooring. Spacious bedroom with abundance of natural light. Open fire place with polished stone surround and hearth with a wooden mantle.

**Bedroom 2** 

Tongue and groove wood flooring. Open fire place with red brick surround and hearth and wooden mantle.

**Bedroom 3** 

Tongue and groove wood flooring.

Family Bathroom Fully tiled bath unit. Pedestal wash hand basin. WC. Vaulted ceiling.