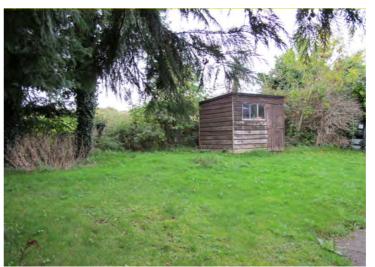

**Outside Rear** 

This is a completely private and spacious west facing rear garden which is mainly laid to lawn. Outside tap. Bordered by mature trees. Timber framed garden shed.