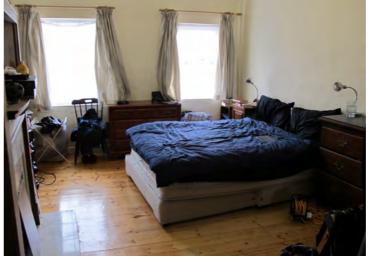

**Kitchen**Fully fitted kitchen with range of floor based and wall based storage cupboards. Double stainless steel sink unit.

**Landing** Attic access. Hot press off. Velux skylight. Smoke alarm.

**Bedroom 1**Tongue and groove wood flooring. Spacious bedroom with abundance of natural light. Open fire place with polished stone surround and hearth with a wooden mantle.

**Bedroom 2** 

Tongue and groove wood flooring. Open fire place with red brick surround and hearth and wooden mantle.

**Bedroom 3** 

Tongue and groove wood flooring.

Family Bathroom Fully tiled bath unit. Pedestal wash hand basin. WC. Vaulted ceiling.