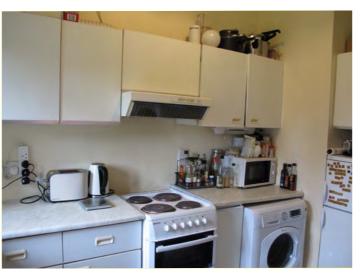

**Kitchen**Fully fitted kitchen with range of floor based and wall based storage cupboards. Double stainless steel sink unit.

**Landing** Attic access. Hot press off. Velux skylight. Smoke alarm.

**Bedroom 1**Tongue and groove wood flooring. Spacious bedroom with abundance of natural light. Open fire place with polished stone surround and hearth with a wooden mantle.