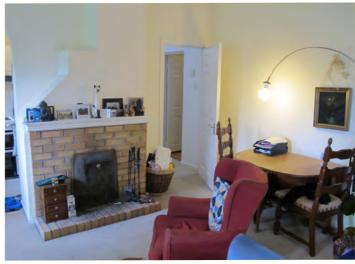

#### **ACCOMMODATION**

**Entrance Hallway** Tiled flooring.

**Living room**Carpeted. Double doors leading to rear garden.
Feature open fire place with brick surround and hearth and a wooden mantle. TV point. Vaulted ceilings.