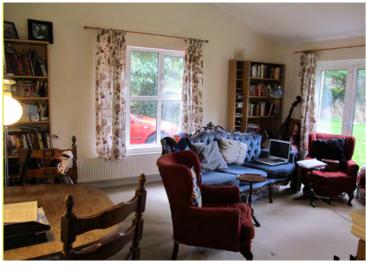

#### **ACCOMMODATION**

**Entrance Hallway** Tiled flooring.

**Living room**Carpeted. Double doors leading to rear garden.
Feature open fire place with brick surround and hearth and a wooden mantle. TV point. Vaulted ceilings.