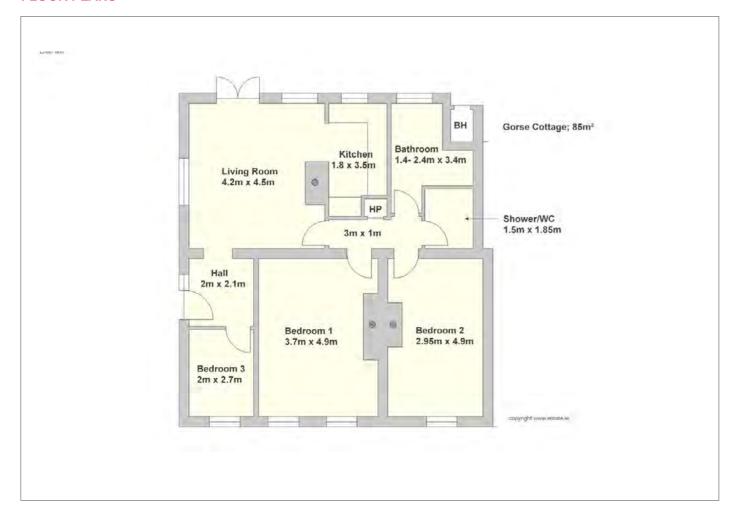

#### **FLOOR PLANS**

Residential Sales & Lettings Commercial Sales & Lettings Valuations & Property Management

PSRA Licence Number 001349

Burnaby Downs, Delgany Road, Greystones, Co. Wicklow. Telephone. 01 287 7088 Email. info@mcgovernestates.ie www.mcgovernestates.ie

#### **ACCOMMODATION**

**Entrance Hallway** Tiled flooring.

**Living room**Carpeted. Double doors leading to rear garden.
Feature open fire place with brick surround and hearth and a wooden mantle. TV point. Vaulted ceilings.

**Kitchen**Fully fitted kitchen with range of floor based and wall based storage cupboards. Double stainless steel sink unit.

**Landing** Attic access. Hot press off. Velux skylight. Smoke alarm.

**Bedroom 1**Tongue and groove wood flooring. Spacious bedroom with abundance of natural light. Open fire place with polished stone surround and hearth with a wooden mantle.

**Bedroom 2** 

Tongue and groove wood flooring. Open fire place with red brick surround and hearth and wooden mantle.

**Bedroom 3** 

Tongue and groove wood flooring.

Family Bathroom Fully tiled bath unit. Pedestal wash hand basin. WC. Vaulted ceiling.

Family Bathroom 2 Tiled flooring. Fully tiled shower unit with Shires power shower. WC. Pedestal wash hand basin with shaver light. Velux skylight.

**Outside Front** 

Approached via a gated access on to a driveway providing off street parking for