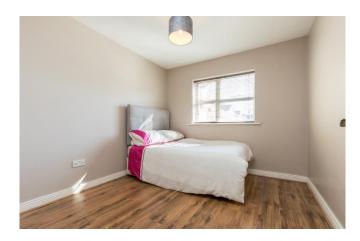

**Utility Room** 1.80m x 1.50m (5'11" x 4'11"): laminate wood flooring, plumbed for washing machine and dryer.

**Bedroom 1** 3.76m x 2.75m (12'4" x 9'): at widest point, laminate wood flooring.

**Master Bedroom** 4.26m x 3.55m (14' x 11'8"): laminate wood flooring and sliding door to rear garden.