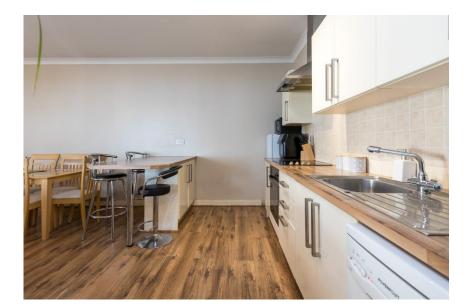

#### Accommodation

**Entrance hallway** 2.34m x 2.80m (7'8" x 9'2"): at widest point, linoleum flooring.

**Kitchen/Dining/Living** 6.22m x 6.40m (20'5" x 21'): at widest point, laminate wood flooring, fitted kitchen units with matching breakfast bar, electric oven, electric hob, fridge freezer, dishwasher and tiled backsplash.