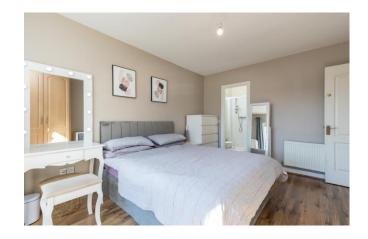

**Utility Room** 1.80m x 1.50m (5'11" x 4'11"): laminate wood flooring, plumbed for washing machine and dryer.

**Bedroom 1** 3.76m x 2.75m (12'4" x 9'): at widest point, laminate wood flooring.

**Master Bedroom** 4.26m x 3.55m (14' x 11'8"): laminate wood flooring and sliding door to rear garden.