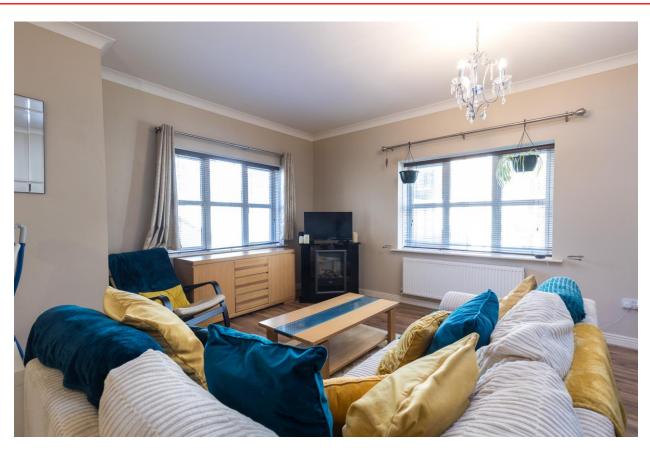

#### Accommodation

**Entrance hallway** 2.34m x 2.80m (7'8" x 9'2"): at widest point, linoleum flooring.

**Kitchen/Dining/Living** 6.22m x 6.40m (20'5" x 21'): at widest point, laminate wood flooring, fitted kitchen units with matching breakfast bar, electric oven, electric hob, fridge freezer, dishwasher and tiled backsplash.