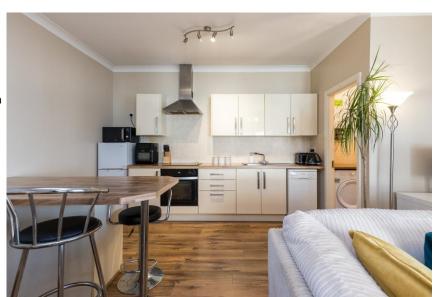

#### Accommodation

**Entrance hallway** 2.34m x 2.80m (7'8" x 9'2"): at widest point, linoleum flooring.

**Kitchen/Dining/Living** 6.22m x 6.40m (20'5" x 21'): at widest point, laminate wood flooring, fitted kitchen units with matching breakfast bar, electric oven, electric hob, fridge freezer, dishwasher and tiled backsplash.