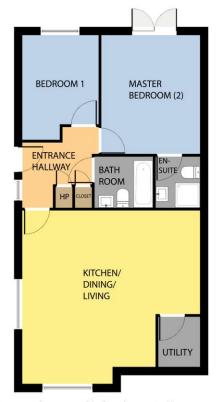

#### Accommodation

**Entrance hallway** 2.34m x 2.80m (7'8" x 9'2"): at widest point, linoleum flooring.

**Kitchen/Dining/Living** 6.22m x 6.40m (20'5" x 21'): at widest point, laminate wood flooring, fitted kitchen units with matching breakfast bar, electric oven, electric hob, fridge freezer, dishwasher and tiled backsplash.

**Utility Room** 1.80m x 1.50m (5'11" x 4'11"): laminate wood flooring, plumbed for washing machine and dryer.

**Bedroom 1** 3.76m x 2.75m (12'4" x 9'): at widest point, laminate wood flooring.

**Master Bedroom** 4.26m x 3.55m (14' x 11'8"): laminate wood flooring and sliding door to rear garden.

**Ensuite** 1.83m x 1.60m (6' x 5'3"): tiled flooring and shower, WC and wash hand basin.

**Bathroom** 1.83m x 2.10m (6' x 6'11"): tiled flooring and bath, WC and wash hand basin.

#### **GROUND FLOOR**

Whilst every attempt has been made to ensure the accuracy of the floor plan contained here, measurements of doors, windows, rooms and any other items are approximate and no responsibility is taken for any error, omission, or misstatement. This plan is for illustrative purposes only and should be used as such by any prospective purchaser. The services, systems and applications shown here have not been tested and no guarantee as to their operability or efficiency can be given.