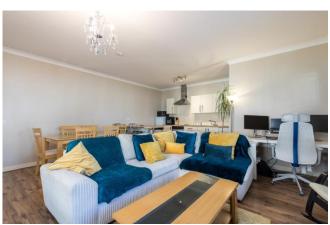

#### Accommodation

**Entrance hallway** 2.34m x 2.80m (7'8" x 9'2"): at widest point, linoleum flooring.

**Kitchen/Dining/Living** 6.22m x 6.40m (20'5" x 21'): at widest point, laminate wood flooring, fitted kitchen units with matching breakfast bar, electric oven, electric hob, fridge freezer, dishwasher and tiled backsplash.