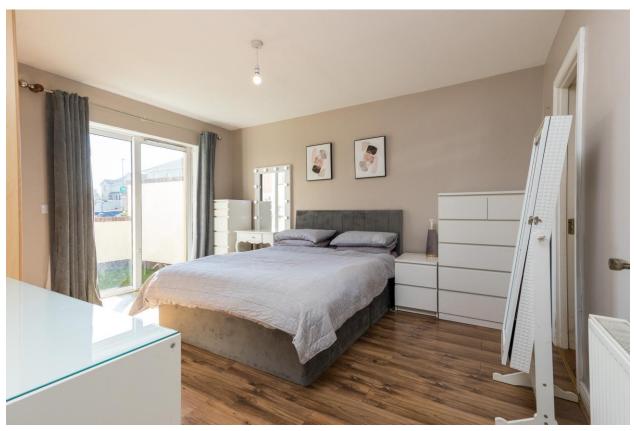

**Utility Room** 1.80m x 1.50m (5'11" x 4'11"): laminate wood flooring, plumbed for washing machine and dryer.

**Bedroom 1** 3.76m x 2.75m (12'4" x 9'): at widest point, laminate wood flooring.

**Master Bedroom** 4.26m x 3.55m (14' x 11'8"): laminate wood flooring and sliding door to rear garden.

**Ensuite** 1.83m x 1.60m (6' x 5'3"): tiled flooring and shower, WC and wash hand basin.

**Bathroom** 1.83m x 2.10m (6' x 6'11"): tiled flooring and bath, WC and wash hand basin.