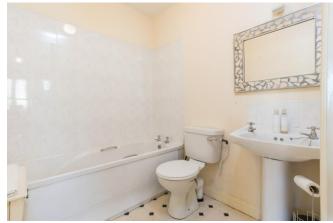

**Ensuite** 1.83m x 1.60m (6' x 5'3"): tiled flooring and shower, WC and wash hand basin.

**Bathroom** 1.83m x 2.10m (6' x 6'11"): tiled flooring and bath, WC and wash hand basin.