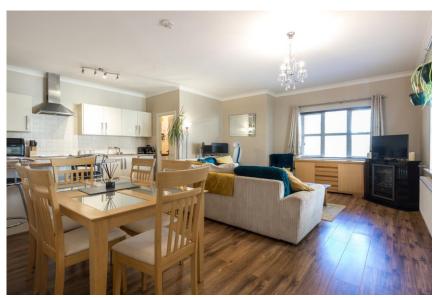

#### Accommodation

**Entrance hallway** 2.34m x 2.80m (7'8" x 9'2"): at widest point, linoleum flooring.

**Kitchen/Dining/Living** 6.22m x 6.40m (20'5" x 21'): at widest point, laminate wood flooring, fitted kitchen units with matching breakfast bar, electric oven, electric hob, fridge freezer, dishwasher and tiled backsplash.