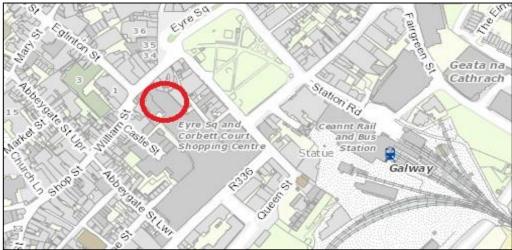

# Unit 8, Level 1, Corbett Court Shopping Centre, Williamsgate Street Galway

#### **LOCATION**

This property is located on the Lower Ground Floor of Corbett Court Shopping Centre, one of Galway city's most established shopping locations. Corbett Court Shopping Centre is home to retailers such as Carraig Donn, Fuji Film, Name It, Fonez and Art & Hobby. Unit 8 is located opposite the escalators on Level 1. Neighbouring occupiers include, Megacatchy, Sub City, Elegant Undies and Diecast Models 4 U to name but a few.