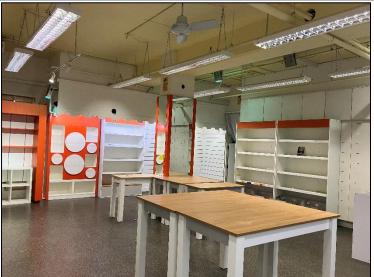

#### **DESCRIPTION**

This property comprises an attractive retail premises. Internally, the unit is finished with plastered and painted walls, lighting and a laminate floor. The unit extends to approximately 92.90 sq. m. and is suitable for a variety of retail uses. There is a multi-storey car park servicing the scheme, providing access to in excess of 450 spaces.

#### **FEATURES**

- The property is located on the lower ground floor at Corbett Court Shopping Centre.
- The property comprises of an attractive retail premises.
- Internally the unit is finished with plastered and painted walls, lighting and a laminate floor.
- The property is suitable for a variety of retail uses.