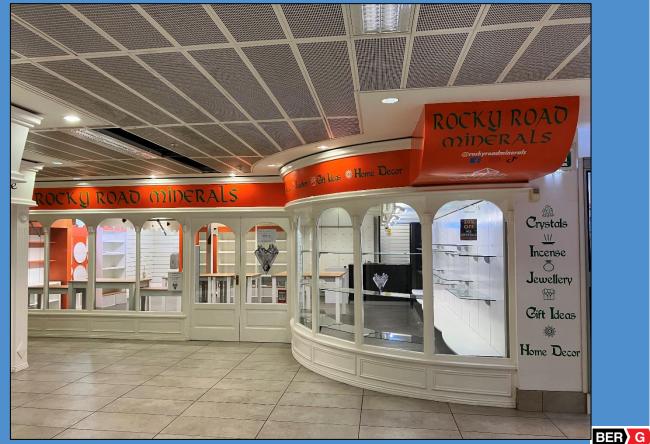

#### **LOCATION**

This property is located on the Lower Ground Floor of Corbett Court Shopping Centre, one of Galway city's most established shopping locations. Corbett Court Shopping Centre is home to retailers such as Carraig Donn, Fuji Film, Name It, Fonez and Art & Hobby. Unit 8 is located opposite the escalators on Level 1. Neighbouring occupiers include, Megacatchy, Sub City, Elegant Undies and Diecast Models 4 U to name but a few.

#### **DESCRIPTION**

This property comprises an attractive retail premises. Internally, the unit is finished with plastered and painted walls, lighting and a laminate floor. The unit extends to approximately 92.90 sq. m. and is suitable for a variety of retail uses. There is a multi-storey car park servicing the scheme, providing access to in excess of 450 spaces.

#### **FEATURES**

- The property is located on the lower ground floor at Corbett Court Shopping Centre.
- The property comprises of an attractive retail premises.
- Internally the unit is finished with plastered and painted walls, lighting and a laminate floor.
- The property is suitable for a variety of retail uses.