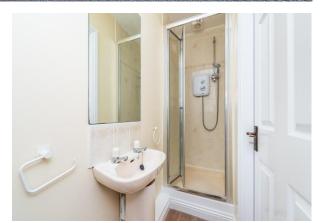

**En-Suite** 2.62m x 0.75m (8'7" x 2'6"): The en-suite includes wc, wash basin and shower unit with electric shower. With linoleum floor and tile surrounds.

**Bedroom 2** 3.42m x 3.28m (11'3" x 10'9"): This is a double bedroom to rear with carpet floor and fitted wardrobes.