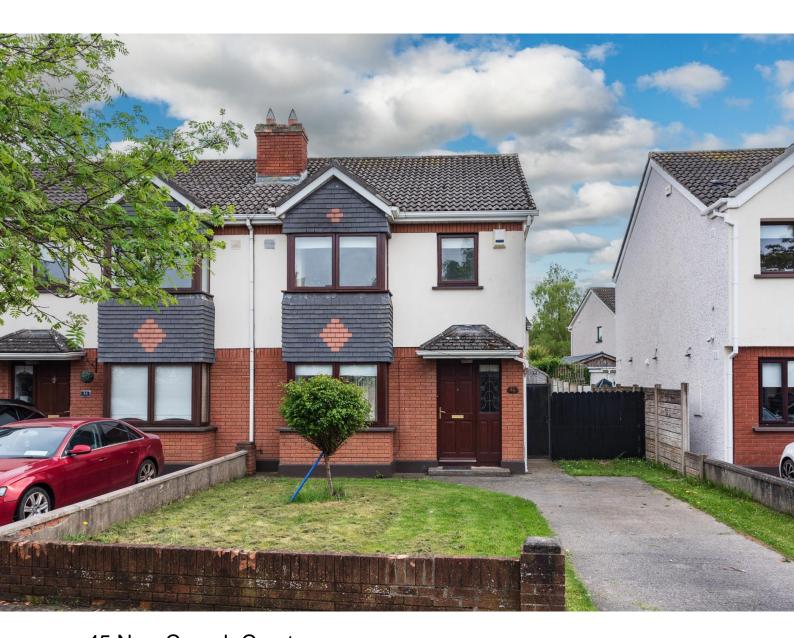

# For Sale

Asking Price: €370,000

45 New Caragh Court, Naas, Co. Kildare, W91 CKR4.

Sherry FitzGerald O' Reilly are pleased to introduce you to 45 New Caragh Court, a 3 bedroomed semi-detached home located close to the Grand canal in a much sought after area of Naas. This home boasts a generous rear garden and side access presenting the opportunity to extend as many neighbouring properties have done (subject to planning permission).

**Outside** To front there is parking for two cars off-street. The front garden is in lawn with rose bushes. There is a wide gated side entrance, paved patio, and very spacious south facing back garden in lawn. It includes a wooden shed (2.5m x 2m).