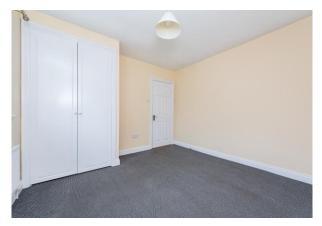

#### **Upstiars**

Landing  $3.2m \times 1.83m (10'6" \times 6')$ : With carpet floor, hotpress off and attic access.

**Bedroom 1** 4.33m x 2.76m (14'2" x 9'1"): A spacious double bedroom to front with bay window, it has a carpet floor and an array of shaker style fitted wardrobes.