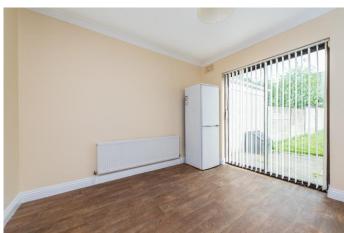

**Kitchen/Dining Room** 5.24m x 3.24m (17'2" x 10'8"): This is a bright room with linoleum floor and sliding door to the garden. It is fitted with a range of shaker style kitchen units and a tiled splashback. It includes a ceramic hob, oven, fridge freezer and washer/dryer. Sliding doors from the dining area lead to the garden.