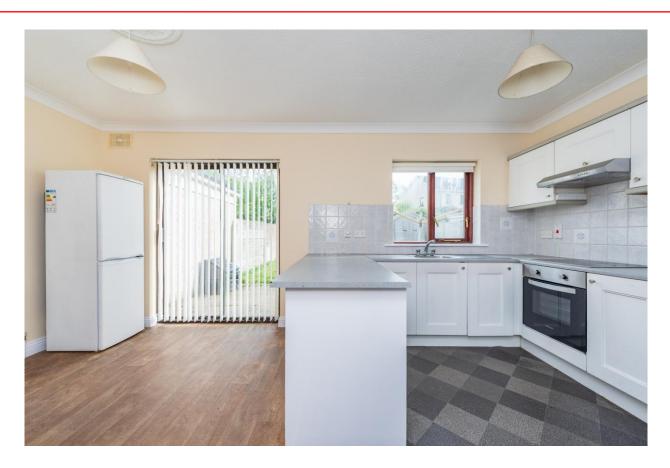

**Kitchen/Dining Room** 5.24m x 3.24m (17'2" x 10'8"): This is a bright room with linoleum floor and sliding door to the garden. It is fitted with a range of shaker style kitchen units and a tiled splashback. It includes a ceramic hob, oven, fridge freezer and washer/dryer. Sliding doors from the dining area lead to the garden.