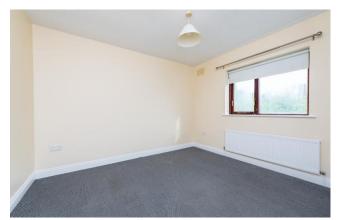

**Bedroom 3** 2.44m x 2.41m (8' x 7'11"): This is a single bedroom to front with fitted wardrobe and carpet floor.

Family BAthroom 2.12m x 1.56m (6'11" x 5'1"): The main bathroom comprises a wc, wash basin and bath with tiled surrounds.