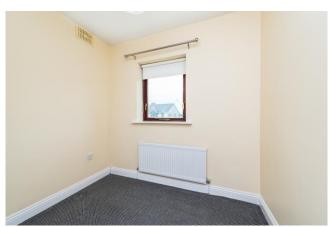

**Bedroom 3** 2.44m x 2.41m (8' x 7'11"): This is a single bedroom to front with fitted wardrobe and carpet floor.

Family BAthroom 2.12m x 1.56m (6'11" x 5'1"): The main bathroom comprises a wc, wash basin and bath with tiled surrounds.