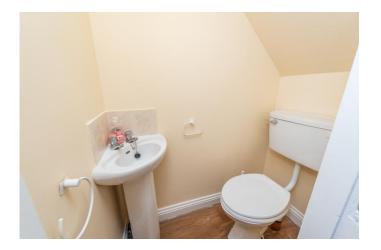

**Guest WC** 1.43m x 0.77m (4'8" x 2'6"): With wc, wash basin and linoleum floor floor.