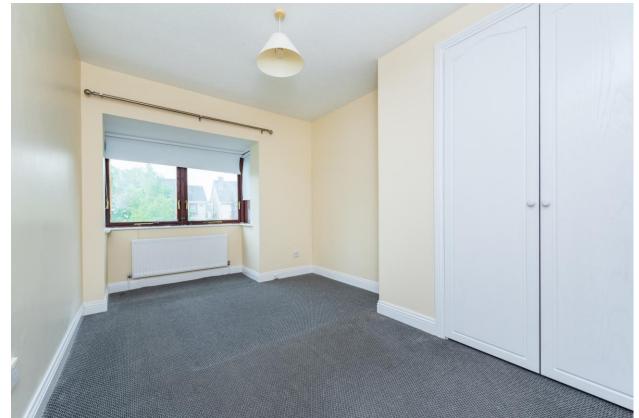

#### **Upstiars**

Landing  $3.2m \times 1.83m (10'6" \times 6')$ : With carpet floor, hotpress off and attic access.

**Bedroom 1** 4.33m x 2.76m (14'2" x 9'1"): A spacious double bedroom to front with bay window, it has a carpet floor and an array of shaker style fitted wardrobes.