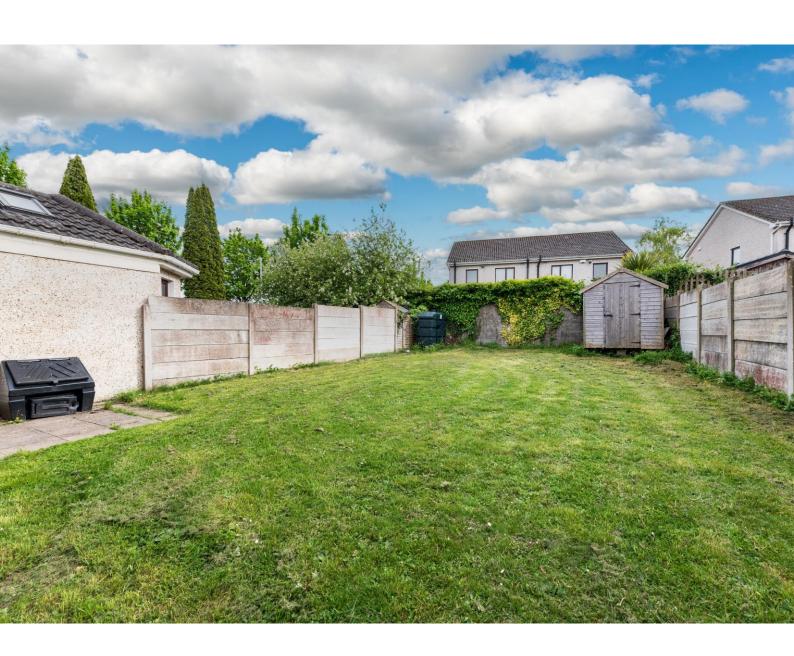

**Outside** To front there is parking for two cars off-street. The front garden is in lawn with rose bushes. There is a wide gated side entrance, paved patio, and very spacious south facing back garden in lawn. It includes a wooden shed (2.5m x 2m).