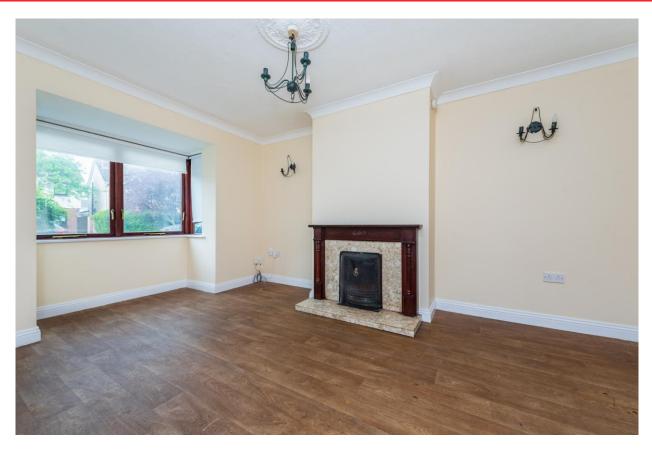

#### Accommodation

Entrance Hallway 4.8m x 1.76m (15'9" x 5'9"): The bright hallway and stairs are floored in carpet.

**Living Room** 5.33m x 3.33m (17'6" x 10'11"): The spacious living room has a box bay window, both centre and wall lighting, and a marble fireplace with wooden surround. Double doors bring you through to the dining area.