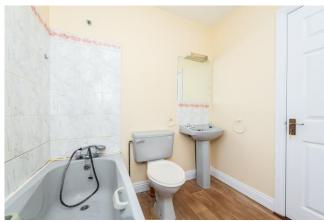

**Bedroom 3** 2.44m x 2.41m (8' x 7'11"): This is a single bedroom to front with fitted wardrobe and carpet floor.

Family BAthroom 2.12m x 1.56m (6'11" x 5'1"): The main bathroom comprises a wc, wash basin and bath with tiled surrounds.