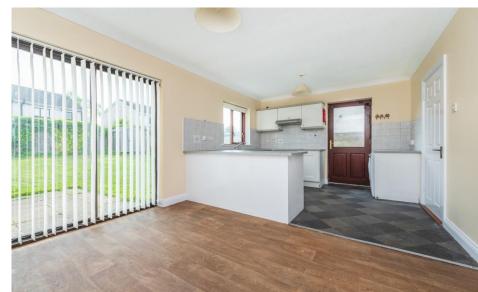

**Kitchen/Dining Room** 5.24m x 3.24m (17'2" x 10'8"): This is a bright room with linoleum floor and sliding door to the garden. It is fitted with a range of shaker style kitchen units and a tiled splashback. It includes a ceramic hob, oven, fridge freezer and washer/dryer. Sliding doors from the dining area lead to the garden.