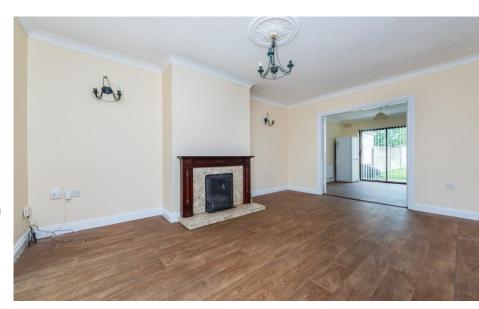

#### Accommodation

Entrance Hallway 4.8m x 1.76m (15'9" x 5'9"): The bright hallway and stairs are floored in carpet.

**Living Room** 5.33m x 3.33m (17'6" x 10'11"): The spacious living room has a box bay window, both centre and wall lighting, and a marble fireplace with wooden surround. Double doors bring you through to the dining area.