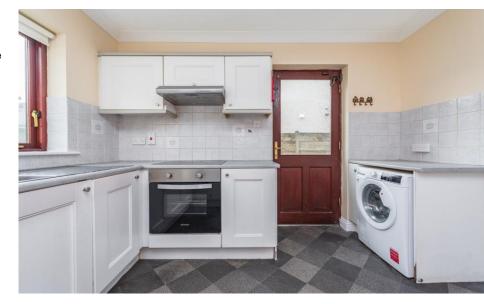

**Kitchen/Dining Room** 5.24m x 3.24m (17'2" x 10'8"): This is a bright room with linoleum floor and sliding door to the garden. It is fitted with a range of shaker style kitchen units and a tiled splashback. It includes a ceramic hob, oven, fridge freezer and washer/dryer. Sliding doors from the dining area lead to the garden.