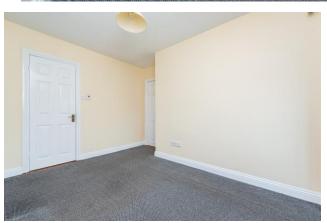

**Bedroom 3** 2.44m x 2.41m (8' x 7'11"): This is a single bedroom to front with fitted wardrobe and carpet floor.

Family BAthroom 2.12m x 1.56m (6'11" x 5'1"): The main bathroom comprises a wc, wash basin and bath with tiled surrounds.