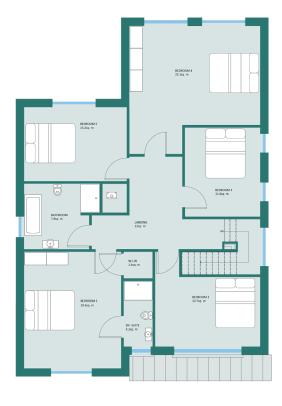

## First Floor

| Room      | Metric (m) | Imperial (ft) |
|-----------|------------|---------------|
| Bedroom 1 | 4.85 x 4   | 15.9 x 13.1   |
| En-Suite  | 2.7 x 1.2  | 8.9 x 3.9     |
| W/C       | 2.7 × 2.7  | 8.9 x 8.9     |
| Bedroom 2 | 3.9 x 4.4  | 12.8 x 14.4   |
| Bedroom 3 | 3.7 x 3.1  | 12.1 x 10.2   |
| Bedroom 4 | 5.3 x 5.4  | 17.4 x 17.7   |
| Bedroom 5 | 3.1 x 4.3  | 10.2 x 14.1   |
| Hot Press | 1.2 x 1    | 3.9 x 3.3     |