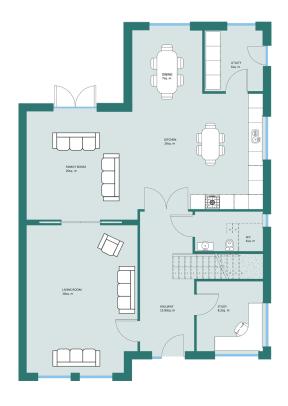

## Ground Floor

| Room        | Metric (m) | Imperial (ft) |
|-------------|------------|---------------|
| Kitchen     | 4.8 x 5.4  | 15.7 x 17.7   |
| Dining      | 2.5 x 2.9  | 8.2 x 9.5     |
| Utility     | 2.5 x 2.4  | 8.2 x 7.9     |
| W/C         | 1.6 x 2.8  | 5.2 x 9.2     |
| Living      | 6.1 x 4.6  | 20 x 15.1     |
| Family Room | 4.5 x 4.4  | 14.8 x 14.4   |
| Study       | 2.9 x 2.8  | 9.5 x 9.2     |