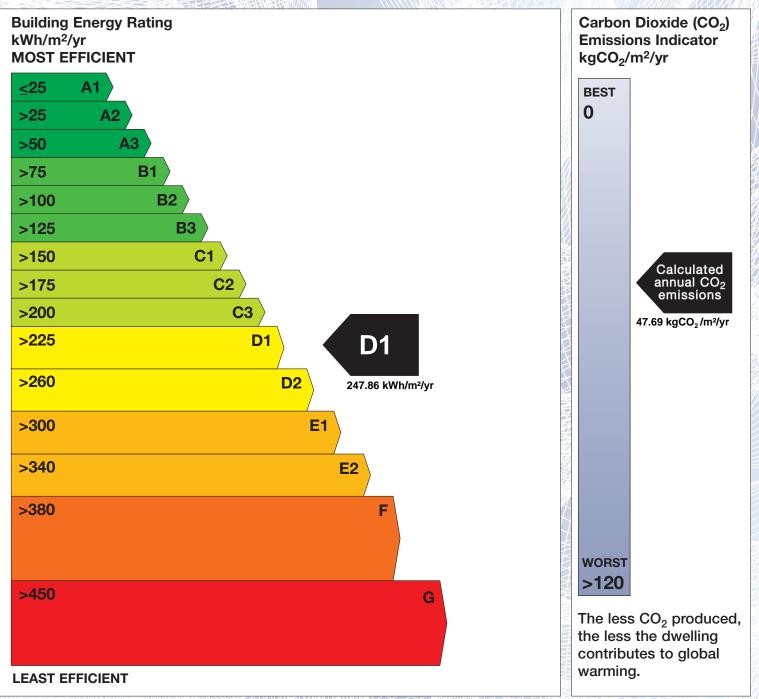

## **Building Energy Rating (BER)**

| BER for the building detailed below is: |                                            | D1   |
|-----------------------------------------|--------------------------------------------|------|
| Address                                 | 49 GLENBOURNE ROAD<br>FOXROCK<br>DUBLIN 18 |      |
| BER Number                              | 108479056                                  |      |
| Date of Issue                           | 10/03/2016                                 |      |
| Valid Until                             | 10/03/2026                                 |      |
| Assessor Number                         | 104321                                     |      |
| Assessor Company No                     | 104321                                     | RUNN |

The Building Energy Rating (BER) is an indication of the energy performance of this dwelling. It covers energy use for space heating, water heating, ventilation and lighting, calculated on the basis of standard occupancy. It is expressed as primary energy use per unit floor area per year (kWh/m<sup>2</sup>/yr).

'A' rated properties are the most energy efficient and will tend to have the lowest energy bills.

**IMPORTANT:** This BER is calculated on the basis of data provided to and by the BER Assessor, and using the version of the assessment software quoted below. A future BER assigned to this dwelling may be different, as a result of changes to the dwelling or to the assessment software.