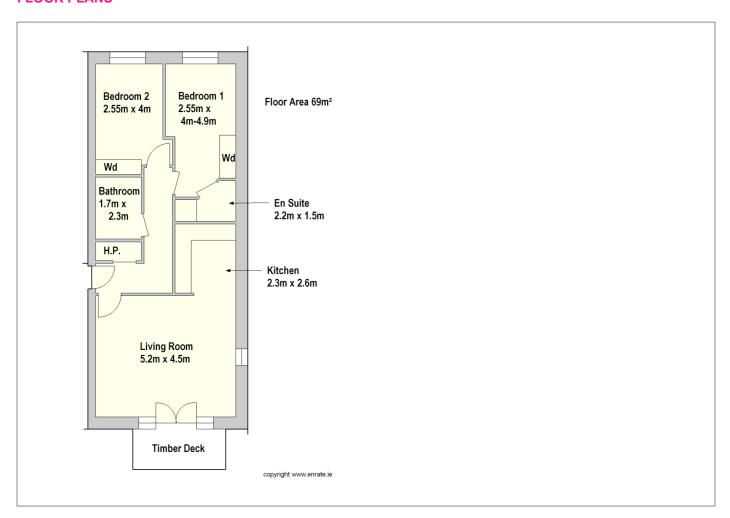

## **FLOOR PLANS**

Residential Sales & Lettings Commercial Sales & Lettings Valuations & Property Management

PSRA Licence Number 001349

Burnaby Downs, Delgany Road, Greystones, Co. Wicklow. Telephone. 01 287 7088 Email. info@mcgovernestates.ie

Transport facilities are well catered for with regular Bus and Dart services to the city centre and its surrounding suburbs. The N11 motorway and new M50 connection is also on your doorstep.

Approximately 69 sq.m. (743 sq.ft.) in size, the accommodation comprises of 2 double bedrooms (main ensuite) a large living room/dining room double doors leading onto a south west facing decking area, a stylish kitchen also features and the family bathroom.

### **Entrance Hallway**

Laminate wood flooring. Hotpress off. Intercom. Recessed lighting. Smoke alarm

### **Living Room**

Laminate wood flooring. TV point. Double doors to south faicng balcony area. Feature port hole window.

### Kitchen

Laminate wood flooring. Fully fitted kitchen with ample storage and a range of high quality integrated appliances. Spot lighting.

# Bathroom

Tiled flooring. Part-tiled walls.fully tiled bath unit with telephone hand shower. Pedestal wash hand basin with tiled splashback and wall mirror.

# **Bedroom 1**

Laminate wood flooring. Floor to ceiling built-in wardrobes.

#### Ensuite

Tiled flooring. Part-tiled walls. Fully tiled shower unit with Shires shower. WC. Pedestal wash hand basin. Shaver light over.

#### Bedroom 2

Laminate wood flooring. Floor to ceiling built-in wardrobes.

44\_Church\_Avenue\_InDesignBrochure.indd 3-4 24/04/2015 16:17:48