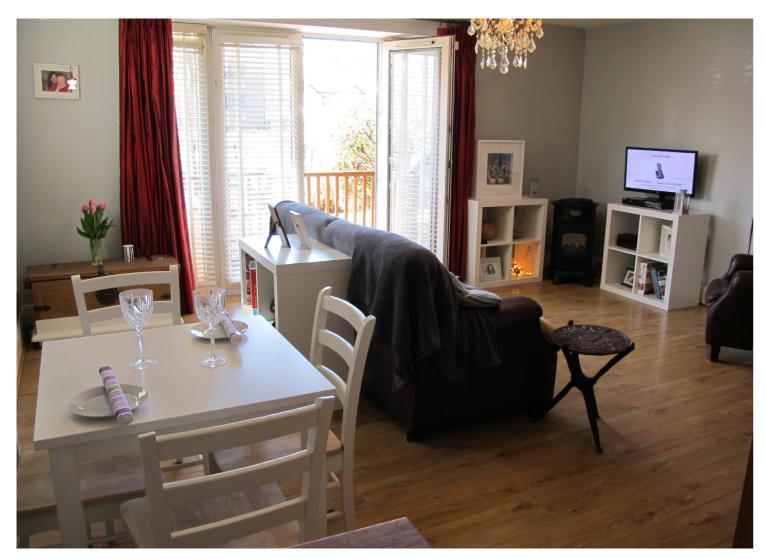

Transport facilities are well catered for with regular Bus and Dart services to the city centre and its surrounding suburbs. The N11 motorway and new M50 connection is also on your doorstep.

Approximately 69 sq.m. (743 sq.ft.) in size, the accommodation comprises of 2 double bedrooms (main ensuite) a large living room/dining room double doors leading onto a south west facing decking area, a stylish kitchen also features and the family bathroom.

The apartment has been finished to an extremely high standard evidenced by the high quality laminate wood flooring, the solid cherry wood doors and beautifully presented kitchen.

### **Living Room**

Laminate wood flooring. TV point. Double doors to south faicng balcony area. Feature port hole window.