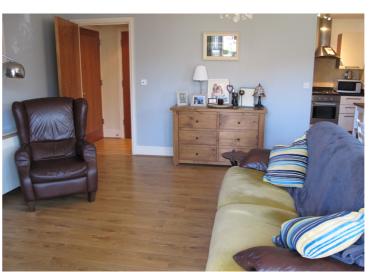

### **Living Room**

Laminate wood flooring. TV point. Double doors to south faicng balcony area. Feature port hole window.

The apartment has been finished to an extremely high standard evidenced by the high quality laminate wood flooring, the solid cherry wood doors and beautifully presented kitchen.