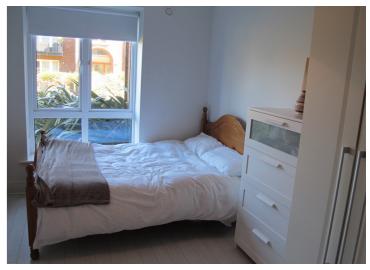

# **Bedroom 1**

Laminate wood flooring. Floor to ceiling built-in wardrobes.

#### Bedroom 2

Laminate wood flooring. Floor to ceiling built-in wardrobes.

44\_Church\_Avenue\_InDesignBrochure.indd 3-4 24/04/2015 16:17:48