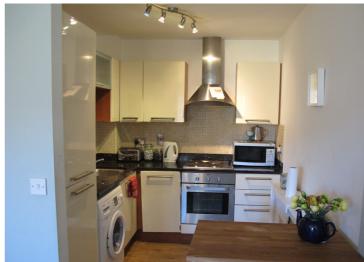

### Kitchen

Laminate wood flooring. Fully fitted kitchen with ample storage and a range of high quality integrated appliances. Spot lighting.

The apartment has been finished to an extremely high standard evidenced by the high quality laminate wood flooring, the solid cherry wood doors and beautifully presented kitchen.