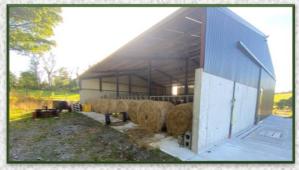

## A Parcel of Land in Good Heart with

well fitted Modern Cattle Shed 45 ft x 45 ft

- 3 Bay with Slats
- Crepe Areas
- Calving Pens
- Head Lock Barrier
- Side Feed Passage
- $\Rightarrow$  Electricity
- ⇒ Well