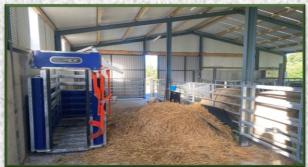

## A Parcel of Land in Good Heart with

well fitted Modern Cattle Shed 45 ft x 45 ft

- 3 Bay with Slats
- Crepe Areas
- Calving Pens
- Head Lock Barrier
- Side Feed Passage
- $\Rightarrow$  Electricity
- ⇒ Well