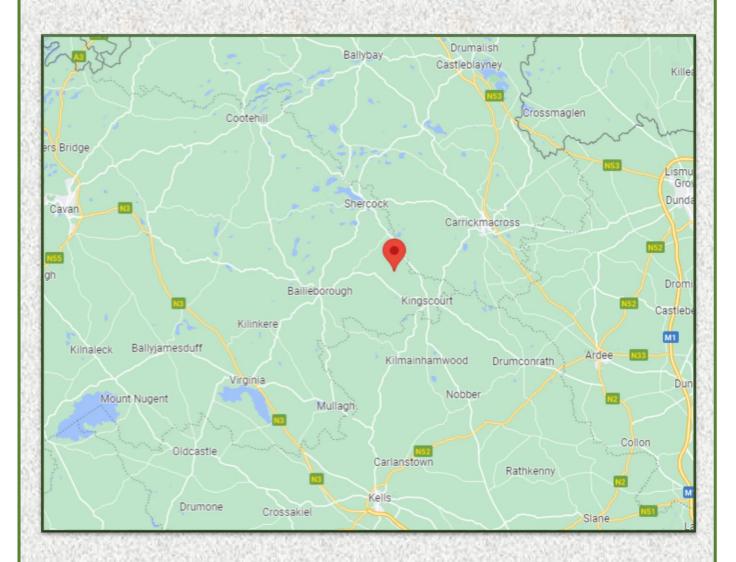

Geographical Co-Ordinates 53.9338°N 6.8557°W

6.5 kms Kingscocurt /
9 kms Bailieborough & Shercock

Maps are not to scale. They are for information purposes only Copied Under Licence No. AU0029214

## Location Map