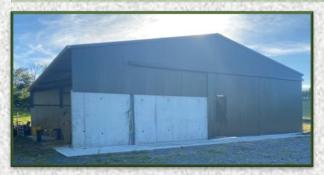

## A Parcel of Land in Good Heart with

well fitted Modern Cattle Shed 45 ft x 45 ft

- 3 Bay with Slats
- Crepe Areas
- Calving Pens
- Head Lock Barrier
- Side Feed Passage
- $\Rightarrow$  Electricity
- ⇒ Well