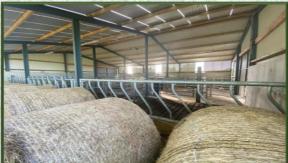

## A Parcel of Land in Good Heart with

well fitted Modern Cattle Shed 45 ft x 45 ft

- 3 Bay with Slats
- Crepe Areas
- Calving Pens
- Head Lock Barrier
- Side Feed Passage
- $\Rightarrow$  Electricity
- ⇒ Well