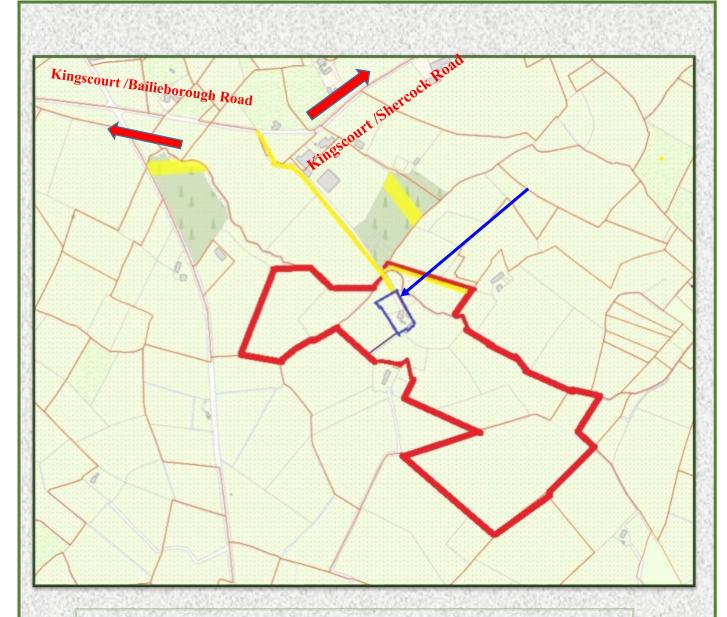

## Corlea & Cornamagh,

Kingscourt

9.96 Ha / 24.61 Acres

Geographical Co-Ordinates 53.9338°N 6.8557°W

6.5 kms Kingscocurt /
9 kms Bailieborough & Shercock

Maps are not to scale. They are for information purposes only Copied Under Licence No. AU0029214

## Location Map