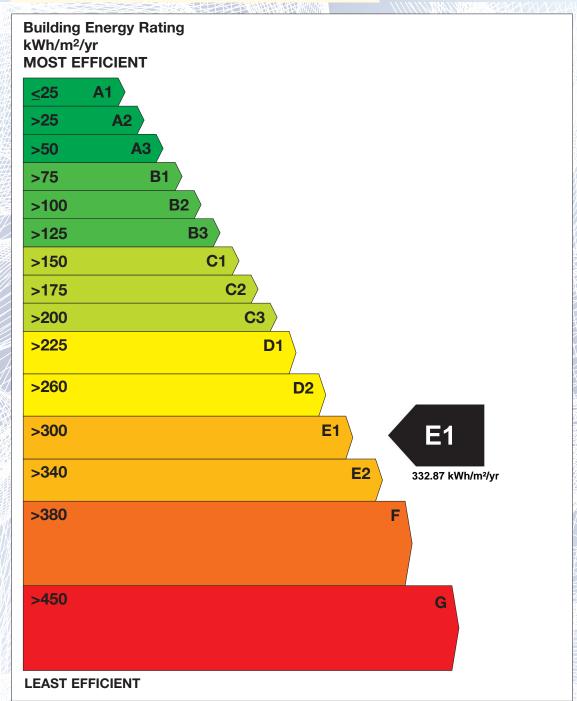

## BER for the building detailed below is:

**E1** 

| Address             | 9 MAPLEWOOD GREEN<br>TALLAGHT<br>DUBLIN 24 |
|---------------------|--------------------------------------------|
| Eircode             | D24C2C0                                    |
| BER Number          | 114403793                                  |
| Date of Issue       | 29/09/2021                                 |
| Valid Until         | 29/09/2031                                 |
| Assessor Number     | 104427                                     |
| Assessor Company No | 104427                                     |

The Building Energy Rating (BER) is an indication of the energy performance of this dwelling. It covers energy use for space heating, water heating, ventilation and lighting, calculated on the basis of standard occupancy. It is expressed as primary energy use per unit floor area per year (kWh/m²/yr).