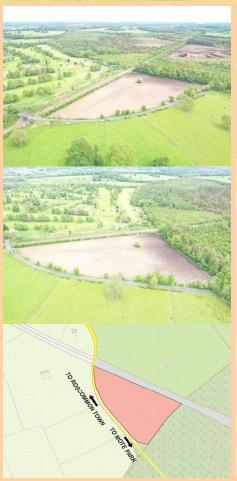

For Sale

c. 6.45 Acres At, Ballymartin More, Roscommon Town | Land

GOLF COURSE

TO ROSCOMMON TOWN

## FINAL OFFERS BY 2PM FRIDAY 17<sup>TH</sup> JULY Price on Application

TO MOTE PARK

Prime parcel of lands containing c.6.45 Acres located adjacent Roscommon Golf Course and Mote Park. Situated on the outskirts of Roscommon Town and within walking distance of all amenities, these lands hold huge potential for sites (subject to planning permission).