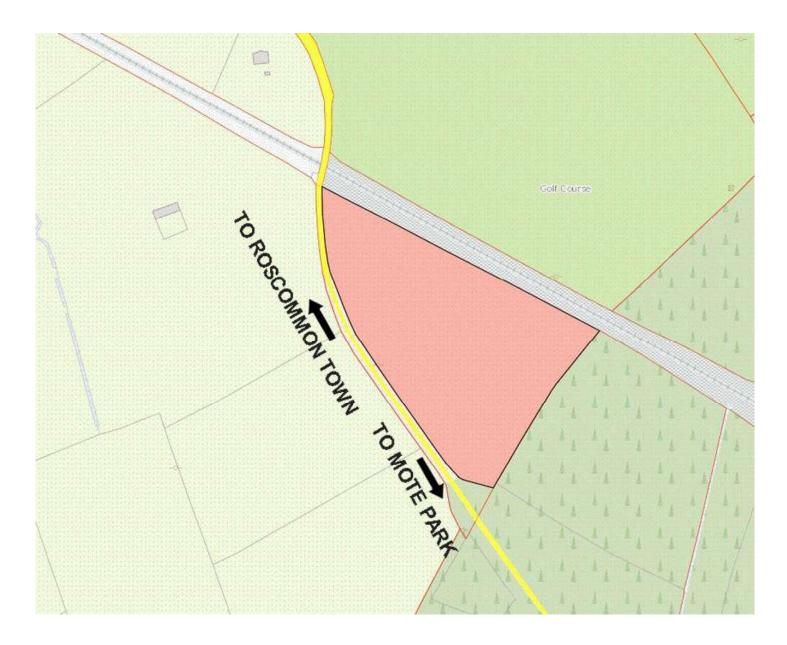

For Sale

c. 6.45 Acres At, Ballymartin More, Roscommon Town | Land

GOLF COURSE

TO ROSCOMMON TOWN





## FINAL OFFERS BY 2PM FRIDAY 17<sup>TH</sup> JULY Price on Application

TO MOTE PARK

Prime parcel of lands containing c.6.45 Acres located adjacent Roscommon Golf Course and Mote Park. Situated on the outskirts of Roscommon Town and within walking distance of all amenities, these lands hold huge potential for sites (subject to planning permission).

The auctioneer invites enquiries and offers for immediate sale.

For further details, contact the office on 090-6663700

PSRA Licence No. 001350

Office: Main Street, Athleague, Roscommon, County Roscommon, F42 TW70 Tel: 090-6663700 Email: info@connaughtonauctioneers.ie

## **MAP OF PROPERTY**