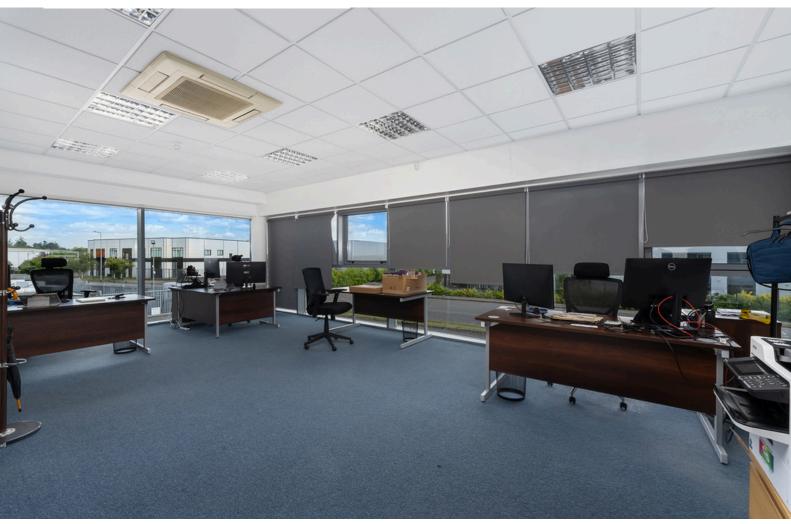

## Description

The property comprises a car showroom to the front with service area and valet bay to the rear. The building is of steel frame construction under a metal deck roof. A double valet bay is provided to the rear of the property along with a separate waste oil facility. There is extensive glazing to the showroom elevations with architectural style metal deck cladding to the roof elevations. Internally the building is extremely well maintained, with plastered and painted walls under suspended ceiling tiles with inset fluorescent lighting. Glass partitioned offices are also provided just off the showroom floor with the entire showroom space fully tiled. The office accommodation on the first floor is of a similar high standard, including plastered and painted walls, suspended ceiling tiles with inset fluorescent lighting. All offices also benefit from air conditioning and have been fully carpeted throughout. The service centre at the rear comprises nine separate bays and a parts store and has the benefit of a reinforced concrete floor and service yard. The entire is located on a regular 0.81 ha (2 acre) site.