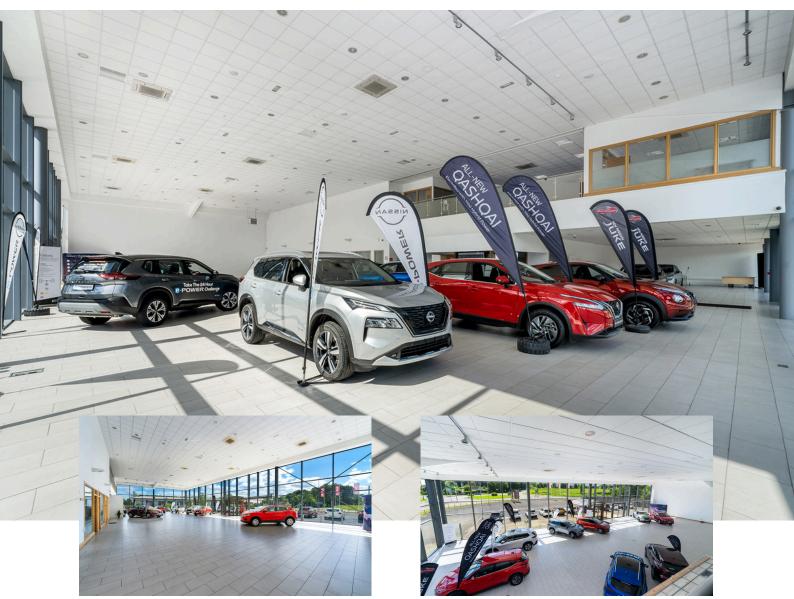

## Description

The property comprises a car showroom to the front with service area and valet bay to the rear. The building is of steel frame construction under a metal deck roof. A double valet bay is provided to the rear of the property along with a separate waste oil facility. There is extensive glazing to the showroom elevations with architectural style metal deck cladding to the roof elevations. Internally the building is extremely well maintained, with plastered and painted walls under suspended ceiling tiles with inset fluorescent lighting. Glass partitioned offices are also provided just off the showroom floor with the entire showroom space fully tiled. The office accommodation on the first floor is of a similar high standard, including plastered and painted walls, suspended ceiling tiles with inset fluorescent lighting. All offices also benefit from air conditioning and have been fully carpeted throughout. The service centre at the rear comprises nine separate bays and a parts store and has the benefit of a reinforced concrete floor and service yard. The entire is located on a regular 0.81 ha (2 acre) site.