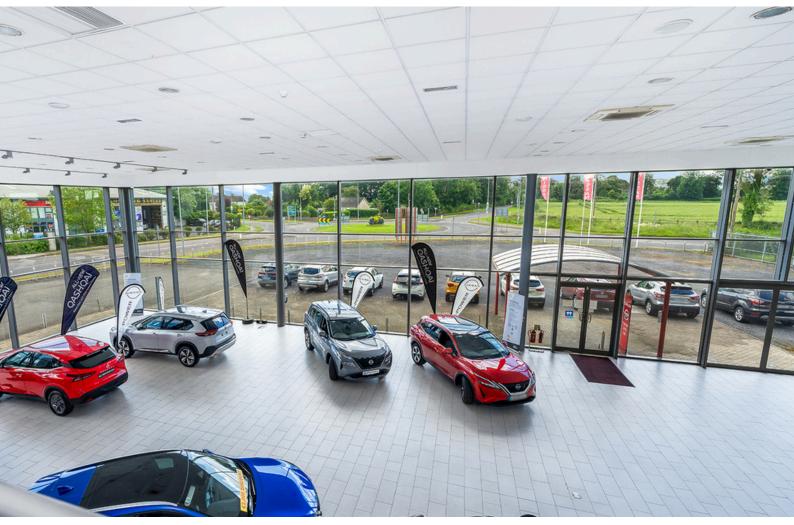

## Description

The property comprises a car showroom to the front with service area and valet bay to the rear. The building is of steel frame construction under a metal deck roof. A double valet bay is provided to the rear of the property along with a separate waste oil facility. There is extensive glazing to the showroom elevations with architectural style metal deck cladding to the roof elevations. Internally the building is extremely well maintained, with plastered and painted walls under suspended ceiling tiles with inset fluorescent lighting. Glass partitioned offices are also provided just off the showroom floor with the entire showroom space fully tiled. The office accommodation on the first floor is of a similar high standard, including plastered and painted walls, suspended ceiling tiles with inset fluorescent lighting. All offices also benefit from air conditioning and have been fully carpeted throughout. The service centre at the rear comprises nine separate bays and a parts store and has the benefit of a reinforced concrete floor and service yard. The entire is located on a regular 0.81 ha (2 acre) site.