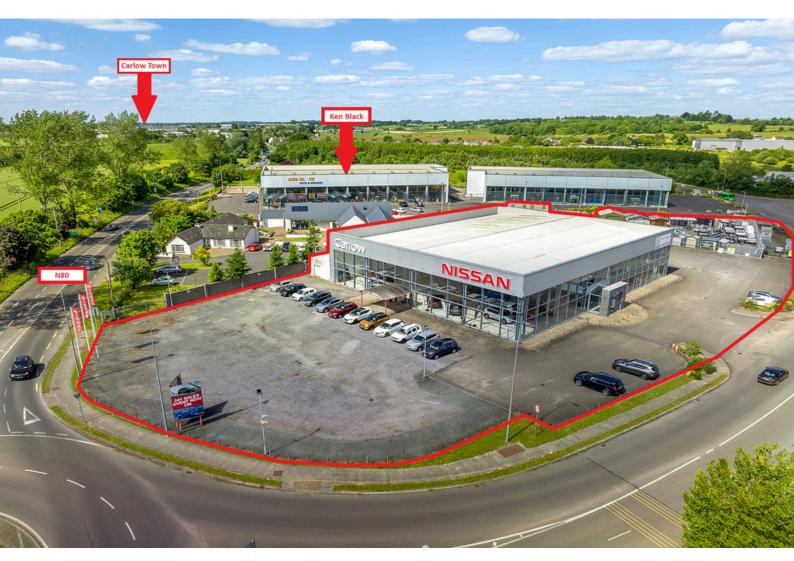

### **Purpose-Built Motor Showrooms** Wexford Road Business Park Carlow Co. Carlow

- Excellent purpose built showroom and service centre opportunity
- Available to purchase or to let
- Frontage onto the N80 (Wexford Road)
- Accessibility is excellent with the M9 (Junction 5) and the R725 (Tullow Road) in close proximity
- Suitable for alternative retail uses (subject to planning permission)
- Passing Rental Income

### Location

The subject property is located in a high-profile position just southeast of Carlow Town at the Ballinacarrig Roundabout along the N80 Wexford Road. Accessibility to the area is excellent with the property benefitting from immediate access to the N80 (Wexford Road) and being in close proximity to the R725 (Tullow Road). The property is located just 2.5km from the M9 (at J5) which connects Dublin to Waterford. The property is also close to Carlow Town Centre just 1.5km away, together with all the amenities it has to offer. The surrounding area is predominantly commercial in use with nearby occupiers including Ken Black, Carlow Carpet & Furniture, and Carlow Tyre Centre.