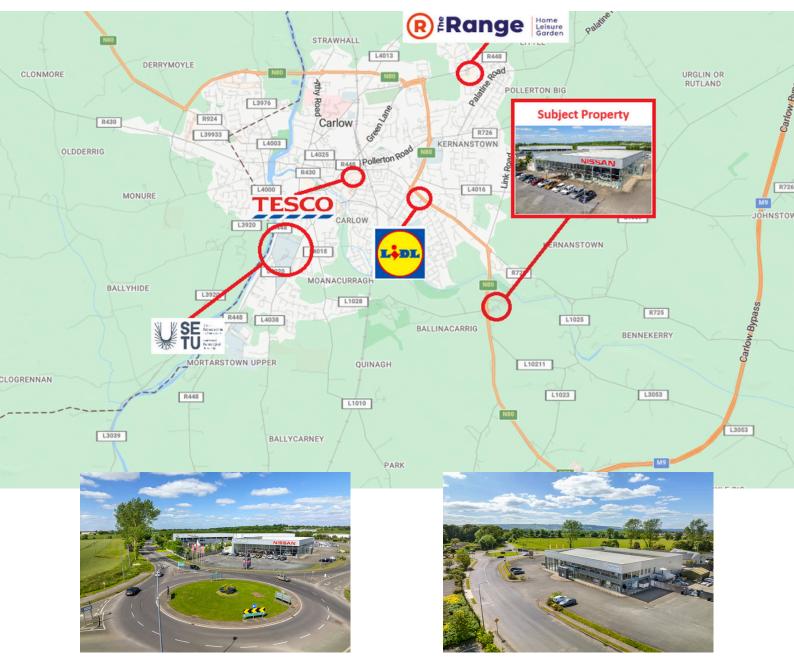

### Location

The subject property is located in a high-profile position just southeast of Carlow Town at the Ballinacarrig Roundabout along the N80 Wexford Road. Accessibility to the area is excellent with the property benefitting from immediate access to the N80 (Wexford Road) and being in close proximity to the R725 (Tullow Road). The property is located just 2.5km from the M9 (at J5) which connects Dublin to Waterford. The property is also close to Carlow Town Centre just 1.5km away, together with all the amenities it has to offer. The surrounding area is predominantly commercial in use with nearby occupiers including Ken Black, Carlow Carpet & Furniture, and Carlow Tyre Centre.