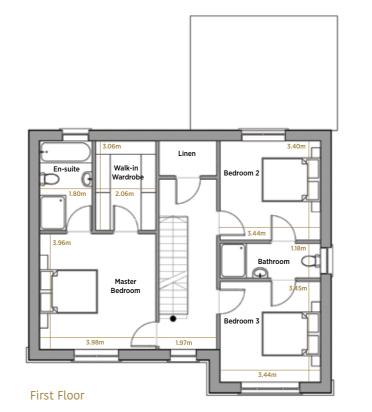

Cork City is just 15 minutes away and a regular bus service is on the doorstep to the park.

With accommodation spread over 3 floors, this stunning detached home combines contemporary architecture with a sense of space and light. The ground floor maximises the luxury of this home with a large open plan dining/ kitchen area as well as a further family room and the much sought after extra living room. The upstairs accommodation is equally impressive with an exceptionally large Master bedroom, en-suite and walk in wardrobe, and 4 large bedrooms spread over 2 floors.