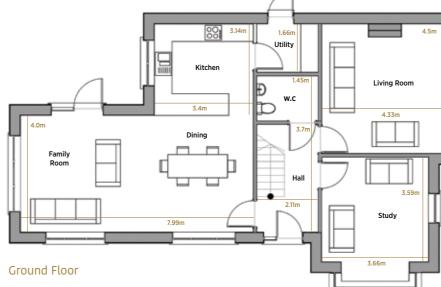

Cork City is just 15 minutes away and a regular bus service is on the doorstep to the park.

With accommodation spread over 3 floors, this stunning detached home combines contemporary architecture with a sense of space and light. The ground floor maximises the luxury of this home with a large open plan dining/ kitchen area as well as a further family room and the much sought after extra living room. The upstairs accommodation is equally impressive with an exceptionally large Master bedroom, en-suite and walk in wardrobe, and 4 large bedrooms spread over 2 floors.