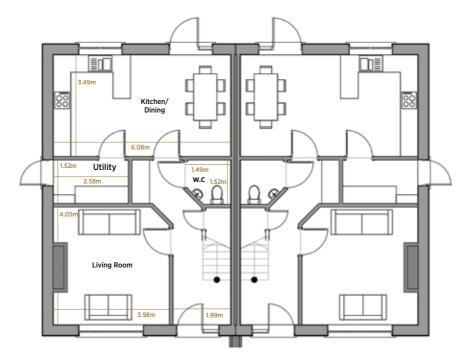

At over 1,200sq.ft this substantial 3 bedroom semi-detached property boasts large living areas and bedrooms, providing the ideal combination of space and light. Built to an "A" rating standard, covered by a 10 year homebond warranty and BCAR Certification. An ideal choice for first time buyers.

**Ground Floor** 

At over 1,200sq.ft this substantial 3 bedroom semi-detached property boasts large living areas and bedrooms, providing the ideal combination of space and light.

Built to an "A" rating standard, covered by a 10 year homebond warranty and BCAR Certification. An ideal choice for first time buyers.