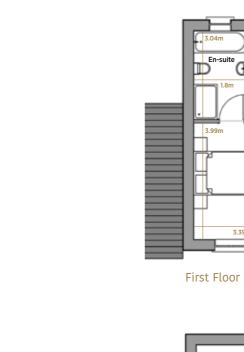

At over 1,200sq.ft this substantial 3 bedroom semi-detached property boasts large living areas and bedrooms, providing the ideal combination of space and light. Built to an "A" rating standard, covered by a 10 year homebond warranty and BCAR Certification. An ideal choice for first time buyers.

**Ground Floor** 

At over 1,200sq.ft this substantial 3 bedroom semi-detached property boasts large living areas and bedrooms, providing the ideal combination of space and light.

Built to an "A" rating standard, covered by a 10 year homebond warranty and BCAR Certification. An ideal choice for first time buyers.