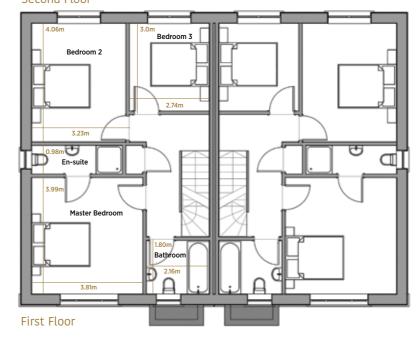

Cork City is just 15 minutes away and a regular bus service is on the doorstep to the park.

With accommodation spread over 3 floors, this stunning detached home combines contemporary architecture with a sense of space and light. The ground floor maximises the luxury of this home with a large open plan dining/ kitchen area as well as a further family room and the much sought after extra living room. The upstairs accommodation is equally impressive with an exceptionally large Master bedroom, en-suite and walk in wardrobe, and 4 large bedrooms spread over 2 floors.

A wonderful 4 bedroom semi-detached property spread over three floors. With two spacious living rooms on the ground floor and both the master bedroom and the 4th bedroom have their own private en-suite bathroom. This beautiful family home makes it one of our most popular house types for first time buyers and people trading up.