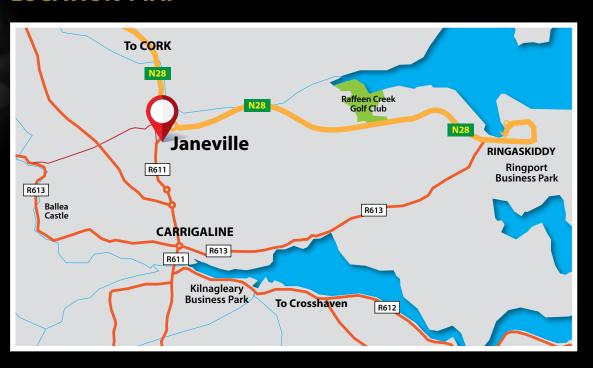

### **LOCATION MAP**

**LOCATED ON THE CORK SIDE OF CARRIGALINE**: Coming from Cork City heading into Carrigaline from the Shannon Park Roundabout, Janeville Site is on the left across from Carrig Na Curra. (Viewings/meetings by appointment only)