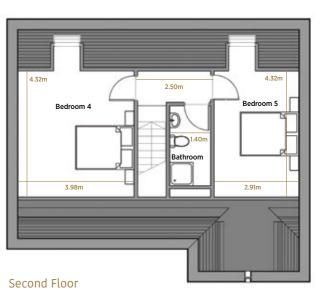

Cork City is just 15 minutes away and a regular bus service is on the doorstep to the park.

With accommodation spread over 3 floors, this stunning detached home combines contemporary architecture with a sense of space and light. The ground floor maximises the luxury of this home with a large open plan dining/ kitchen area as well as a further family room and the much sought after extra living room. The upstairs accommodation is equally impressive with an exceptionally large Master bedroom, en-suite and walk in wardrobe, and 4 large bedrooms spread over 2 floors.

Second Floor

The E1 house type is a stunning four bedroomed detached property spread over two floors. This impressive four bedroom detached home has an abundance of living space, with 4 spacious bedrooms and an en-suite. The site is fully walled in with a large paved driveway and landscaped gardens to front and rear. This is a perfect family home.