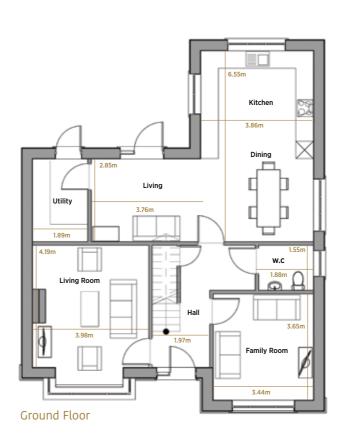

Cork City is just 15 minutes away and a regular bus service is on the doorstep to the park.

With accommodation spread over 3 floors, this stunning detached home combines contemporary architecture with a sense of space and light. The ground floor maximises the luxury of this home with a large open plan dining/ kitchen area as well as a further family room and the much sought after extra living room. The upstairs accommodation is equally impressive with an exceptionally large Master bedroom, en-suite and walk in wardrobe, and 4 large bedrooms spread over 2 floors.