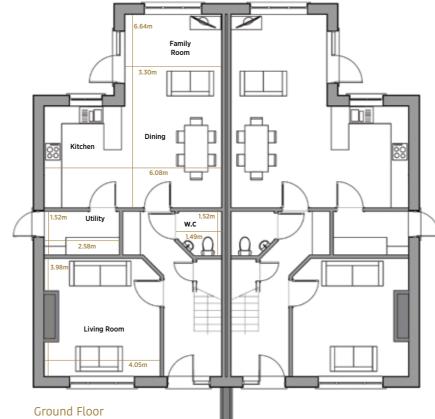

At over 1,200sq.ft this substantial 3 bedroom semi-detached property boasts large living areas and bedrooms, providing the ideal combination of space and light. Built to an "A" rating standard, covered by a 10 year homebond warranty and BCAR Certification. An ideal choice for first time buyers.

**Ground Floor** 

At over 1,200sq.ft this substantial 3 bedroom semi-detached property boasts large living areas and bedrooms, providing the ideal combination of space and light.

Built to an "A" rating standard, covered by a 10 year homebond warranty and BCAR Certification. An ideal choice for first time buyers.