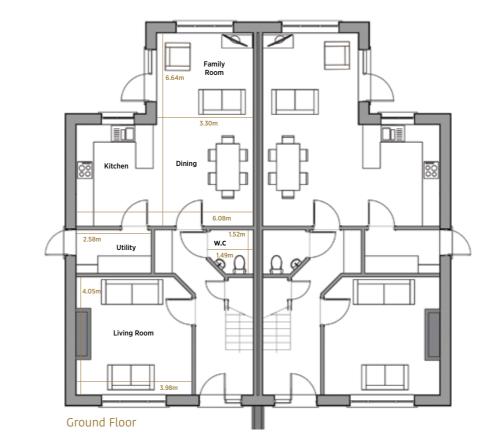

A wonderful 4 bedroom semi-detached property spread over three floors. With two spacious living rooms on the ground floor and both the master bedroom and the 4th bedroom have their own private en-suite bathroom. This beautiful family home makes it one of our most popular house types for first time buyers and people trading up.

**Ground Floor** 

At over 1,200sq.ft this substantial 3 bedroom semi-detached property boasts large living areas and bedrooms, providing the ideal combination of space and light.

Built to an "A" rating standard, covered by a 10 year homebond warranty and BCAR Certification. An ideal choice for first time buyers.