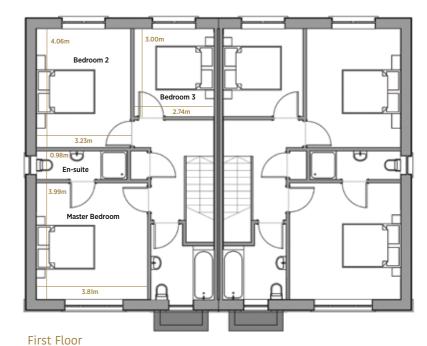

At over 1,200sq.ft this substantial 3 bedroom semi-detached property boasts large living areas and bedrooms, providing the ideal combination of space and light. Built to an "A" rating standard, covered by a 10 year homebond warranty and BCAR Certification. An ideal choice for first time buyers.

**Ground Floor** 

At over 1,200sq.ft this substantial 3 bedroom semi-detached property boasts large living areas and bedrooms, providing the ideal combination of space and light.

Built to an "A" rating standard, covered by a 10 year homebond warranty and BCAR Certification. An ideal choice for first time buyers.