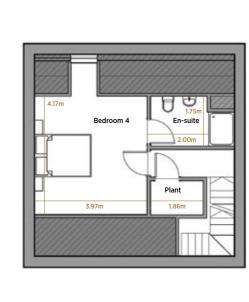

Cork City is just 15 minutes away and a regular bus service is on the doorstep to the park.

With accommodation spread over 3 floors, this stunning detached home combines contemporary architecture with a sense of space and light. The ground floor maximises the luxury of this home with a large open plan dining/ kitchen area as well as a further family room and the much sought after extra living room. The upstairs accommodation is equally impressive with an exceptionally large Master bedroom, en-suite and walk in wardrobe, and 4 large bedrooms spread over 2 floors.

Second Floor

The E1 house type is a stunning four bedroomed detached property spread over two floors. This impressive four bedroom detached home has an abundance of living space, with 4 spacious bedrooms and an en-suite. The site is fully walled in with a large paved driveway and landscaped gardens to front and rear. This is a perfect family home.