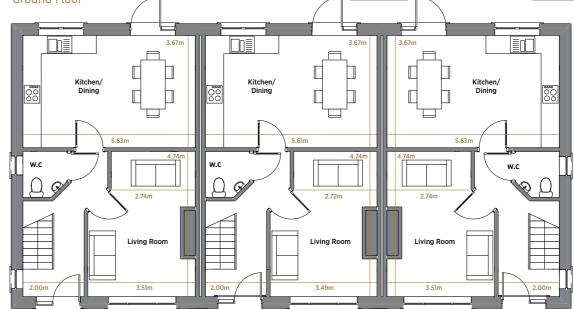

Ground Floor

These 3 bedroom, stylish terraced house types are ideal homes for first time buyer. The high levels of insulation ensure that the homes are energy efficient and are inexpensive to run. The ground floor benefits from separate living and kitchen/dining accommodation, while the first floor features a large en-suite master bedroom. The exterior have double cobble lock driveways and gardens to the rear.

3 BED TERRACED 95 m<sup>2</sup> / 1,022 ft<sup>2</sup>