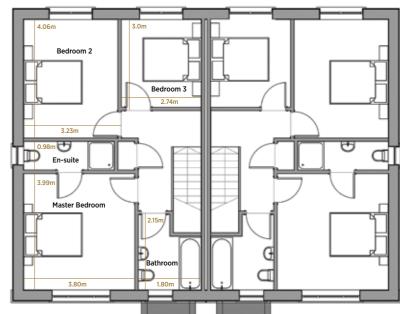

A wonderful 4 bedroom semi-detached property spread over three floors. With two spacious living rooms on the ground floor and both the master bedroom and the 4th bedroom have their own private en-suite bathroom. This beautiful family home makes it one of our most popular house types for first time buyers and people trading up.