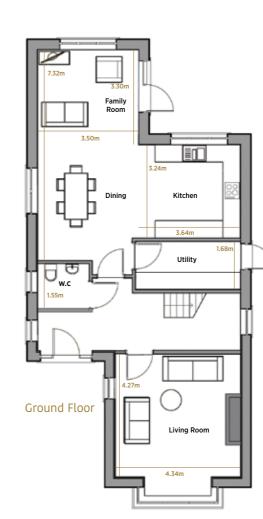

Cork City is just 15 minutes away and a regular bus service is on the doorstep to the park.

With accommodation spread over 3 floors, this stunning detached home combines contemporary architecture with a sense of space and light. The ground floor maximises the luxury of this home with a large open plan dining/ kitchen area as well as a further family room and the much sought after extra living room. The upstairs accommodation is equally impressive with an exceptionally large Master bedroom, en-suite and walk in wardrobe, and 4 large bedrooms spread over 2 floors.

A wonderful 4 bedroom semi-detached property spread over three floors. With two spacious living rooms on the ground floor and both the master bedroom and the 4th bedroom have their own private en-suite bathroom. This beautiful family home makes it one of our most popular house types for first time buyers and people trading up.