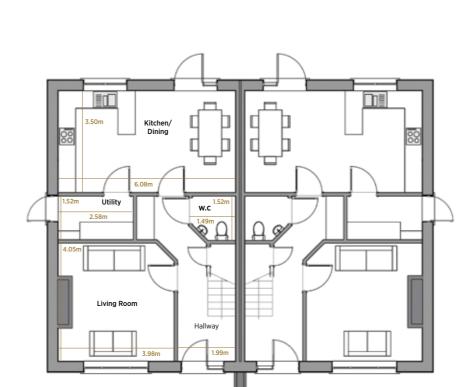

A wonderful 4 bedroom semi-detached property spread over three floors. With two spacious living rooms on the ground floor and both the master bedroom and the 4th bedroom have their own private en-suite bathroom. This beautiful family home makes it one of our most popular house types for first time buyers and people trading up.