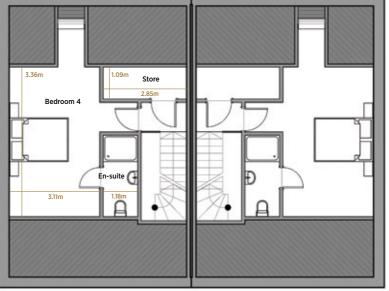

Second Floor

The E1 house type is a stunning four bedroomed detached property spread over two floors. This impressive four bedroom detached home has an abundance of living space, with 4 spacious bedrooms and an en-suite. The site is fully walled in with a large paved driveway and landscaped gardens to front and rear. This is a perfect family home.

A wonderful 4 bedroom semi-detached property spread over three floors. With two spacious living rooms on the ground floor and both the master bedroom and the 4th bedroom have their own private en-suite bathroom. This beautiful family home makes it one of our most popular house types for first time buyers and people trading up.