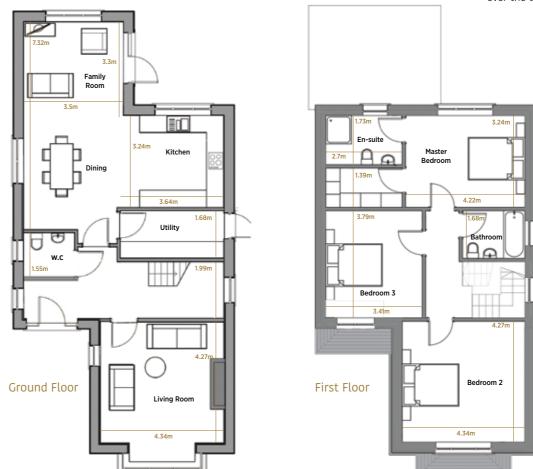

Cork City is just 15 minutes away and a regular bus service is on the doorstep to the park.

With accommodation spread over 3 floors, this stunning detached home combines contemporary architecture with a sense of space and light. The ground floor maximises the luxury of this home with a large open plan dining/ kitchen area as well as a further family room and the much sought after extra living room. The upstairs accommodation is equally impressive with an exceptionally large Master bedroom, en-suite and walk in wardrobe, and 4 large bedrooms spread over 2 floors.

Second Floor

The E1 house type is a stunning four bedroomed detached property spread over two floors. This impressive four bedroom detached home has an abundance of living space, with 4 spacious bedrooms and an en-suite. The site is fully walled in with a large paved driveway and landscaped gardens to front and rear. This is a perfect family home.