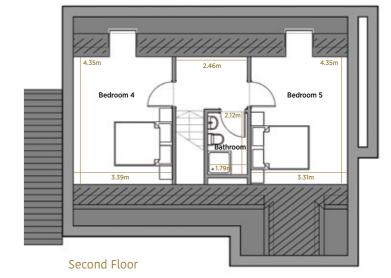

Second Floor

The E1 house type is a stunning four bedroomed detached property spread over two floors. This impressive four bedroom detached home has an abundance of living space, with 4 spacious bedrooms and an en-suite. The site is fully walled in with a large paved driveway and landscaped gardens to front and rear. This is a perfect family home.