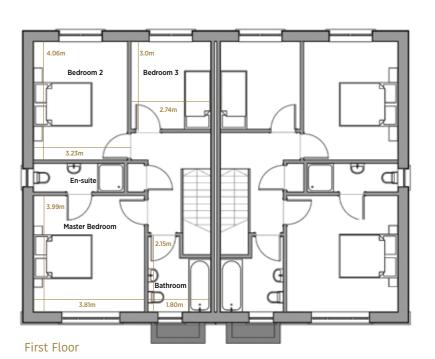

At over 1,200sq.ft this substantial 3 bedroom semi-detached property boasts large living areas and bedrooms, providing the ideal combination of space and light. Built to an "A" rating standard, covered by a 10 year homebond warranty and BCAR Certification. An ideal choice for first time buyers.

**Ground Floor** 

At over 1,200sq.ft this substantial 3 bedroom semi-detached property boasts large living areas and bedrooms, providing the ideal combination of space and light.

Built to an "A" rating standard, covered by a 10 year homebond warranty and BCAR Certification. An ideal choice for first time buyers.