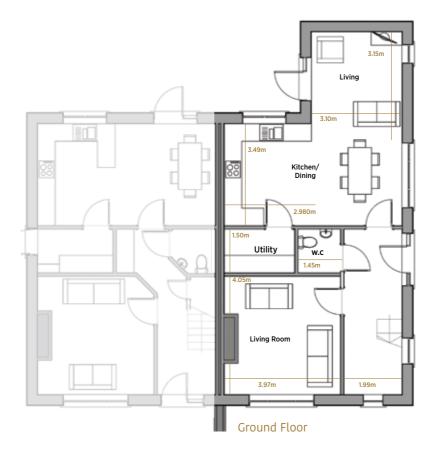

Cork City is just 15 minutes away and a regular bus service is on the doorstep to the park.

With accommodation spread over 3 floors, this stunning detached home combines contemporary architecture with a sense of space and light. The ground floor maximises the luxury of this home with a large open plan dining/ kitchen area as well as a further family room and the much sought after extra living room. The upstairs accommodation is equally impressive with an exceptionally large Master bedroom, en-suite and walk in wardrobe, and 4 large bedrooms spread over 2 floors.

**Ground Floor** 

At over 1,200sq.ft this substantial 3 bedroom semi-detached property boasts large living areas and bedrooms, providing the ideal combination of space and light.

Built to an "A" rating standard, covered by a 10 year homebond warranty and BCAR Certification. An ideal choice for first time buyers.