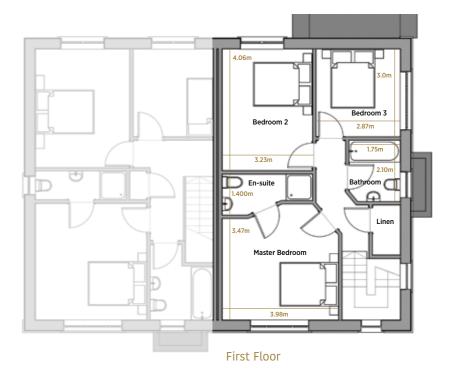

Cork City is just 15 minutes away and a regular bus service is on the doorstep to the park.

With accommodation spread over 3 floors, this stunning detached home combines contemporary architecture with a sense of space and light. The ground floor maximises the luxury of this home with a large open plan dining/ kitchen area as well as a further family room and the much sought after extra living room. The upstairs accommodation is equally impressive with an exceptionally large Master bedroom, en-suite and walk in wardrobe, and 4 large bedrooms spread over 2 floors.

**Ground Floor** 

At over 1,200sq.ft this substantial 3 bedroom semi-detached property boasts large living areas and bedrooms, providing the ideal combination of space and light.

Built to an "A" rating standard, covered by a 10 year homebond warranty and BCAR Certification. An ideal choice for first time buyers.