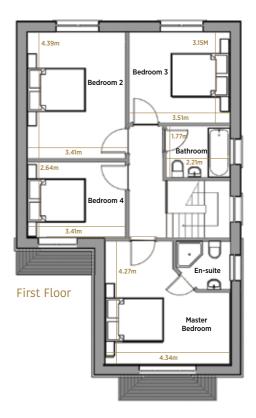

Cork City is just 15 minutes away and a regular bus service is on the doorstep to the park.

With accommodation spread over 3 floors, this stunning detached home combines contemporary architecture with a sense of space and light. The ground floor maximises the luxury of this home with a large open plan dining/ kitchen area as well as a further family room and the much sought after extra living room. The upstairs accommodation is equally impressive with an exceptionally large Master bedroom, en-suite and walk in wardrobe, and 4 large bedrooms spread over 2 floors.

A wonderful 4 bedroom semi-detached property spread over three floors. With two spacious living rooms on the ground floor and both the master bedroom and the 4th bedroom have their own private en-suite bathroom. This beautiful family home makes it one of our most popular house types for first time buyers and people trading up.